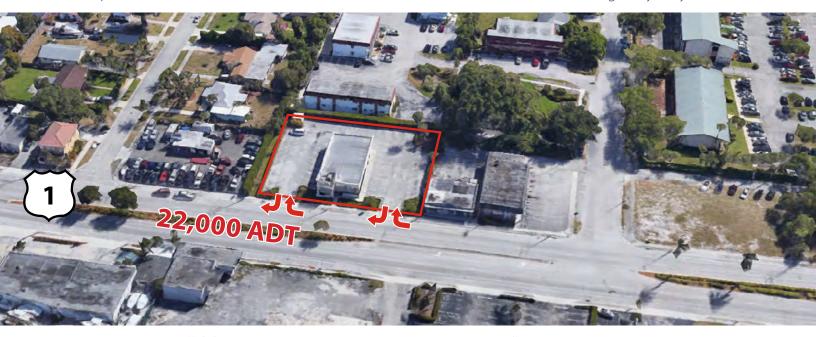

## 710 N Federal Highway

Boynton Beach, FL

## Highlights

- 3,456 sf Freestanding Building
- Excellent street presence
- Close proximity to beaches and restaurants
- Ideal for general retail, office, medical, or restaurant
- Available now