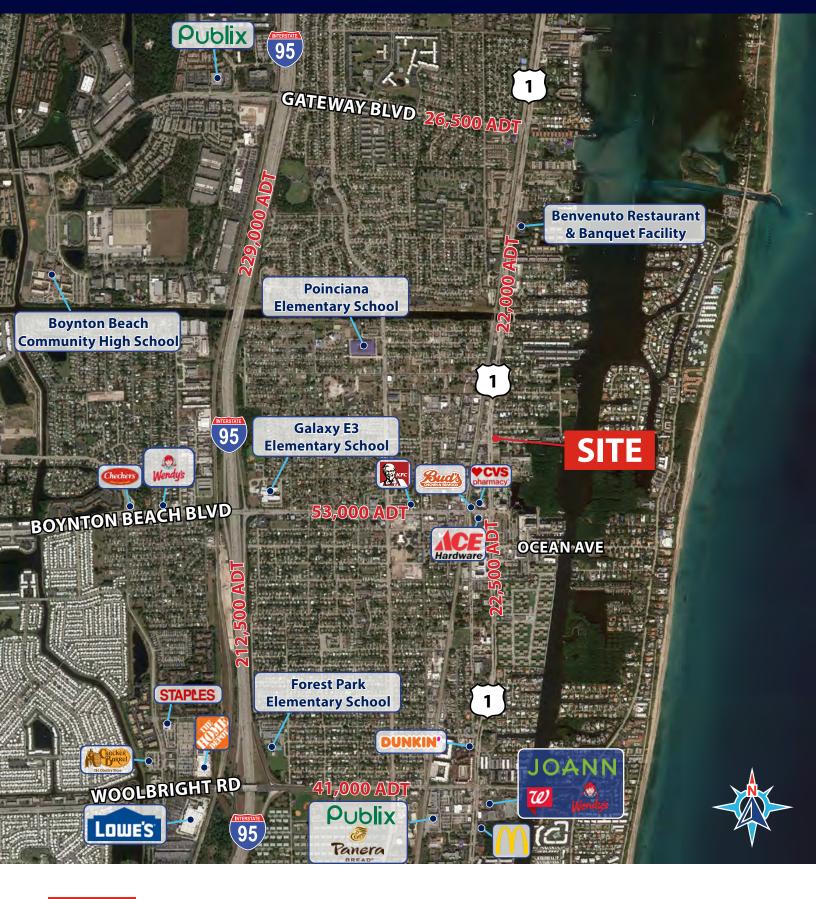

## 710 N Federal Highway

Boynton Beach, FL

## Highlights

- 3,456 sf Freestanding Building
- Excellent street presence
- Close proximity to beaches and restaurants
- Ideal for general retail, office, medical, or restaurant
- Available now