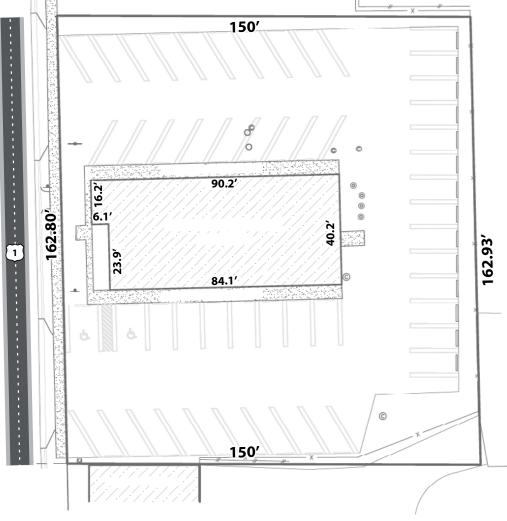

## Highlights

- 3,456 sf Freestanding Building
- Excellent street presence
- Close proximity to beaches and restaurants
- Ideal for general retail, office, medical, or restaurant
- Available now