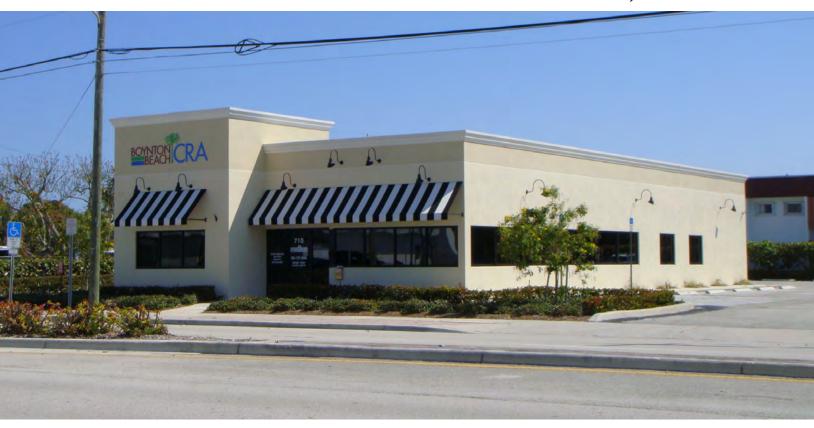

## 710 N Federal Highway

Boynton Beach, FL

## Highlights

- 3,456 sf Freestanding Building
- Excellent street presence
- Close proximity to beaches and restaurants
- Ideal for general retail, office, medical, or restaurant
- Available now