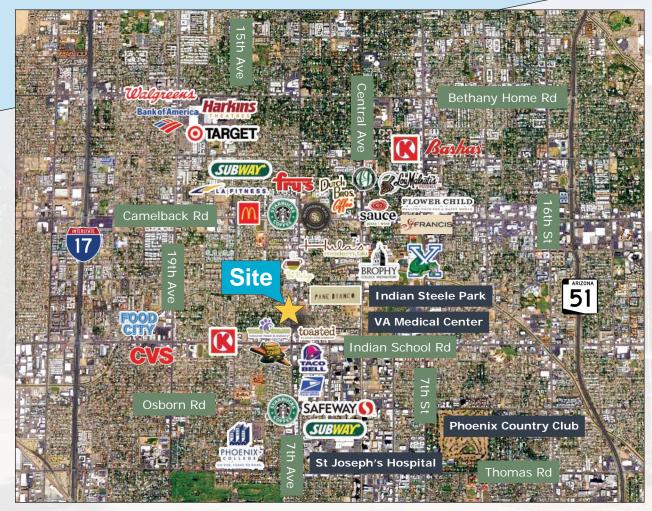

## MELROSE VINTAGE

4238 & 4242 N. 7th Avenue | Phoenix, AZ 85013 7TH AVENUE & INDIAN SCHOOL

#### **FEATURES**

- Sale Price: \$950,000
- Lease Rate: \$15.00 NNN
- ±8,100 Single Tenant Retail
- **Located in Melrose District**
- Frontage on 7th Avenue
- Zoning: C2
- **Several Nearby Retailers**
- Close Proximity to 17 & 51 Freeways