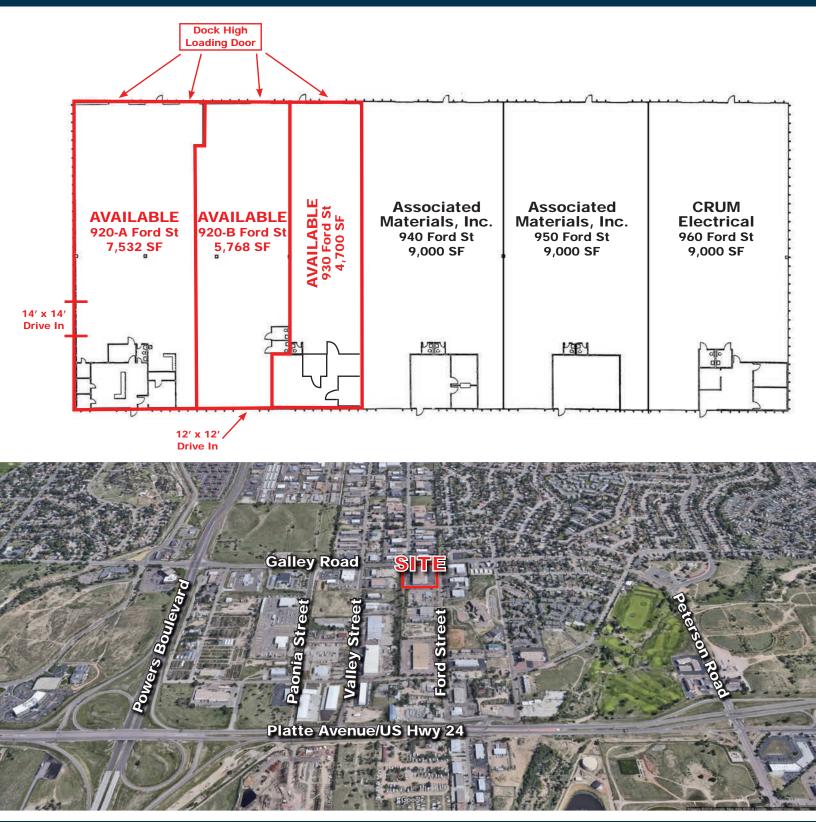

## **PROPERTY INFORMATION**

| Lease Rate:     | \$6.95/SF NNN / Year 1                                                                      |
|-----------------|---------------------------------------------------------------------------------------------|
| Est. NNN:       | \$1.75/SF                                                                                   |
| Lease Terms:    | 3 to 5 years                                                                                |
| Building Size:  | 44,160 SF                                                                                   |
| Site Size:      | 4.14 Acres                                                                                  |
| Zoning:         | I-2 (Limited Industrial)                                                                    |
| Doors:          | (4) Dock High & (2) Drive-In                                                                |
| Ceiling Height: | 18'                                                                                         |
| Year Built:     | 1973                                                                                        |
| Sprinklered:    | Yes                                                                                         |
| Comments:       | Located in eastern Colorado<br>Springs with easy access to<br>Powers Blvd and US Highway 24 |