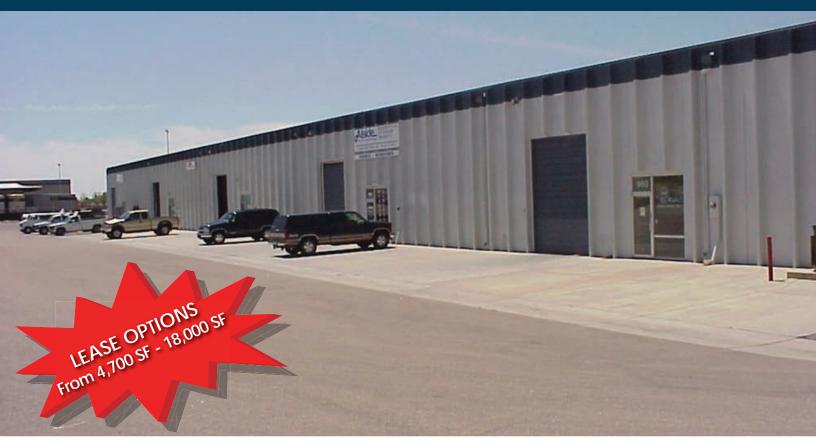

## **INDUSTRIAL SPACE FOR LEASE** POWERS DISTRIBUTION CENTER

920-960 FORD STREET, COLORADO SPRINGS, CO 80915

## **PROPERTY INFORMATION**

| Lease Rate:     | \$6.95/SF NNN / Year 1                                                                      |
|-----------------|---------------------------------------------------------------------------------------------|
| Est. NNN:       | \$1.75/SF                                                                                   |
| Lease Terms:    | 3 to 5 years                                                                                |
| Building Size:  | 44,160 SF                                                                                   |
| Site Size:      | 4.14 Acres                                                                                  |
| Zoning:         | I-2 (Limited Industrial)                                                                    |
| Doors:          | (4) Dock High & (2) Drive-In                                                                |
| Ceiling Height: | 18'                                                                                         |
| Year Built:     | 1973                                                                                        |
| Sprinklered:    | Yes                                                                                         |
| Comments:       | Located in eastern Colorado<br>Springs with easy access to<br>Powers Blvd and US Highway 24 |