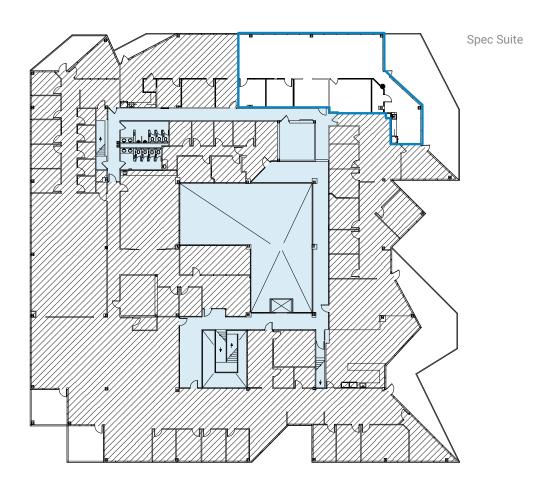

2,651 SF OPEN OFFICE

AVAILABLE AUG. 2022

AVAILABLE SF

SPACE TYPE

**RICHARD PADDOCK** (512) 538-0057 paddock@hpitx.com

1,615 SF OPEN OFFICE

AVAILABLE AUG. 2022

AVAILABLE SF

SPACE TYPE

**RICHARD PADDOCK** (512) 538-0057 paddock@hpitx.com

RICHARD PADDOCK (512) 538-0057 paddock@hpitx.com