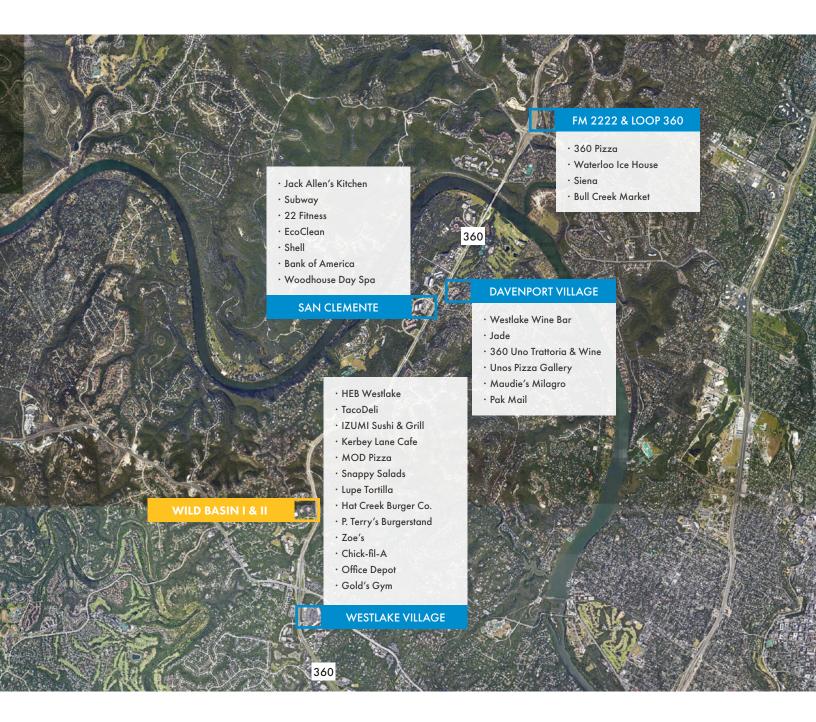

d to any special listing conditions imposed by the principals.



4,882 SF

**OPEN OFFICE** 

AVAILABLE NOW

AVAILABLE SF

SPACE TYPE









RICHARD PADDOCK (512) 538-0057 paddock@hpitx.com J.D. LEWIS (512) 538-0064 jdlewis@hpitx.com

No warranty or representation, expressed or implied, is made as to the accuracy of the information contained herein, and same is submitted subject to errors, omissions, change of price, rental or other conditions, withdrawal without notice, and to any special listing conditions imposed by the principals.



2,651 SF OPEN OFFICE

AVAILABLE AUG. 2022

AVAILABLE SF

SPACE TYPE



**RICHARD PADDOCK** (512) 538-0057 paddock@hpitx.com



1,615 SF OPEN OFFICE

AVAILABLE AUG. 2022

AVAILABLE SF

SPACE TYPE



**RICHARD PADDOCK** (512) 538-0057 paddock@hpitx.com





RICHARD PADDOCK (512) 538-0057 paddock@hpitx.com