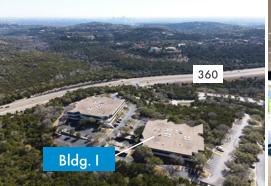

## Available Space

| Suite | RSF   |
|-------|-------|
| 150*  | 4,467 |
| 210   | 4,270 |
| 250   | 8,031 |
| 270   | 4,882 |
| 350** | 2,651 |
| 360** | 1,615 |

\*Available August 2022

\*\*Spec Suites Available August 2022