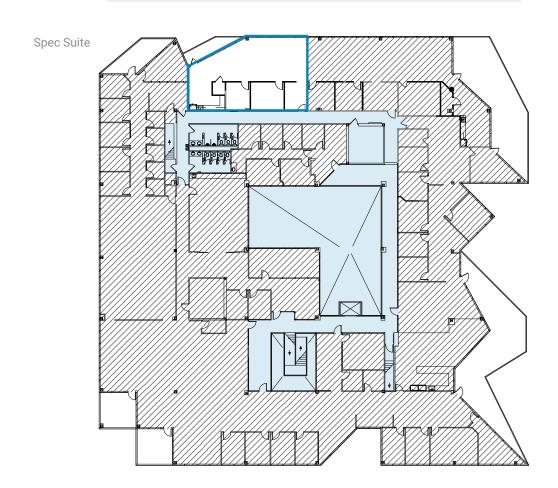

2,651 SF OPEN OFFICE

AVAILABLE AUG. 2022

AVAILABLE SF

SPACE TYPE

**RICHARD PADDOCK** (512) 538-0057 paddock@hpitx.com

1,615 SF OPEN OFFICE

AVAILABLE AUG. 2022

AVAILABLE SF

SPACE TYPE

**RICHARD PADDOCK** (512) 538-0057 paddock@hpitx.com

RICHARD PADDOCK (512) 538-0057 paddock@hpitx.com