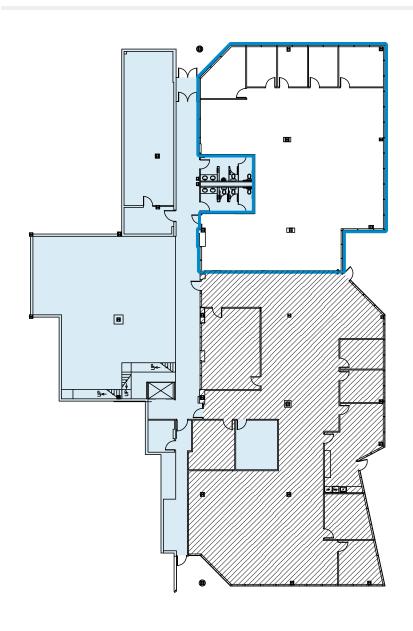

## **Building Features**

Renovated Restrooms

RICHARD PADDOCK (512) 538-0057 paddock@hpitx.com

4,467 SF OPEN OFFICE

AVAILABLE AUG. 2022

AVAILABLE SF

SPACE TYPE

**RICHARD PADDOCK** (512) 538-0057 paddock@hpitx.com