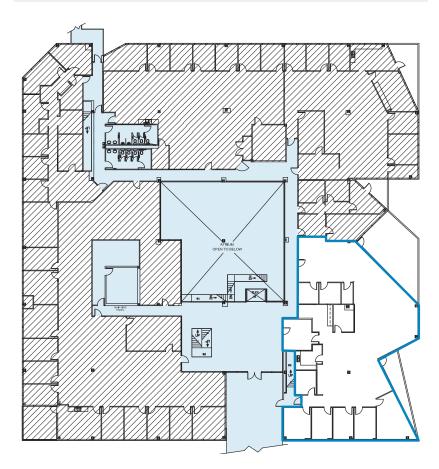

## Available Space

| Suite | RSF   |
|-------|-------|
| 150*  | 4,467 |
| 210   | 4,270 |
| 250   | 8,031 |
| 270   | 4,882 |
| 350** | 2,651 |
| 360** | 1,615 |

\*Available August 2022

\*\*Spec Suites Available August 2022