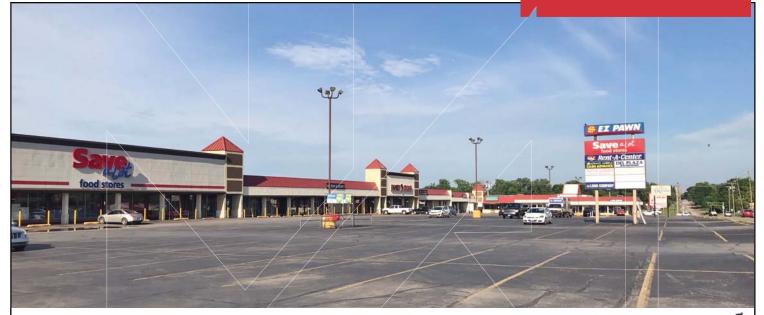

# Del Plaza Shopping Center 701-753 E. Independence Street

Shawnee, Oklahoma 74804

## **PROPERTY HIGHLIGHTS**

Grocery Store Anchored Shopping Center

## **LOCATION HIGHLIGHTS**

- Shawnee Population: 31,543
- 45 Minutes East of Downtown OKC

|                                          | East Independence Street | *                     |
|------------------------------------------|--------------------------|-----------------------|
|                                          |                          |                       |
| Sull and a sub-                          |                          | North Harrison Street |
| 22.12.12.12.12.12.12.12.12.12.12.12.12.1 |                          | 1400 Street           |
|                                          |                          |                       |
| EZ PAWN                                  | TOTAL SF                 | 67,313 SF MOL         |
|                                          | VACANT SF                | 17,540 SF MOL         |
|                                          | ZONING                   | Retail                |
|                                          |                          |                       |