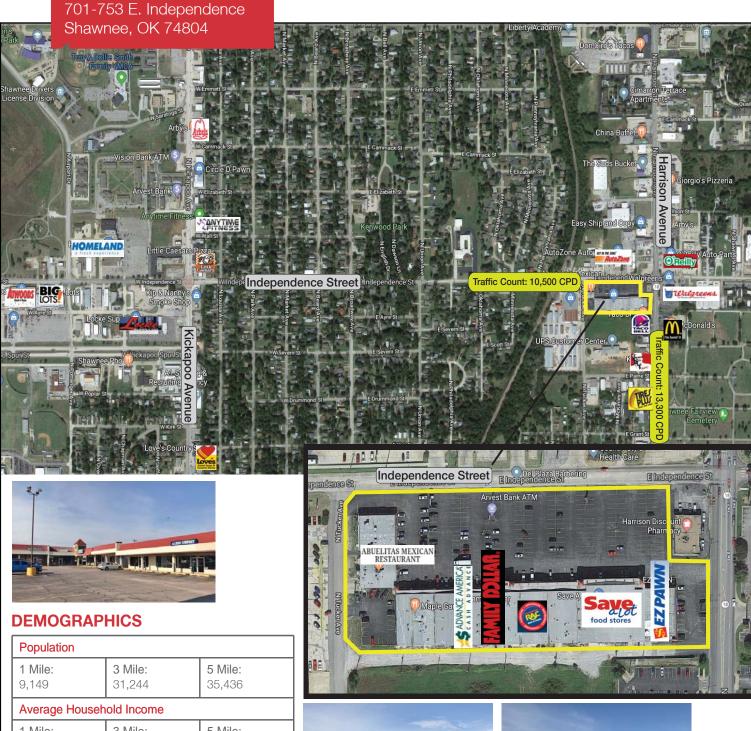

# Del Plaza Shopping Center 701-753 E. Independence Street

Shawnee, Oklahoma 74804

## **LOCATION HIGHLIGHTS**

- Shawnee Population: 31,543
- 45 Minutes East of Downtown OKC

|                                          | East Independence Street | *                     |
|------------------------------------------|--------------------------|-----------------------|
|                                          |                          |                       |
| Sull and a sub-                          |                          | North Harrison Street |
| 22.12.12.12.12.12.12.12.12.12.12.12.12.1 |                          | 1400 Street           |
|                                          |                          |                       |
| EZ PAWN                                  | TOTAL SF                 | 67,313 SF MOL         |
|                                          | VACANT SF                | 17,540 SF MOL         |
|                                          | ZONING                   | Retail                |
|                                          |                          |                       |

BUILT

4045 N.W. 64th Street, Suite 340 Oklahoma City, Oklahoma 73116 Office: 1 405 840 0600 Fax: 1 405 840 0610

1964

| Population                 |                            |                            |  |  |
|----------------------------|----------------------------|----------------------------|--|--|
| <b>1 Mile:</b><br>9,149    | <b>3 Mile:</b><br>31,244   | <b>5 Mile:</b><br>35,436   |  |  |
| Average Household Income   |                            |                            |  |  |
| <b>1 Mile:</b><br>\$39,804 | <b>3 Mile:</b><br>\$37,094 | <b>5 Mile:</b><br>\$37,732 |  |  |
| Total Households           |                            |                            |  |  |
| <b>1 Mile:</b> 3,764       | <b>3 Mile:</b><br>12,173   | <b>5 Mile:</b><br>13,681   |  |  |