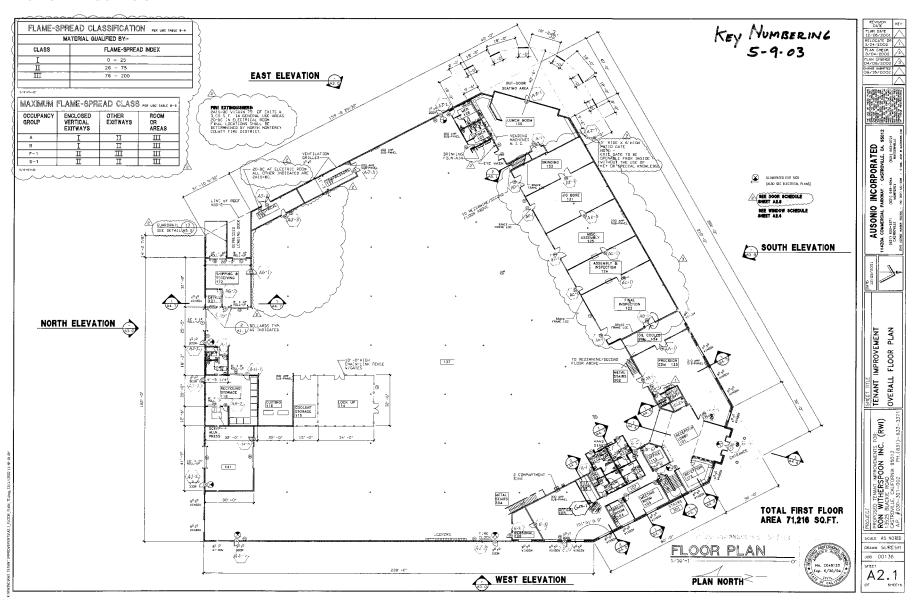

| 48oV, 2500 Amp, 3 Phase                                                                                                                              |
| Door Access:    | 2 Loading docks & 2 Grade level doors                                                                                                                |
| Asking Price:   | <del>\$9,750,000</del> \$8,950,000                                                                                                                   |
|                 |                                                                                                                                                      |















4 cushmanwakefield.com 13525 Blackie Road, Castroville, CA 4



Parcel Map





### Floor Plans - First Floor





### Floor Plans - Second Floor



### **Location Overview**

### Salinas Valley Area

- Castroville is strategically located in the Salinas Valley in unincorporated Monterey County, just
   8.2 miles north of the City of Salinas, 15.7 miles northeast of the Monterey bay, and 31 miles from Santa Cruz.
- Situated in the "Central Coast" region of California which includes the Monterey Peninsula and runs parallel to Monterey Bay.
- The property is adjacent to Highway 156, which connects Highway 101 to Highway 1.

### Infrastructure

- Castroville is accessed by Highway 156 and Highway 183
- Highway 156 passes east/west through the city and provides direct access to Highway 1 and Highway 101.
- Highway 183 connects the community of Castroville with the City Salinas to the south and Santa Cr