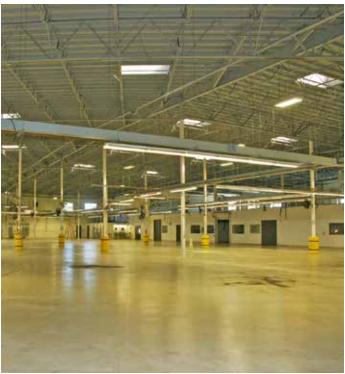

### **Property Description**

The subject property is located within the Castroville Industrial Park. This is a master planned, full service industrial park in northern Monterey County. The location is accessible via Blackie Road, which is main east-west arterial providing direct access with State Highway 156 and Highway 1 and providing excellent access to the tri-county area.

| Location:       | 13525 Blackie Road, Castroville, CA                                                                                                                  |
|-----------------|------------------------------------------------------------------------------------------------------------------------------------------------------|
| APN:            | 030-301-002                                                                                                                                          |
| Building Area:  | ±24,539 SF - Light Manufacturing<br>±36,248 SF - Warehouse<br>±6,048 SF - Mezzanine Storage<br>±20,581 SF - Office/Lunch Room<br>±87, 416 SF - TOTAL |
| Site Area:      | ±3.384 Acres                                                                                                                                         |
| Zoning:         | Castroville Community Plan                                                                                                                           |
| Ceiling Height: | ±20-24 Clear Height                                                                                                                                  |
| Power:          | 48oV, 2500 Amp, 3 Phase                                                                                                                              |
| Door Access:    | 2 Loading docks & 2 Grade level doors                                                                                                                |
| Asking Price:   | <del>\$9,750,000</del> \$8,950,000                                                                                                                   |
|                 |                                                                                                                                                      |