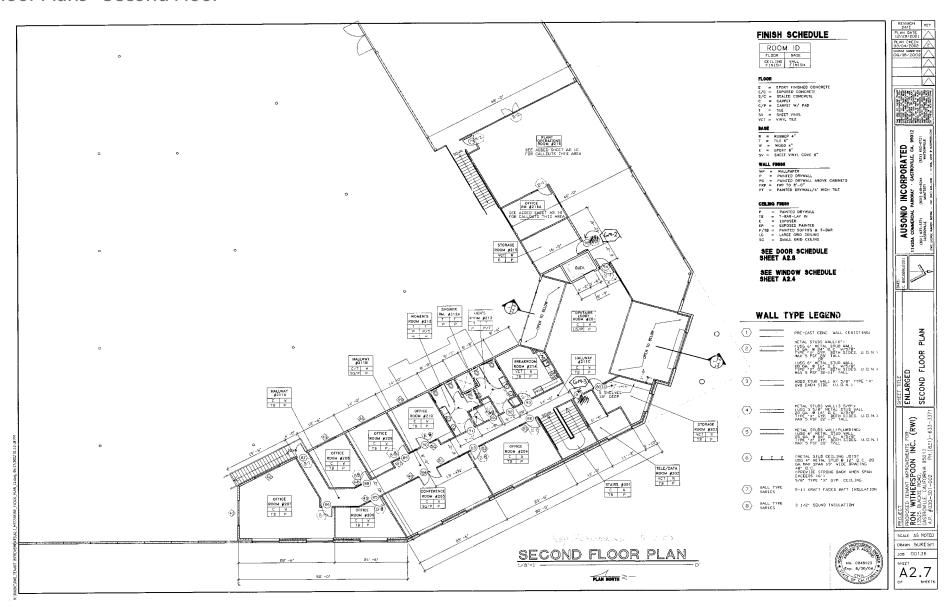

|
| Door Access:    | 2 Loading docks & 2 Grade level doors                                                                                                                |
| Asking Price:   | <del>\$9,750,000</del> \$8,950,000                                                                                                                   |
|                 |                                                                                                                                                      |















4 cushmanwakefield.com 13525 Blackie Road, Castroville, CA 4



Parcel Map





### Floor Plans - First Floor





### Floor Plans - Second Floor



### **Location Overview**

### Salinas Valley Area

- Castroville is strategically located in the Salinas Valley in unincorporated Monterey County, just
   8.2 miles north of the City of Salinas, 15.7 miles northeast of the Monterey bay, and 31 miles from Santa Cruz.
- Situated in the "Central Coast" region of California which includes the Monterey Peninsula and runs parallel to Monterey Bay.
- The property is adjacent to Highway 156, which connects Highway 101 to Highway 1.

### Infrastructure

- Castroville is accessed by Highway 156 and Highway 183
- Highway 156 passes east/west through the city and provides direct access to Highway 1 and Highway 101.
- Highway 183 connects the community of Castroville with the City Salinas to the south and Santa Cruz County to the north.
- Rail servi