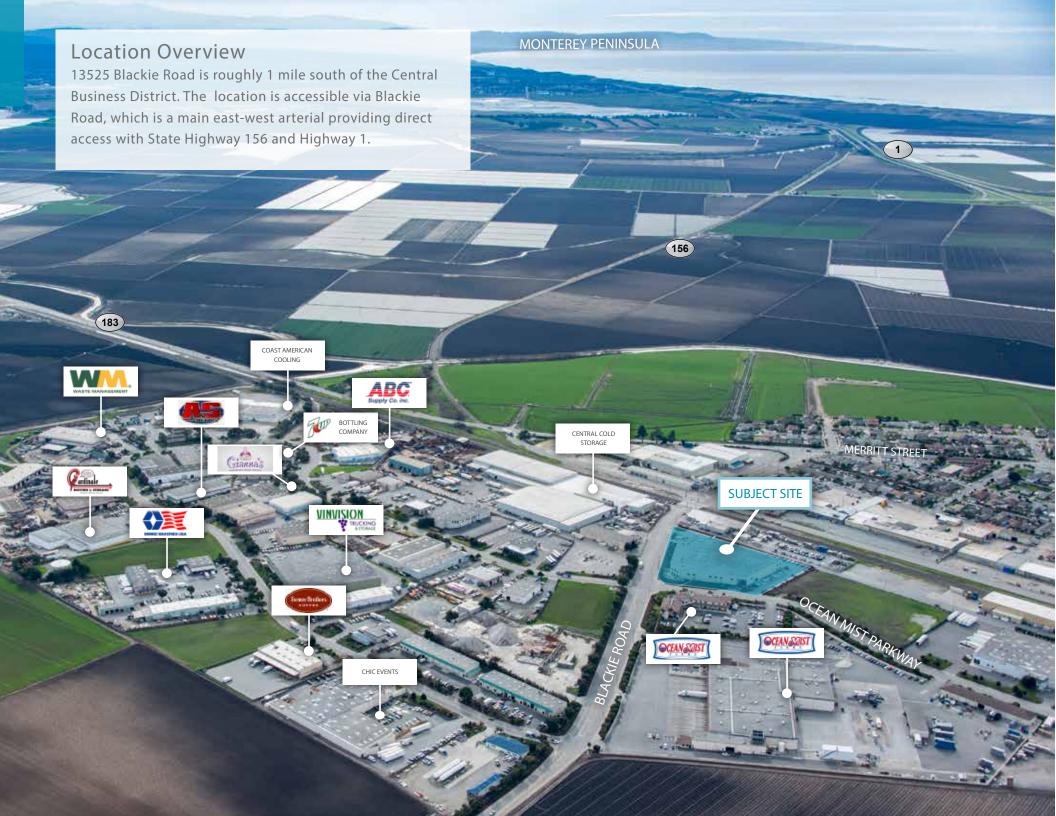

### **Property Description**

The subject property is located within the Castroville Industrial Park. This is a master planned, full service industrial park in northern Monterey County. The location is accessible via Blackie Road, which is main east-west arterial providing direct access with State Highway 156 and Highway 1 and providing excellent access to the tri-county area.

### **Location Overview**