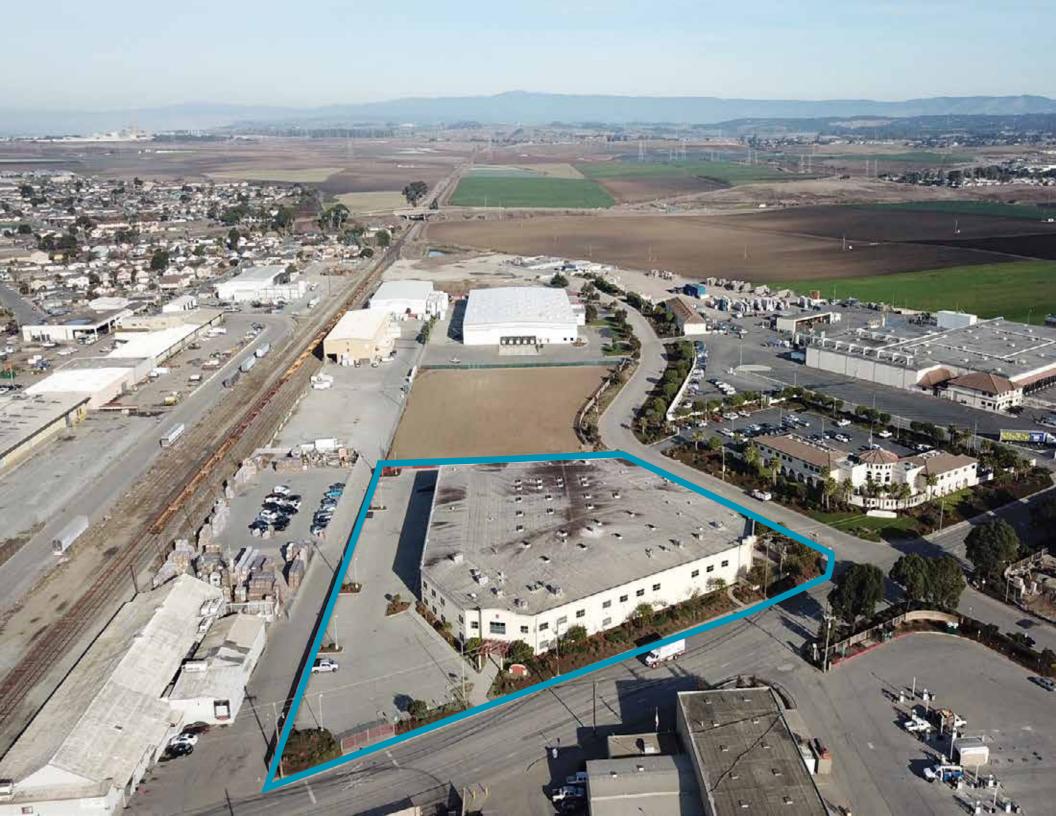

| Location:       | 13525 Blackie Road, Castroville, CA                                                                                                                  |
|-----------------|------------------------------------------------------------------------------------------------------------------------------------------------------|
| APN:            | 030-301-002                                                                                                                                          |
| Building Area:  | ±24,539 SF - Light Manufacturing<br>±36,248 SF - Warehouse<br>±6,048 SF - Mezzanine Storage<br>±20,581 SF - Office/Lunch Room<br>±87, 416 SF - TOTAL |
| Site Area:      | ±3.384 Acres                                                                                                                                         |
| Zoning:         | Castroville Community Plan                                                                                                                           |
| Ceiling Height: | ±20-24 Clear Height                                                                                                                                  |
| Power:          | 48oV, 2500 Amp, 3 Phase                                                                                                                              |
| Door Access:    | 2 Loading docks & 2 Grade level doors                                                                                                                |
| Asking Price:   | <del>\$9,750,000</del> \$8,950,000                                                                                                                   |
|                 |                                                                                                                                                      |

4 cushmanwakefield.com 13525 Blackie Road, Castroville, CA 4

Parcel Map