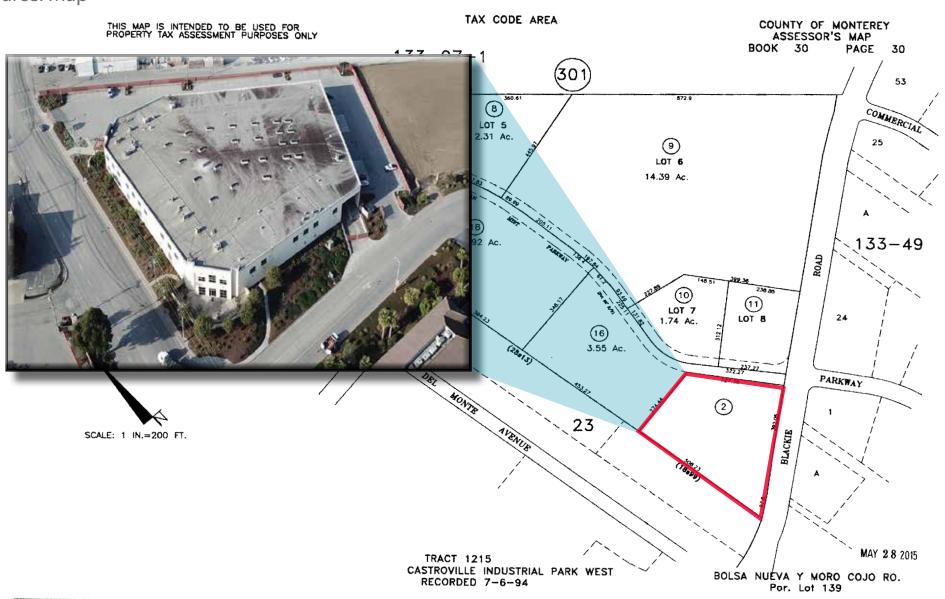

|
| Power:          | 48oV, 2500 Amp, 3 Phase                                                                                                                              |
| Door Access:    | 2 Loading docks & 2 Grade level doors                                                                                                                |
| Asking Price:   | <del>\$9,750,000</del> \$8,950,000                                                                                                                   |
|                 |                                                                                                                                                      |















4 cushmanwakefield.com 13525 Blackie Road, Castroville, CA 4



Parcel Map





### Floor Plans - First Floor





### Floor Plans - Second Floor



### **Location Overview**

### Salinas Valley Area

- Castroville is strategically located in the Salinas Valley in unincorporated Monterey County, just
   8.2 miles north of the City of Salinas, 15.7 miles northeast of the Monterey bay, and 31 miles from Santa Cruz.
- Situated in the "Central Coast" region of California which includes the Monterey Peninsula and runs parallel to Monterey Bay.
- The property is adjacent to Highway 156, which connects Highway 101 to Highway 1.

### Infrastructure

- Castroville is accessed by Highway 156 and Highway 183
- Highway 156 passes east/west through the city and provides direct access to Highway 1 and Highway 101.
- Highway 183 connects the community of Castroville with the Cit