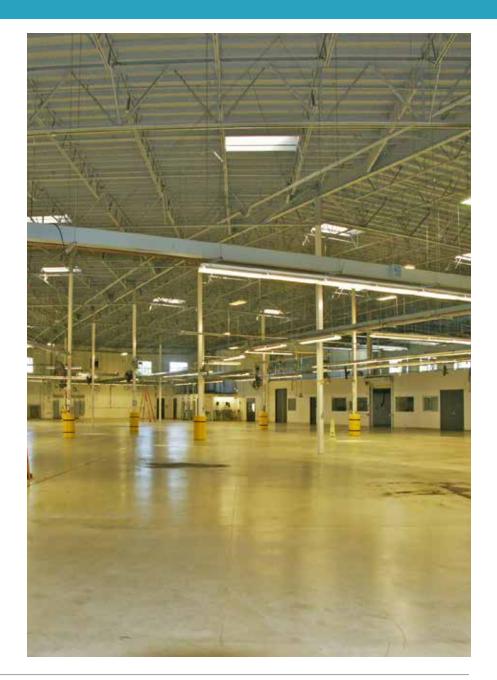

|
| Power:          | 48oV, 2500 Amp, 3 Phase                                                                                                                              |
| Door Access:    | 2 Loading docks & 2 Grade level doors                                                                                                                |
| Asking Price:   | <del>\$9,750,000</del> \$8,950,000                                                                                                                   |
|                 |                                                                                                                                                      |















4 cushmanwakefield.com 13525 Blackie Road, Castroville, CA 4



Parcel Map





### Floor Plans - First Floor





### Floor Plans - Second Floor



### **Location Overview**

### Salinas Valley Area

- Castroville is strategically located in the Salinas Valley in unincorporated Monterey County, just
   8.2 miles north of the City of Salinas, 15.7 miles northeast of the Monterey bay, and 31 miles from Santa Cruz.
- Situated in the "Central Coast" region of California which includes the Monterey Peninsula and runs parallel to Monterey Bay.
- The property is adjacent to Highway 156, which connects Highway 101 to Highway 1.

### Infrastructure

- Castroville is accessed by Highway 156 and Highway 183
- Highway 156 passes east/west through the city and provides direct access to H