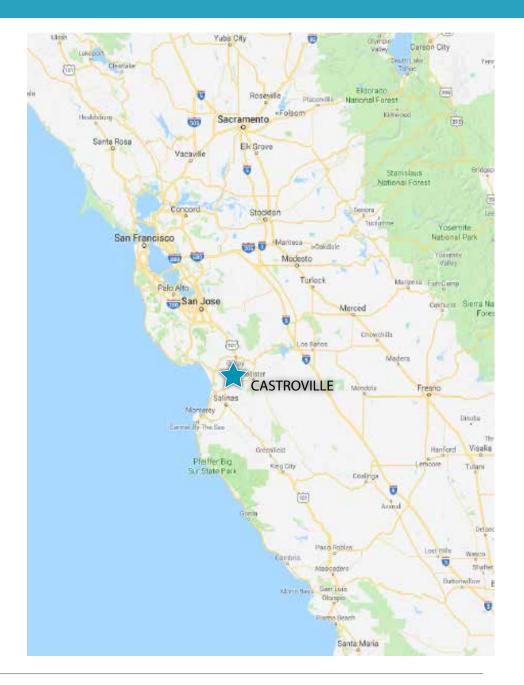

### Salinas Valley Area

- Castroville is strategically located in the Salinas Valley in unincorporated Monterey County, just
   8.2 miles north of the City of Salinas, 15.7 miles northeast of the Monterey bay, and 31 miles from Santa Cruz.
- Situated in the "Central Coast" region of California which includes the Monterey Peninsula and runs parallel to Monterey Bay.
- The property is adjacent to Highway 156, which connects Highway 101 to Highway 1.

### Infrastructure

- Castroville is accessed by Highway 156 and Highway 183
- Highway 156 passes east/west through the city and provides direct access to Highway 1 and Highway 101.
- Highway 183 connects the community of Castroville with the City Salinas to the south and Santa Cruz County to the north.
- Rail service is nearby on Union Pacific's main line, connecting to shipping in the San Francisco
   Bay Area to destinations worldwide.
- Twelve major commercial trucking terminals and 18 additional carriers serve the Salinas Valley.
- More than 1,000 trucks per day export produce during peak season.