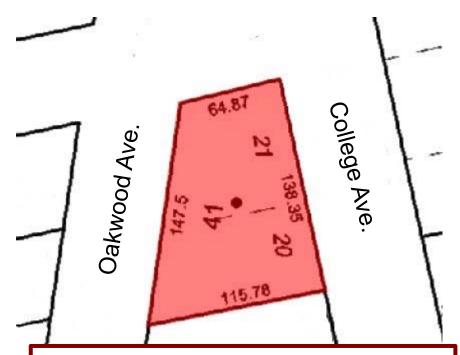

# **Highlights**

- 0.29 Acre Lot
- 2,814 SF
- Traffic Count: 11,188 AADT Oakwood Ave
- Traffic Count: 9,752 AADT College Ave