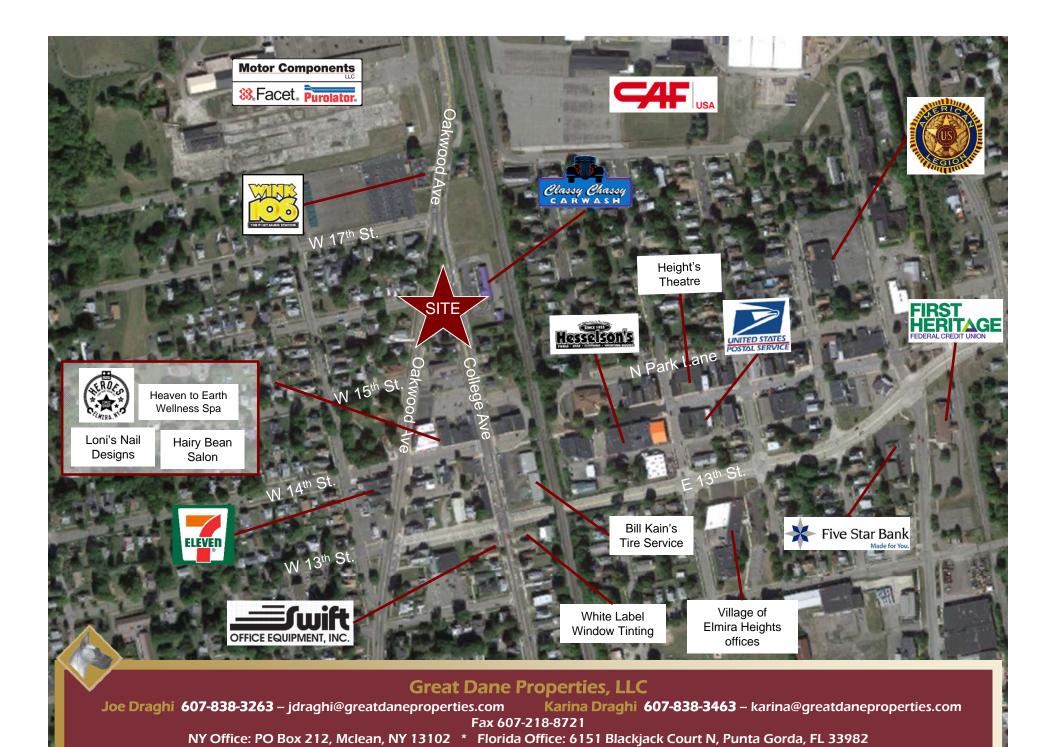

### **Traffic Generators**

(in close proximity)

- Thomas A Edison High School
- Cohen Elementary School
- CAF USA 650 Employees
- Anchor Glass Container Corp. 370 Employees
- Elmira Correctional Facility
- Mark Twain 18 hole Golf Course