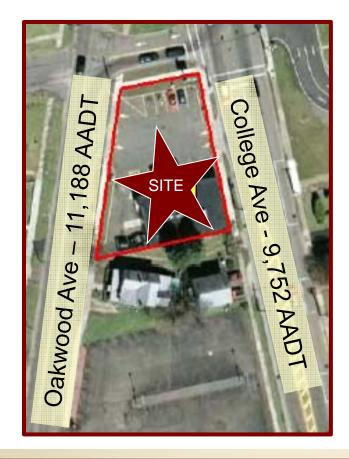

#### For Lease or Sale

252 Oakwood Ave Elmira, NY 14903

Great Dane Properties is pleased to present this free-standing former convenience store with 2,814 sf. Great location for retail, banks, restaurants, nail salons and much more.

# **Highlights**

- 0.29 Acre Lot
- 2,814 SF
- Traffic Count: 11,188 AADT Oakwood Ave
- Traffic Count: 9,752 AADT College Ave