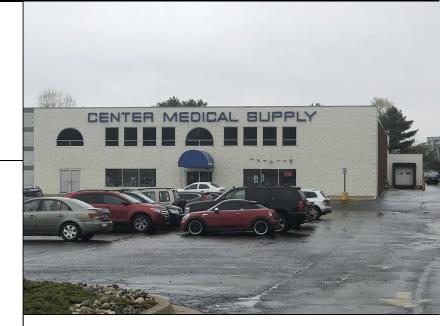

# Rare Regional Opportunity CC Commerically Zoned

Industrial / Retail For Sale 5125 Portage Road Portage, Michigan

#### **Overview:**

This very unique opportunity offers any user, operator or investor a chance to own a very visible, easily accessible 20,000 SF + commercial building just off of Interstate 94. Contiguous to Sky Zone and Salvation Army, this building can be used as a traditional warehouse or something that fits the retail CC code.