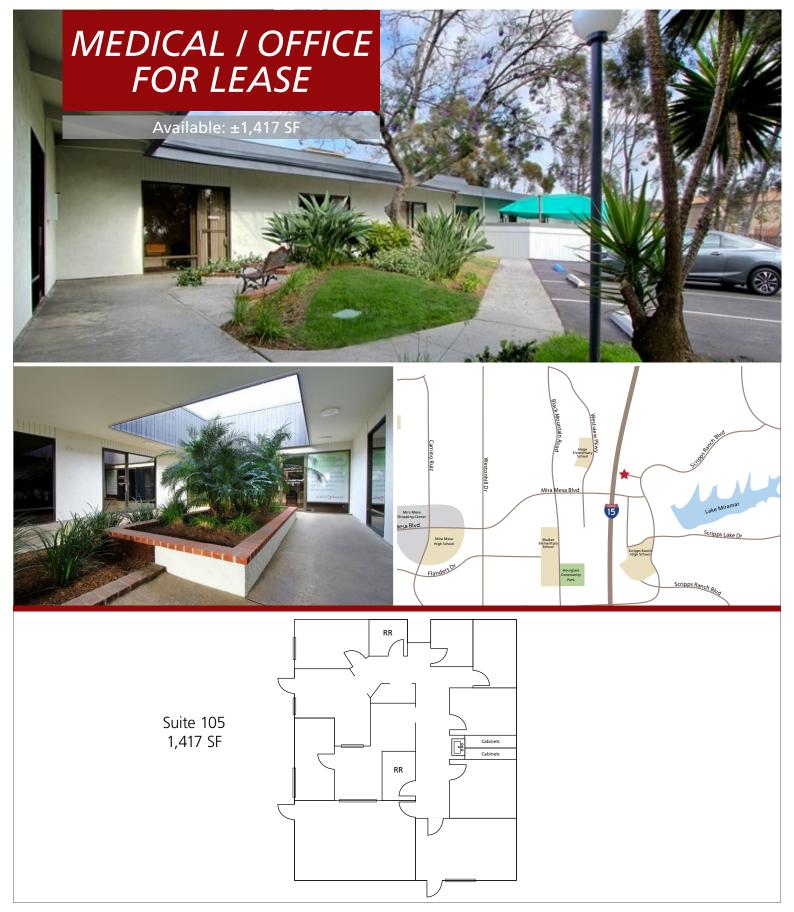

#### **PROPERTY OVERVIEW**

County: San Diego
Sub Market: Scripps Ranch

## **BUILDING DATA**

Total Building SF: 32,556 SF

Year Built: 1973, Renovated 2005

Parking: Surface Spaces

5/1,000 SF

#### LISTING DATA

**Suite 105**: ±1,417 SF

(Can expand to 2,584 SF)

Available: Now

Lease Rate: \$2.25 MG