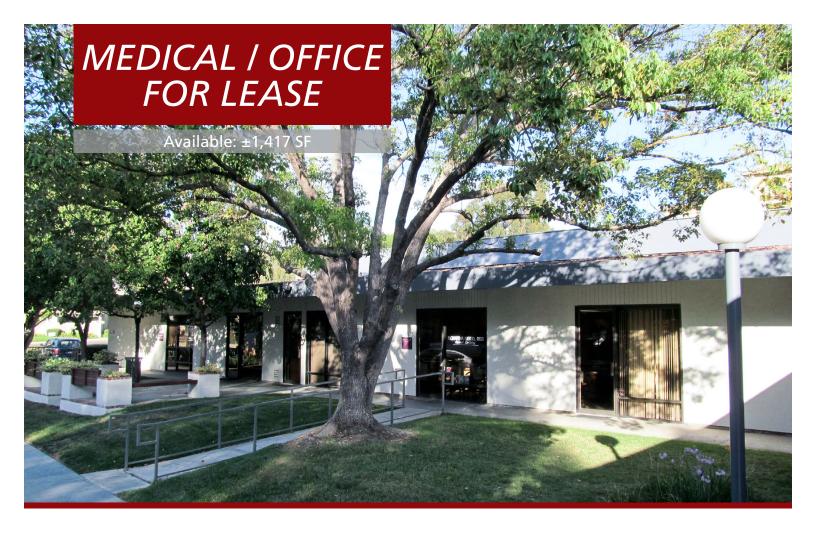

- Single Story Medical/Office Building
- Easy Access to I-15
- Direct Access to Suites
- New Landscaping & Paint
- Near Numerous Retail Amenities &

## Restaurants

- Abundant Parking
- Low Core Factor

#### LISTING DATA

**Suite 105**: ±1,417 SF

(Can expand to 2,584 SF)

Available: Now

Lease Rate: \$2.25 MG