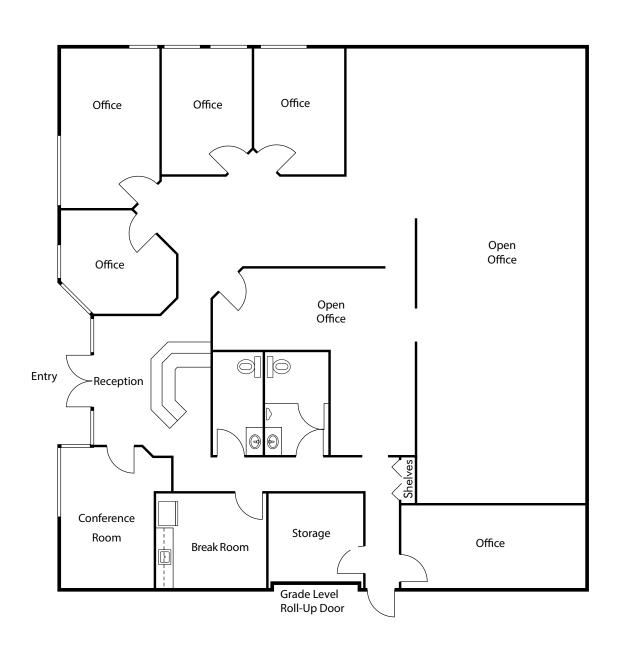

## AVAILABILITIES

| ADDRESS                               | SIZE     | LEASE RATE     | COMMENTS                                                                                                                             |
|---------------------------------------|----------|----------------|--------------------------------------------------------------------------------------------------------------------------------------|
| 7525 Metropolitan Drive,<br>Suite 308 | 3,638 SF | \$1.85/SF NNN* | 100% Office with (5) private offices, conference room, break room, open office area, (2) restrooms and (1) grade level roll up door. |

## FLOOR PLAN

### 7525 METROPOLITAN DR

SUITE 308

3,638 SF