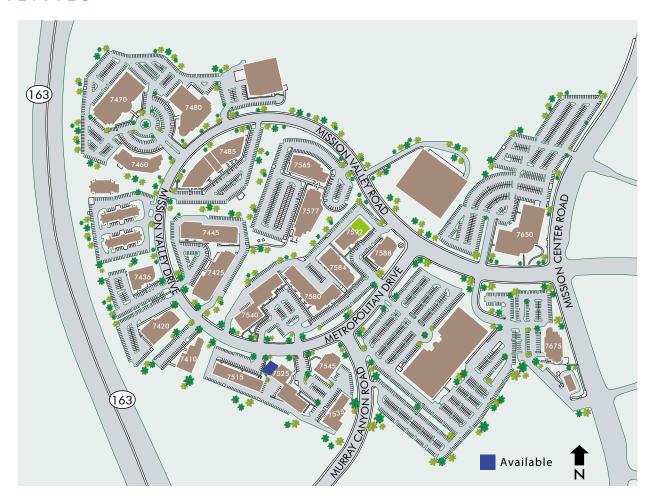

## HOUSING

- **1** Aquatera Apartments
- 2 Civita
  A master-planned community with parks, open spaces, new homes & apartments, shops and restaurants

## RETAIL & RESTAURANTS

**3 Friars Mission Center**(Walkable/ across the street)
CVS Pharmacy, Union Bank, Wells Fargo, Petco,
Ralph's Grocery, Burger King, Einstein's Bagels,
Flame Broiler, Jamba Juice, Paradise Yogurt,
Tandoor, El Portal Mexican Grill, Subway, Grater

4 Denny's (0.6 miles)

Grilled Cheese and more

5 Hazard Center (0.7 miles)
Barnes & Noble, UltraStar Cinemas, FedEx
Office, Arthur Murray Dance Studio, Massage
Envy, Orangetheory Fitness, Rush Cycle,
BJ's Brewhouse, Internezzo Espresso Café,
Smashburger, Starbucks, Which Wich Superior
Sandwiches, Apple Spice Junction, Wood Ranch
BBQ & Grill, Yogurtland

- **Hazard Center East (0.7 miles)**Food 4 Less, Jack in the Box, Roberto's Taco Shop, San Sai Japanese Grill and more
- 7 Best Buy, Hooters , Pho Cali Restaurant (0.9 miles)
- 8 Fashion Valley Mall (1.2 miles)
  Apple, ZARA, Nordstrom, Neiman Marcus,
  JCPenney, Macy's, Crate & Barrel, The Cheesecake
  Factory, PF Chang's China Bistro, Stacked Well
  Built, North Italia, Blanco Tacos & Tequila, Blue
  Smoke Sushi Lounge, Rubio's, Nordstrom Cafe,
  Better Buzz Coffee, Cafe Socrates, California Pizza
  Kitchen, Charleys Philly Steaks, Hello Kitty Cafe, Le
  Parfait Paris, Haagen-Dazs, Panda Express, Pressed
  Juicery, Pinkberry, Pure Burger, Sarku Japan,
  Sbarro, Starbucks, Stone Oven, Terrace Tap, True
  Food Kitchen, Zodiac, 59th & Lex, and more
- Westfield Mission Valley West (1.4 miles) Marshalls, Old Navy, West Elm, DSW Shoe Warehouse, Golfsmith, BevMo!, Coffee Bean & Tea Leaf, Trader Joe's, Gordon Biersch, King's Fish House, Lazy Dog and more

**10** Park Valley Center (1.5 miles)

Pier 1 Imports, Staples, Lazy Boy, Saks Off 5th, Sammy's Woodfired Pizza, On the Border, Starbucks, Panda Express, Little Big Burger, California Fish Grill, The Kebab Shop, and more

11 Westfield Mission Valley (1.5 miles)

Bed Bath & Beyond, Macy's Home Furniture, Michaels, Nordstrom Rack, 24 Hr Fitness, Target, Bloomingdale's Outlet, Buffalo Wild Wings, Tender Greens, Chipotle, Corner Bakery, Outback Steakhouse, Panera Bread, Ruby's Diner, Yard House, 356 Degrees Korean BBQ, Wetzel's Pretzels, Onami Seafood Buffet, Chipotle, Pei Wei, The Broken Yolk Cafe, and more

- **12** Extended Stay America
- 13 Doubletree by Hilton Hotel

**14** San Diego International Airport