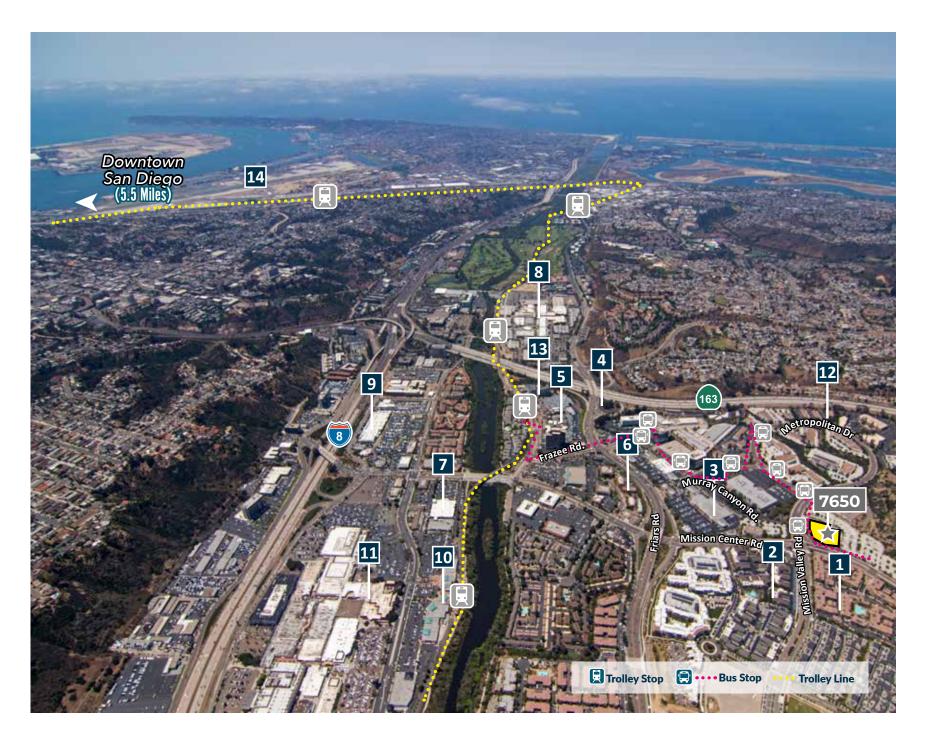

## HOUSING

- **1** Aquatera Apartments
- 2 Civita
  A master-planned community with parks, open spaces, new homes & apartments, shops and restaurants

## RETAIL & RESTAURANTS

**3 Friars Mission Center**(Walkable/ across the street)
CVS Pharmacy, Union Bank, Wells Fargo, Petco,
Ralph's Grocery, Burger King, Einstein's Bagels,
Flame Broiler, Jamba Juice, Paradise Yogurt,
Tandoor, El Portal Mexican Grill, Subway, Grater

4 Denny's (0.6 miles)

Grilled Cheese and more

5 Hazard Center (0.7 miles)
Barnes & Noble, UltraStar Cinemas, FedEx
Office, Arthur Murray Dance Studio, Massage
Envy, Orangetheory Fitness, Rush Cycle,
BJ's Brewhouse, Internezzo Espresso Café,
Smashburger, Starbucks, Which Wich Superior
Sandwiches, Apple Spice Junction, Wood Ranch
BBQ & Grill, Yogurtland

- **Hazard Center East (0.7 miles)**Food 4 Less, Jack in the Box, Roberto's Taco Shop, San Sai Japanese Grill and more
- 7 Best Buy, Hooters , Pho Cali Restaurant (0.9 miles)
- 8 Fashion Valley Mall (1.2 miles)
  Apple, ZARA, Nordstrom, Neiman Marcus,
  JCPenney, Macy's, Crate & Barrel, The Cheesecake
  Factory, PF Chang's China Bistro, Stacked Well
  Built, North Italia, Blanco Tacos & Tequila, Blue
  Smoke Sushi Lounge, Rubio's, Nordstrom Cafe,
  Better Buzz Coffee, Cafe Socrates, California Pizza
  Kitchen, Charleys Philly Steaks, Hello Kitty Cafe, Le
  Parfait Paris, Haagen-Dazs, Panda Express, Pressed
  Juicery, Pinkberry, Pure Burger, Sarku Japan,
  Sbarro, Starbucks, Stone Oven, Terrace Tap, True
  Food Kitchen, Zodiac, 59th & Lex, and more
- Westfield Mission Valley West (1.4 miles) Marshalls, Old Navy, West Elm, DSW Shoe Warehouse, Golfsmith, BevMo!, Coffee Bean & Tea Leaf, Trader Joe's, Gordon Biersch, King's Fish House, Lazy Dog and more

**10** Park Valley Center (1.5 miles)

Pier 1 Imports, Staples, Lazy Boy, Saks Off 5th, Sammy's Woodfired Pizza, On the Border, Starbucks, Panda Express, Little Big Burger, California Fish Grill, The Kebab Shop, and more

11 Westfield Mission Valley (1.5 miles)

Bed Bath & Beyond, Macy's Home Furniture, Michaels, Nordstrom Rack, 24 Hr Fitness, Target, Bloomingdale's Outlet, Buffalo Wild Wings, Tender Greens, Chipotle, Corner Bakery, Outback Steakhouse, Panera Bread, Ruby's Diner, Yard House, 356 Degrees Korean BBQ, Wetzel's Pretzels, Onami Seafood Buffet, Chipotle, Pei Wei, The Broken Yolk Cafe, and more

- **12** Extended Stay America
- 13 Doubletree by Hilton Hotel

**14** San Diego International Airport