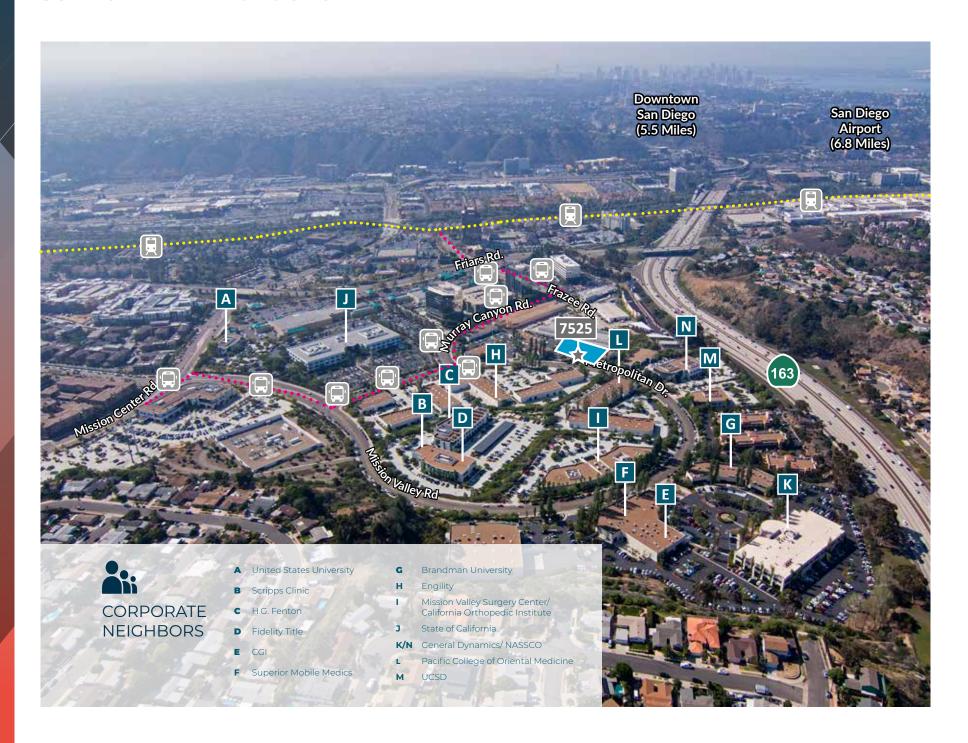

Gordon Biersch, King's Fish House, Lazy Dog and more

**10** Park Valley Center (1.5 miles)

Pier 1 Imports, Staples, Lazy Boy, Saks Off 5th, Sammy's Woodfired Pizza, On the Border, Starbucks, Panda Express, Little Big Burger, California Fish Grill, The Kebab Shop, and more

11 Westfield Mission Valley (1.5 miles)

Bed Bath & Beyond, Macy's Home Furniture, Michaels, Nordstrom Rack, 24 Hr Fitness, Target, Bloomingdale's Outlet, Buffalo Wild Wings, Tender Greens, Chipotle, Corner Bakery, Outback Steakhouse, Panera Bread, Ruby's Diner, Yard House, 356 Degrees Korean BBQ, Wetzel's Pretzels, Onami Seafood Buffet, Chipotle, Pei Wei, The Broken Yolk Cafe, and more



- **12** Extended Stay America
- 13 Doubletree by Hilton Hotel



**14** San Diego International Airport

### CORPORATE NEIGHBORS



# MISSION VALLEY HEIGHTS BUSINESS PARK

## FOR MORE INFORMATION, PLEASE CONTACT:

#### Sean Williams, SIOR

Vice President +1 858 546 4625 sean.williams@cbre.com Lic. 01475415

### Ryan Sparks, SIOR

Vice President +1 858 546 2606 ryan.sparks@cbre.com Lic. 01784736

#### Pete Carroccio

Associate +1 858 546 4679 pete.carroccio@cbre.com Lic. 02022898

© 2019 CBRE, Inc. All rights reserved. This information has been obtained from sources believed reliable, but has not been verified for accuracy or completeness. You should conduct a careful, independent investigation of the property and verify all information. Any reliance on this information is solely at your own risk. CBRE and the CBRE logo are service marks of CBRE, Inc. All other marks displayed on this document are the property of thei