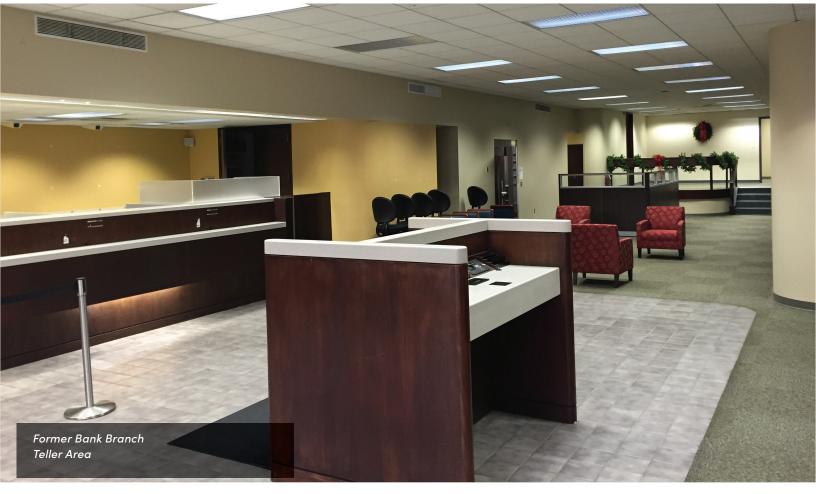

## FORMER WELLS FARGO BRANCH

215 9th Street

North Wilkesboro, NC 28659

215 9th Street, Wilkesboro, NC is a  $\pm 12,700$  SF two story building on  $\pm 0.33$  acres in beautiful downtown North Wilkesboro, with convenient access to Hwy 421. This former Wells Fargo Bank Branch Building is a unique investment or redevelopment opportunity. Wells Fargo would consider a sale/leaseback for a portion of the building.