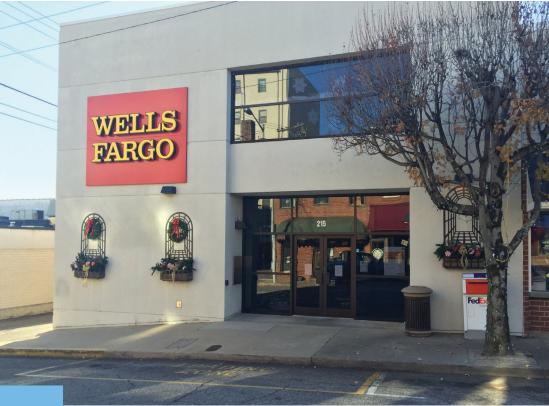

## FORMER WELLS FARGO BRANCH

215 9th Street

North Wilkesboro, NC 28659

215 9th Street, Wilkesboro, NC is a  $\pm 12,700$  SF two story building on  $\pm 0.33$  acres in beautiful downtown North Wilkesboro, with convenient access to Hwy 421. This former Wells Fargo Bank Branch Building is a unique investment or redevelopment opportunity. Wells Fargo would consider a sale/leaseback for a portion of the building.