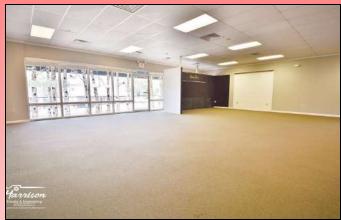

re, is zoned C1 and the back parking area is zoned R1B.

This property is offered for sale at \$865,000 and for lease at \$16.50 per square foot annually.

## William "Bill" Chapman

Broker/Owner
Chapman Commercial Realty

# REPRESENTATION

### THIS PROPERTY IS REPRESENTED BY:



### **CHAPMAN COMMERCIAL REALTY**

William "Bill" Chapman
Broker/Owner

2310 Whitesburg Drive, Suite 6 Huntsville, AL 35801 Cell: (256) 656-8413

Office: (256) 715-8064

<u>bill@huntsvillecommercialbrokerage.com</u> https://www.chapmancommercialrealty.com

# PROPERTY SUMMARY

Total Acreage .41 Acres

Total Square Footage 4,000

Year Built 1970

Zoning: C1 Neighborhood Business

& R1B

**Traffic Count (Per Day):** 

Whitesburg Dr & Longwood Dr 17,500

Whitesburg Dr & Westmoreland Ave 17,098



# PHOTOGRAPHS













# PHOTOGRAPHS















# PROPERTY LOCATION



# 154.4 TERR Ц LONGWOOD ADD 109 148.4 WHITESBURG PROFESSIONAL OS, G 17.002 80.03 8 20 38.6 CONDO 58.911 BLK | Seg. PLAT MAP લુ 53 55.60 6.12 128.80 82 162.25 71

# DEMOGRAPHICS

| Radius          |                                 | 1 Mile    | 3 Mile   | 5 Mile   |
|-----------------|---------------------------------|-----------|----------|----------|
| Population:     |                                 |           |          |          |
|                 | 2024 Projection                 | 6,719     | 60,162   | 125,984  |
|                 | 2019 Estimate                   | 6,453     | 57,859   | 120,989  |
|                 | 2010 Census                     | 6,059     | 54,737   | 113,460  |
|                 | Growth 2019 - 20