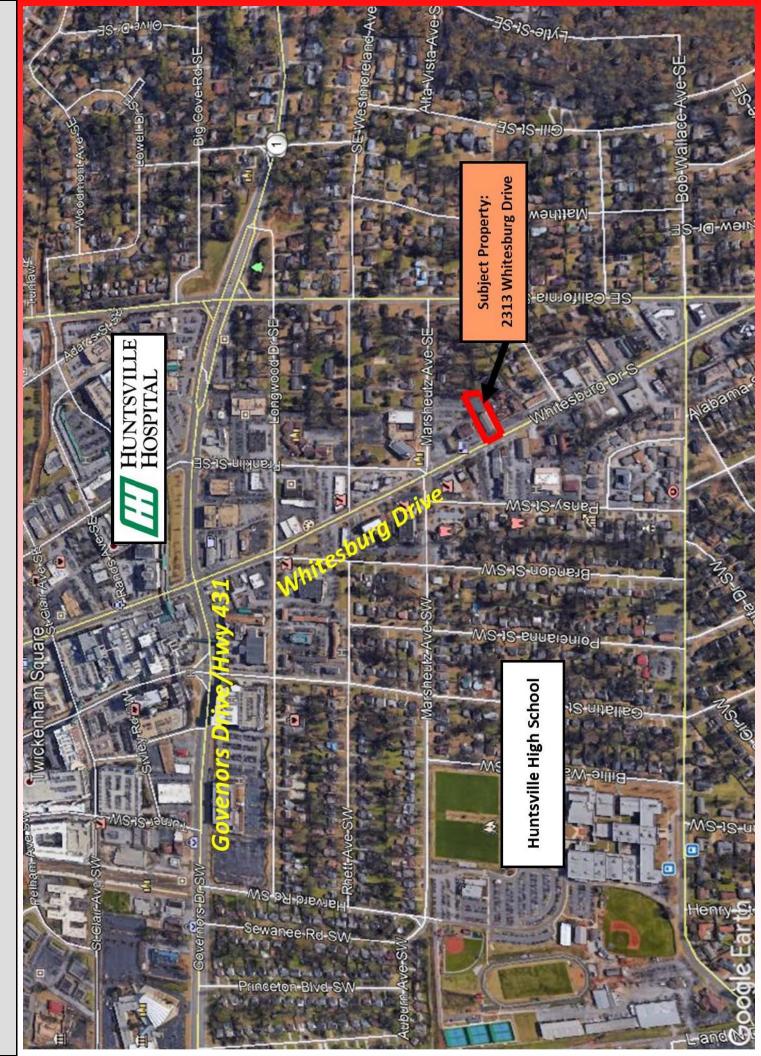

# PROPERTY LOCATION

We are pleased to offer this wonderful retail building on the high traffic and visibility of Whitesburg Drive and just blocks from the Huntsville Hospital Main Facility! 4,000 Square feet of open floor plan and high ceilings. Parking in rear of building. The front of the lot, the part containing the structure, is zoned C1 and the back parking area is zoned R1B.