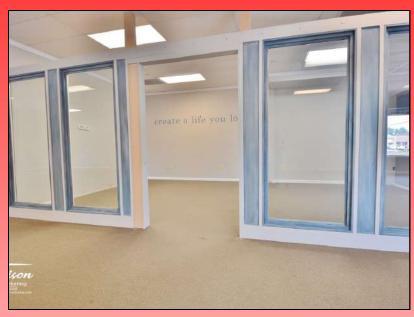

he back parking area is zoned R1B.

This property is offered for sale at \$865,000 and for lease at \$16.50 per square foot annually.

## William "Bill" Chapman

Broker/Owner
Chapman Commercial Realty

# REPRESENTATION

### THIS PROPERTY IS REPRESENTED BY:



### **CHAPMAN COMMERCIAL REALTY**

William "Bill" Chapman
Broker/Owner

2310 Whitesburg Drive, Suite 6 Huntsville, AL 35801 Cell: (256) 656-8413

Office: (256) 715-8064

<u>bill@huntsvillecommercialbrokerage.com</u> https://www.chapmancommercialrealty.com

# PROPERTY SUMMARY

Total Acreage .41 Acres

Total Square Footage 4,000

Year Built 1970

Zoning: C1 Neighborhood Business

& R1B

**Traffic Count (Per Day):** 

Whitesburg Dr & Longwood Dr 17,500

Whitesburg Dr & Westmoreland Ave 17,098



# PHOTOGRAPHS













# PHOTOGRAPHS















# PROPERTY LOCATION



# 154.4 TERR Ц LONGWOOD ADD 109 148.4 WHITESBURG PROFESSIONAL OS, G 17.002 80.03 8 20 38.6 CONDO 58.911 BLK | Seg. PLAT MAP લુ 53 55.60 6.12 128.80 82 162.25 71

# DEMOGRAPHICS

| Radius          |                                 | 1 Mile    | 3 Mile   | 5 Mile   |
|-----------------|---------------------------------|-----------|----------|----------|
| Population:     |                                 |           |          |          |
|                 | 2024 Projection                 | 6,719     | 60,162   | 125,984  |
|                 | 2019 Estimate                   | 6,453     | 57,859   | 120,989  |
|                 | 2010 Census                     | 6,059     | 54,737   | 113,460  |
|                 | Growth 2019 - 2024              | 4.1