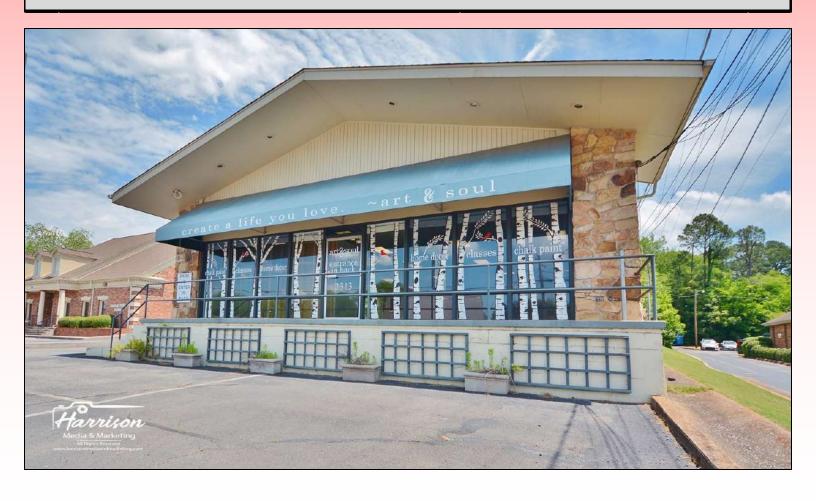

containing the structure, is zoned C1 and the back parking area is zoned R1B.

This property is offered for sale at \$865,000 and for lease at \$16.50 per square foot annually.

## William "Bill" Chapman

Broker/Owner
Chapman Commercial Realty

# REPRESENTATION

### THIS PROPERTY IS REPRESENTED BY:



### **CHAPMAN COMMERCIAL REALTY**

William "Bill" Chapman
Broker/Owner

2310 Whitesburg Drive, Suite 6 Huntsville, AL 35801 Cell: (256) 656-8413

Office: (256) 715-8064

<u>bill@huntsvillecommercialbrokerage.com</u> https://www.chapmancommercialrealty.com

# PROPERTY SUMMARY

Total Acreage .41 Acres

Total Square Footage 4,000

Year Built 1970

Zoning: C1 Neighborhood Business

& R1B

**Traffic Count (Per Day):** 

Whitesburg Dr & Longwood Dr 17,500

Whitesburg Dr & Westmoreland Ave 17,098



# PHOTOGRAPHS













# PHOTOGRAPHS















# PROPERTY LOCATION



# 154.4 TERR Ц LONGWOOD ADD 109 148.4 WHITESBURG PROFESSIONAL OS, G 17.002 80.03 8 20 38.6 CONDO 58.911 BLK | Seg. PLAT MAP લુ 53 55.60 6.12 128.80 82 162.25 71

# DEMOGRAPHICS

| Radius          |                                 | 1 Mile    | 3 Mile   | 5 Mile   |
|-----------------|---------------------------------|-----------|----------|----------|
| Population:     |                                 |           |          |          |
|                 | 2024 Projection                 | 6,719     | 60,162   | 125,984  |
|                 | 2019 Estimate                   | 6,453     | 57,859   | 120,989  |
|                 | 2010 Census                     | 6,059     | 54,737   | 113,460  |
|