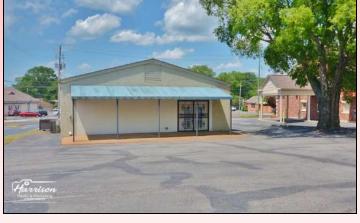

# PHOTOGRAPHS

We are pleased to offer this wonderful retail building on the high traffic and visibility of Whitesburg Drive and just blocks from the Huntsville Hospital Main Facility! 4,000 Square feet of open floor plan and high ceilings. Parking in rear of building. The front of the lot, the part containing the structure, is zoned C1 and the back parking area is zoned R1B.