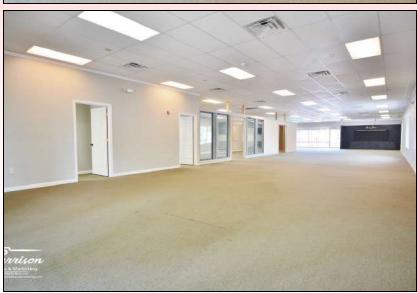

, is zoned C1 and the back parking area is zoned R1B.

This property is offered for sale at \$865,000 and for lease at \$16.50 per square foot annually.

## William "Bill" Chapman

Broker/Owner
Chapman Commercial Realty

# REPRESENTATION

### THIS PROPERTY IS REPRESENTED BY:



### **CHAPMAN COMMERCIAL REALTY**

William "Bill" Chapman
Broker/Owner

2310 Whitesburg Drive, Suite 6 Huntsville, AL 35801 Cell: (256) 656-8413

Office: (256) 715-8064

<u>bill@huntsvillecommercialbrokerage.com</u> https://www.chapmancommercialrealty.com

# PROPERTY SUMMARY

Total Acreage .41 Acres

Total Square Footage 4,000

Year Built 1970

Zoning: C1 Neighborhood Business

& R1B

**Traffic Count (Per Day):** 

Whitesburg Dr & Longwood Dr 17,500

Whitesburg Dr & Westmoreland Ave 17,098



# PHOTOGRAPHS













# PHOTOGRAPHS















# PROPERTY LOCATION



# 154.4 TERR Ц LONGWOOD ADD 109 148.4 WHITESBURG PROFESSIONAL OS, G 17.002 80.03 8 20 38.6 CONDO 58.911 BLK | Seg. PLAT MAP લુ 53 55.60 6.12 128.80 82 162.25 71

# DEMOGRAPHICS

| Radius          |                                 | 1 Mile    | 3 Mile   | 5 Mile   |
|-----------------|---------------------------------|-----------|----------|----------|
| Population:     |                                 |           |          |          |
|                 | 2024 Projection                 | 6,719     | 60,162   | 125,984  |
|                 | 2019 Estimate                   | 6,453     | 57,859   | 120,989  |
|                 | 2010 Census                     | 6,059     | 54,737   | 113,460  |
|                 | Growth 2019 - 2024