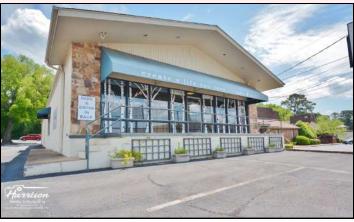

# PHOTOGRAPHS

We are pleased to offer this wonderful retail building on the high traffic and visibility of Whitesburg Drive and just blocks from the Huntsville Hospital Main Facility! 4,000 Square feet of open floor plan and high ceilings. Parking in rear of building. The front of the lot, the part containing the structure, is zoned C1 and the back parking area is zoned R1B.