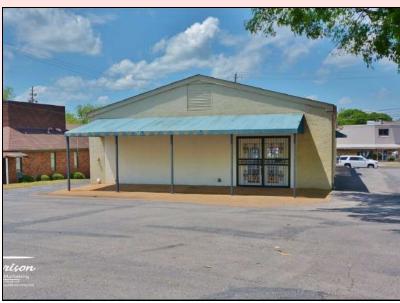

# PHOTOGRAPHS

We are pleased to offer this wonderful retail building on the high traffic and visibility of Whitesburg Drive and just blocks from the Huntsville Hospital Main Facility! 4,000 Square feet of open floor plan and high ceilings. Parking in rear of building. The front of the lot, the part containing the structure, is zoned C1 and the back parking area is zoned R1B.