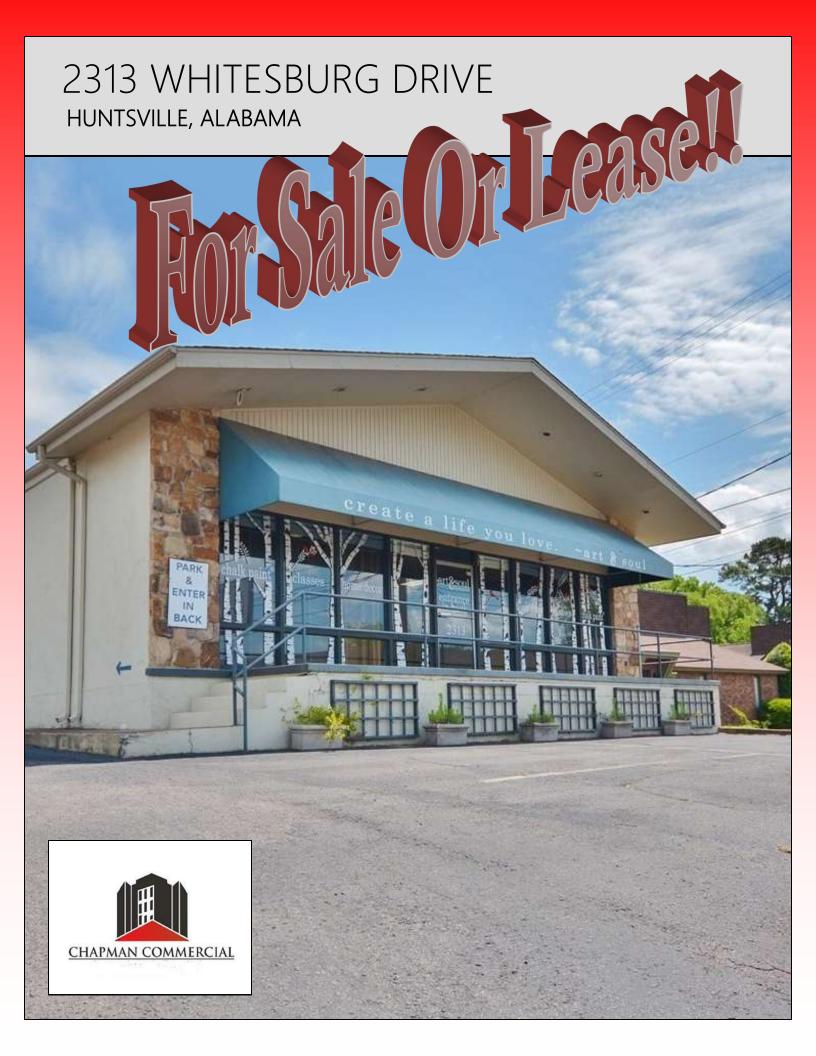

### Chapman Commercial Realty, LLC.

2310 Whitesburg Drive, Suite 6 Huntsville, AL 35801 Office: (256) 715-8064

http://www.chapmancommercialrealty.com

PROPERTY: 2313 WHITESBURG DRIVE

**HUNTSVILLE, ALABAMA 35801** 

We are pleased to offer this wonderful retail building on the high traffic and visibility of Whitesburg Drive and just blocks from the Huntsville Hospital Main Facility! 4,000 Square feet of open floor plan and high ceilings. Parking in rear of building. The front of the lot, the part containing the structure, is zoned C1 and the back parking area is zoned R1B.