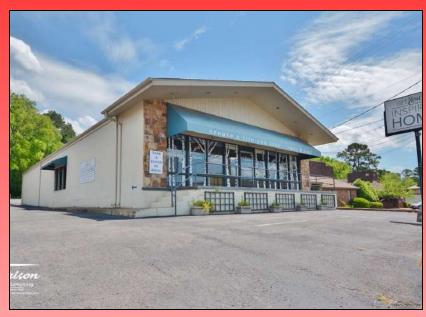

tructure, is zoned C1 and the back parking area is zoned R1B.

This property is offered for sale at \$865,000 and for lease at \$16.50 per square foot annually.

## William "Bill" Chapman

Broker/Owner
Chapman Commercial Realty

# REPRESENTATION

### THIS PROPERTY IS REPRESENTED BY:



### **CHAPMAN COMMERCIAL REALTY**

William "Bill" Chapman
Broker/Owner

2310 Whitesburg Drive, Suite 6 Huntsville, AL 35801 Cell: (256) 656-8413

Office: (256) 715-8064

<u>bill@huntsvillecommercialbrokerage.com</u> https://www.chapmancommercialrealty.com

# PROPERTY SUMMARY

Total Acreage .41 Acres

Total Square Footage 4,000

Year Built 1970

Zoning: C1 Neighborhood Business

& R1B

**Traffic Count (Per Day):** 

Whitesburg Dr & Longwood Dr 17,500

Whitesburg Dr & Westmoreland Ave 17,098



# PHOTOGRAPHS













# PHOTOGRAPHS















# PROPERTY LOCATION



# 154.4 TERR Ц LONGWOOD ADD 109 148.4 WHITESBURG PROFESSIONAL OS, G 17.002 80.03 8 20 38.6 CONDO 58.911 BLK | Seg. PLAT MAP લુ 53 55.60 6.12 128.80 82 162.25 71

# DEMOGRAPHICS

| Radius          |                                 | 1 Mile    | 3 Mile   | 5 Mile   |
|-----------------|---------------------------------|-----------|----------|----------|
| Population:     |                                 |           |          |          |
|                 | 2024 Projection                 | 6,719     | 60,162   | 125,984  |
|                 | 2019 Estimate                   | 6,453     | 57,859   | 120,989  |
|                 | 2010 Census                     | 6,059     | 54,737   | 113,460  |
|                 | Growth 201