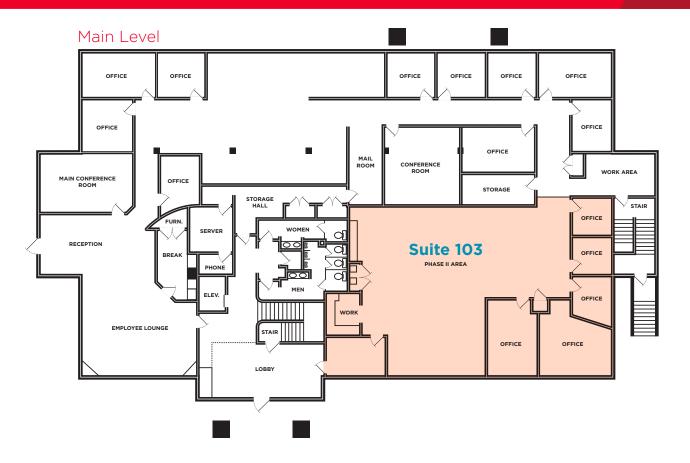

# 3130 West Maple Loop Drive Lehi, Utah

| AVAILABLE SUITES |                       |                            |
|------------------|-----------------------|----------------------------|
| FLOOR            | SUITE/SIZE            | LEASE RATE                 |
| Main Level       | <b>103</b> /3,000 SF  | \$15.00 - \$17.00 PSF, NNN |
| Second Level     | <b>200</b> /11,000 SF | \$15.00 - \$17.00 PSF, NNN |