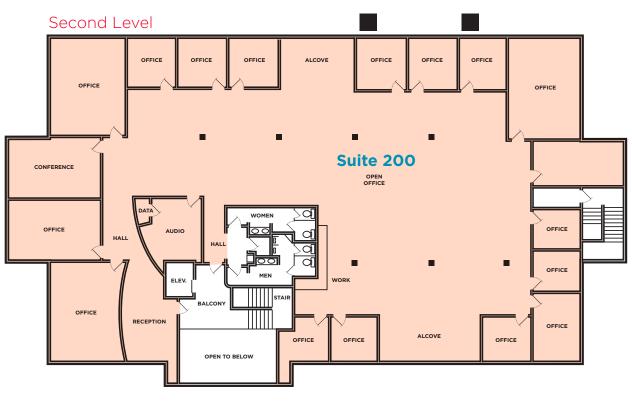

# 3130 West Maple Loop Drive Lehi, Utah

| AVAILABLE SUITES |                       |                            |
|------------------|-----------------------|----------------------------|
| FLOOR            | SUITE/SIZE            | LEASE RATE                 |
| Main Level       | <b>103</b> /3,000 SF  | \$15.00 - \$17.00 PSF, NNN |
| Second Level     | <b>200</b> /11,000 SF | \$15.00 - \$17.00 PSF, NNN |