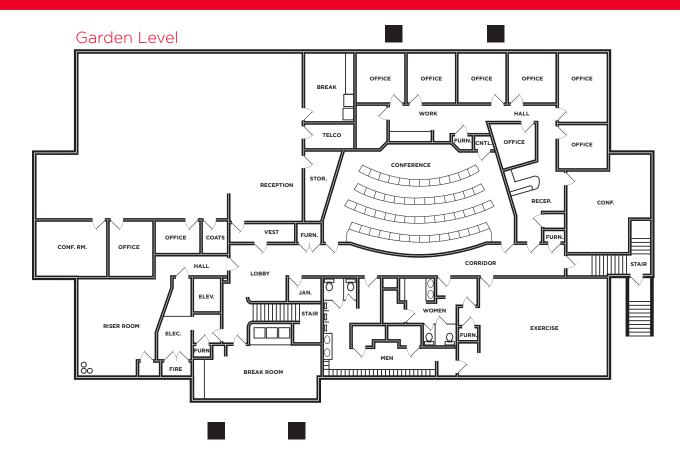

# 3130 West Maple Loop Drive Lehi, Utah

| AVAILABLE SUITES |                       |                            |
|------------------|-----------------------|----------------------------|
| FLOOR            | SUITE/SIZE            | LEASE RATE                 |
| Main Level       | <b>103</b> /3,000 SF  | \$15.00 - \$17.00 PSF, NNN |
| Second Level     | <b>200</b> /11,000 SF | \$15.00 - \$17.00 PSF, NNN |

### **AMENITIES INCLUDE:**

- Very nice open and voluminous 20' ceilings entry to suites
- Wet bar stations in the Main and upper level suites
- Common break room and kitchen
- Common theater and training room for 40
- Common showers and lockers
- Common Workout, yoga quiet room
- Over 80 cubicle stations available to use