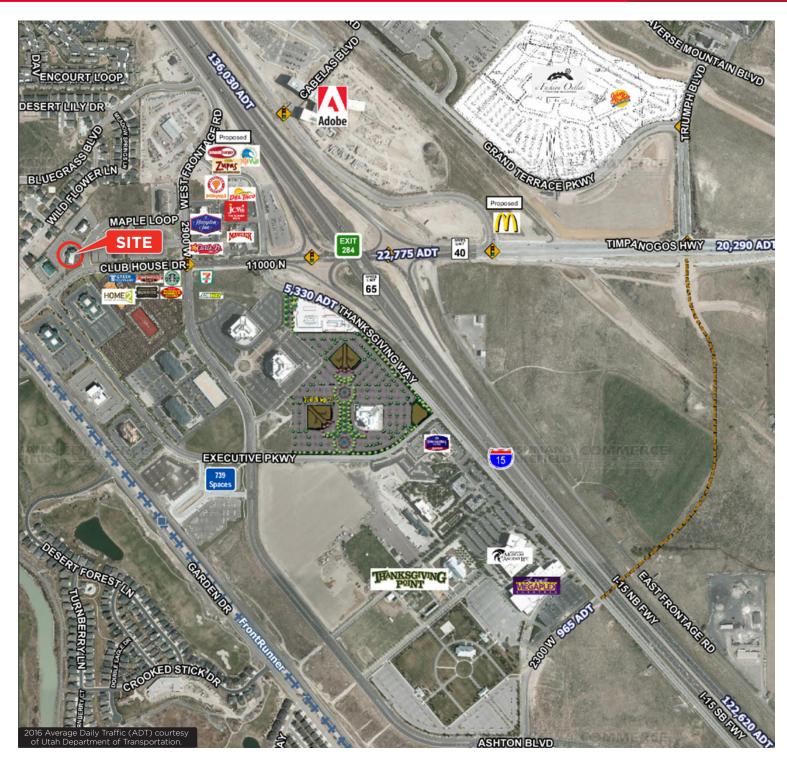

- Parking 4/1000
- Walk to mass transit station
- Walk to Golf
- Walk to Hotels across the street
- Walk to over 20 restaurants
- #1 Lehi I-15 exit to Maple loop Drive
- 30 minutes to the SL International Airport
- 20 Minutes to Provo Municipal Airport