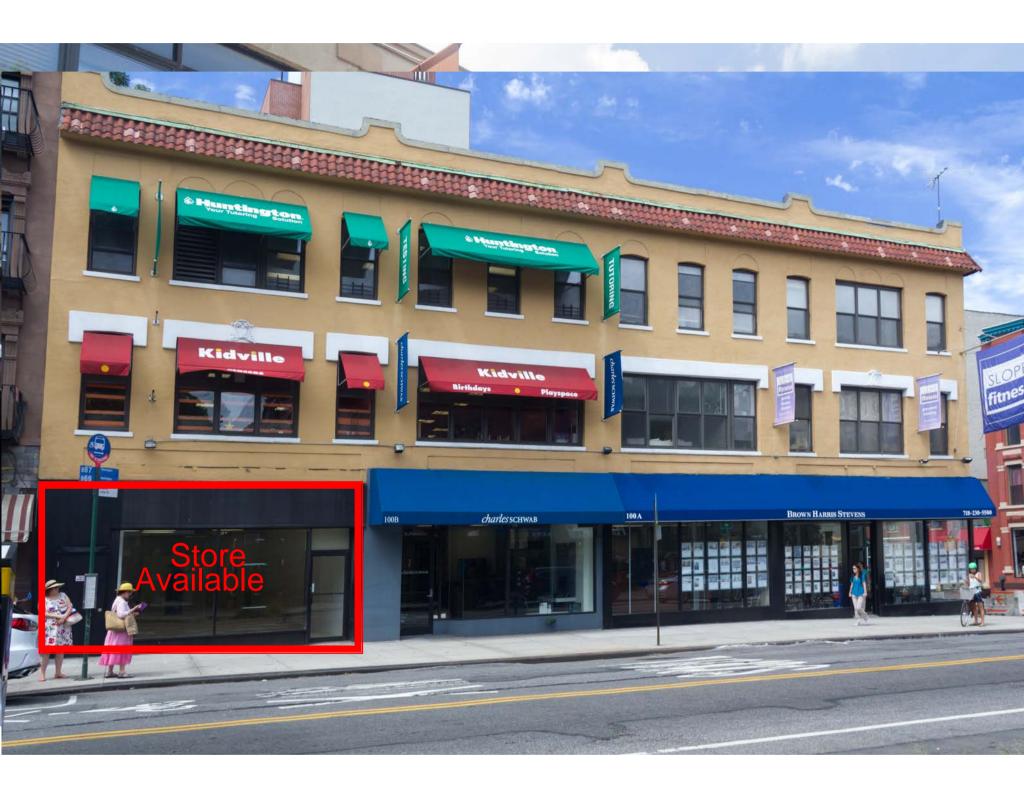

## 100C 7th Avenue

At the intersection of 7th Avenue and Union Street in Park Slope

Join major tenants Charles Schwab, Pearl Vision, Paper Source, Bank Of America, Huntington Learning Center, Kidville, Sotheby's International Realty, Petco and Brown Harris Stevens at the most heavily trafficked intersection in one of Brooklyn's wealthiest neighborhoods.

#### **Property Highlights**

1,350 SF High Ceilings

White box space with HVAC and bathroom Public transportation: 2,3,4,F,N,Q and B subways and the B67 and B69 buses.

Food uses considered - No gas cooking on premises

#### Asking rent on request