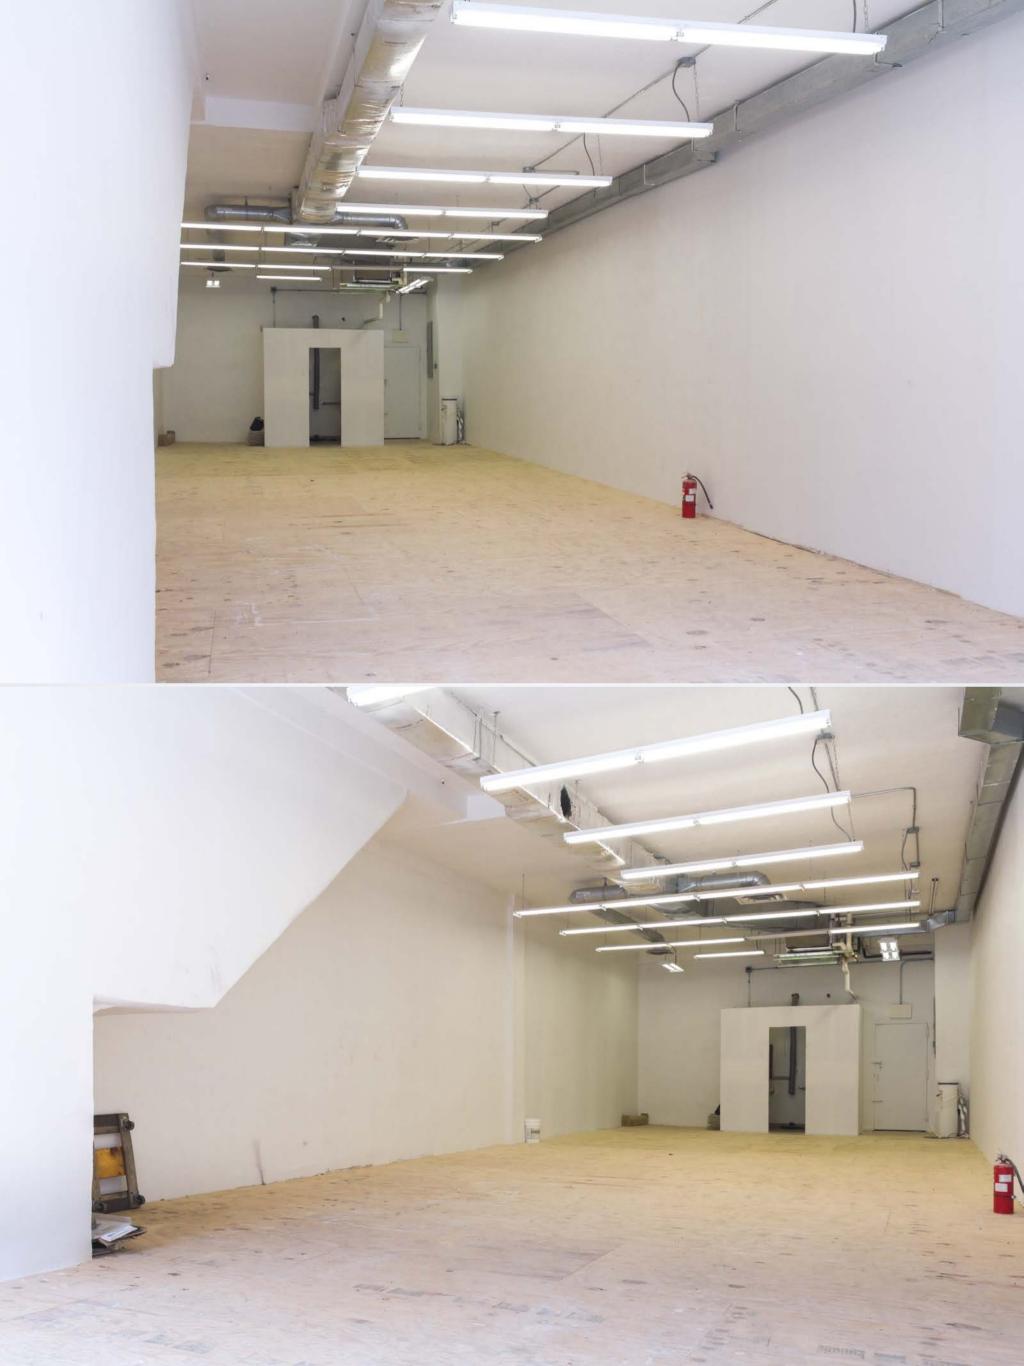

#### **Property Highlights**

1,350 SF High Ceilings

White box space with HVAC and bathroom Public transportation: 2,3,4,F,N,Q and B subways and the B67 and B69 buses.

Food uses considered - No gas cooking on premises