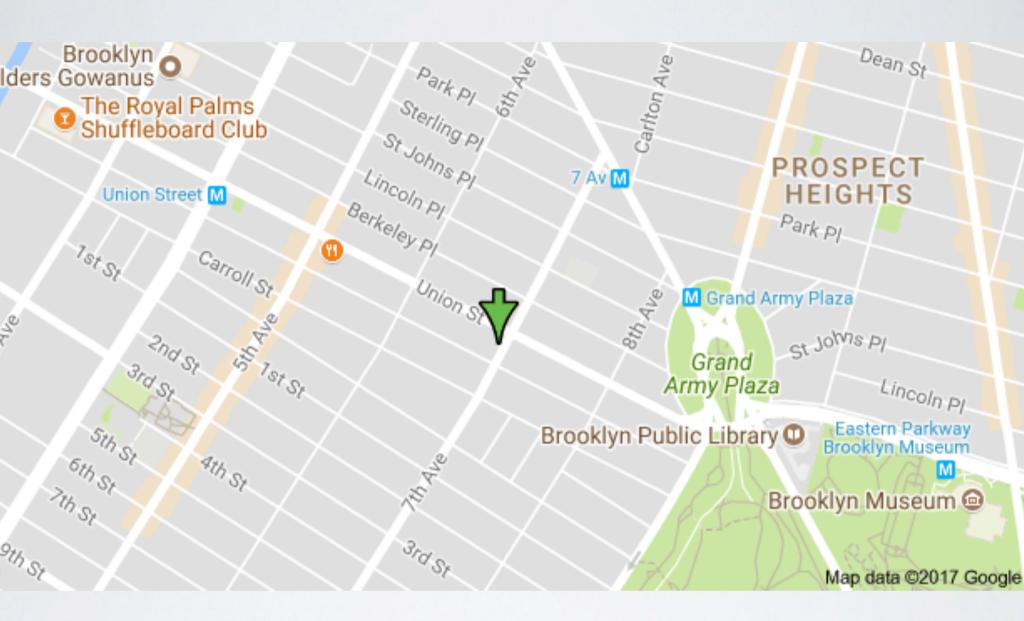

## 100C 7th Avenue

At the intersection of 7th Avenue and Union Street in Park Slope

Join major tenants Charles Schwab, Pearl Vision, Paper Source, Bank Of America, Huntington Learning Center, Kidville, Sotheby's International Realty, Petco and Brown Harris Stevens at the most heavily trafficked intersection in one of Brooklyn's wealthiest neighborhoods.

#### Location & Neighborhood Businesses