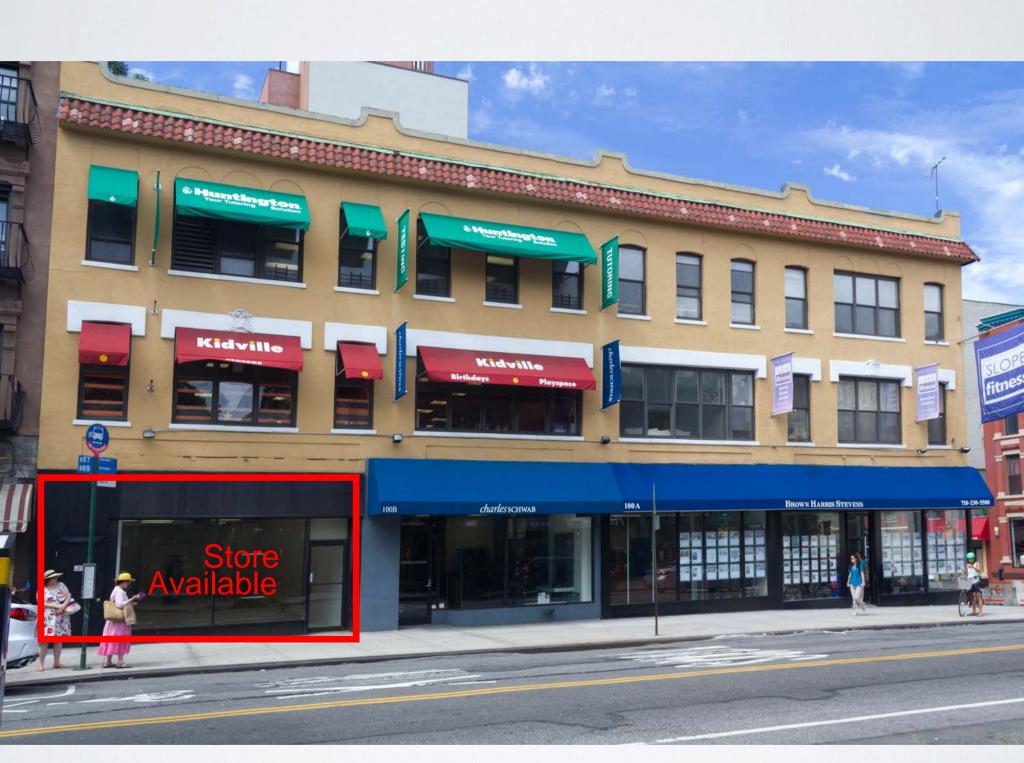

#### **100C 7TH AVENUE**

BROOKLYN, NY11215

## 100C 7th Avenue

At the intersection of 7th Avenue and Union Street in Park Slope

Join major tenants Charles Schwab, Pearl Vision, Paper Source, Bank Of America, Huntington Learning Center, Kidville, Sotheby's International Realty, Petco and Brown Harris Stevens at the most heavily trafficked intersection in one of Brooklyn's wealthiest neighborhoods.

#### **Property Highlights**

1,350 SF High Ceilings

White box space with HVAC and bathroom Public transportation: 2,3,4,F,N,Q and B subways and the B67 and B69 buses.

Food uses considered - No gas cooking on premises