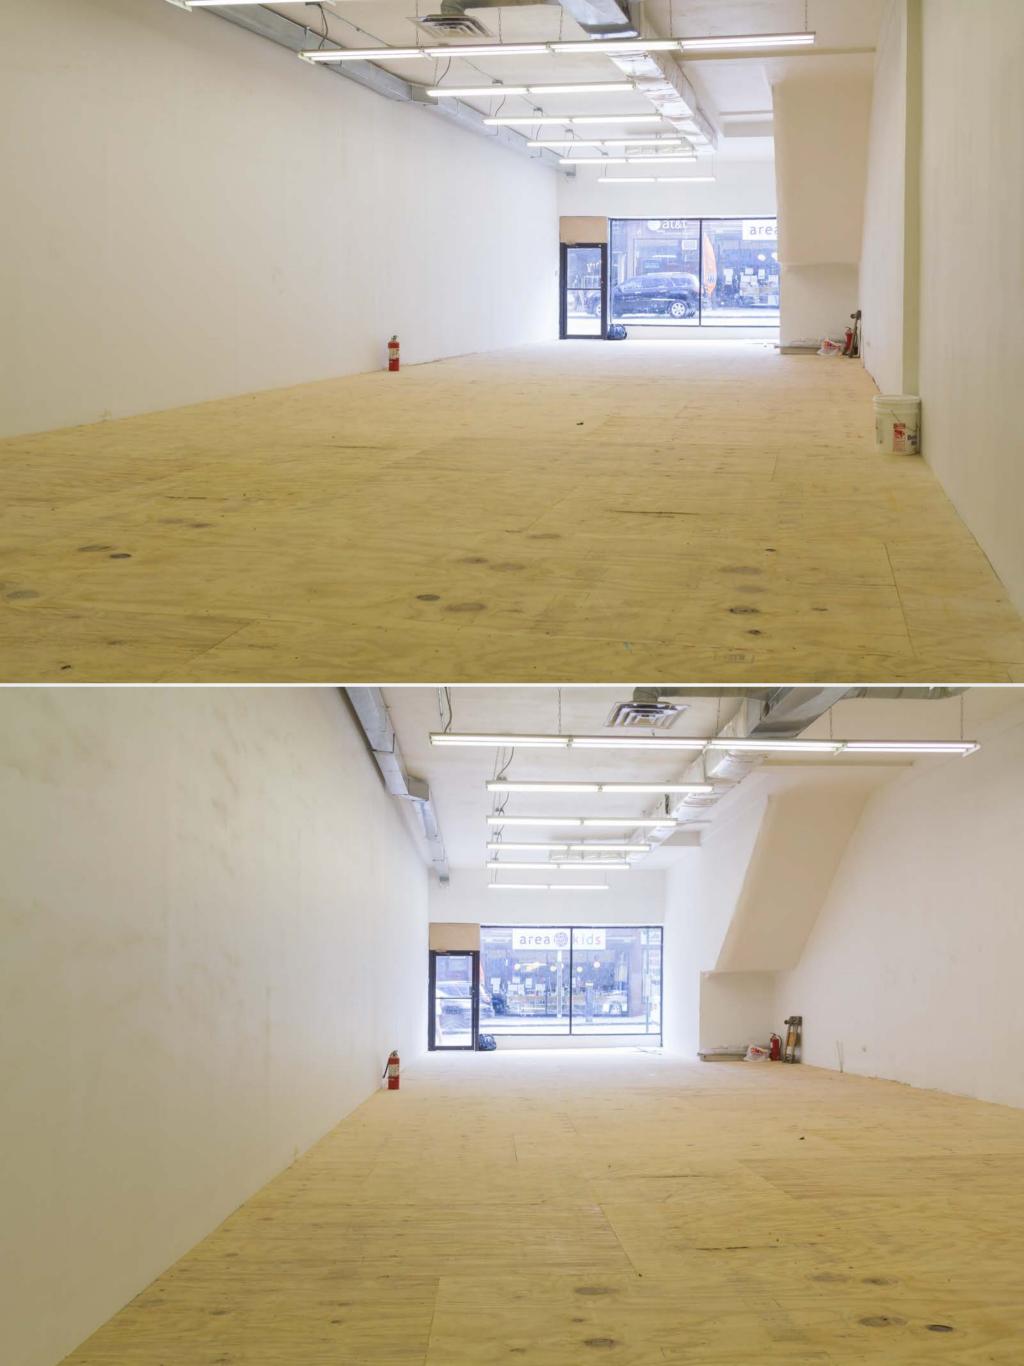

#### **Property Highlights**

1,350 SF High Ceilings

White box space with HVAC and bathroom Public transportation: 2,3,4,F,N,Q and B subways and the B67 and B69 buses.

Food uses considered - No gas cooking on premises