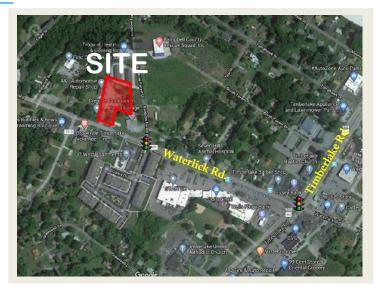

#### **Features**

- Located on Waterlick Rd. near Timberlake Rd. intersection
- New construction
- 12'w x 14'h Drive-In doors
- 16' Eave Height, 23.5' Peak
- 200 AMP Power, 3 Phase

 Easy access w/ entrances on Waterlick & Rainbow Forest Rd.
Surrounding businesses include: Startek, Wells Fargo, Dollar Tree, Pizza Hut, Essex Bank and numerous businesses located within Waterlick Plaza.