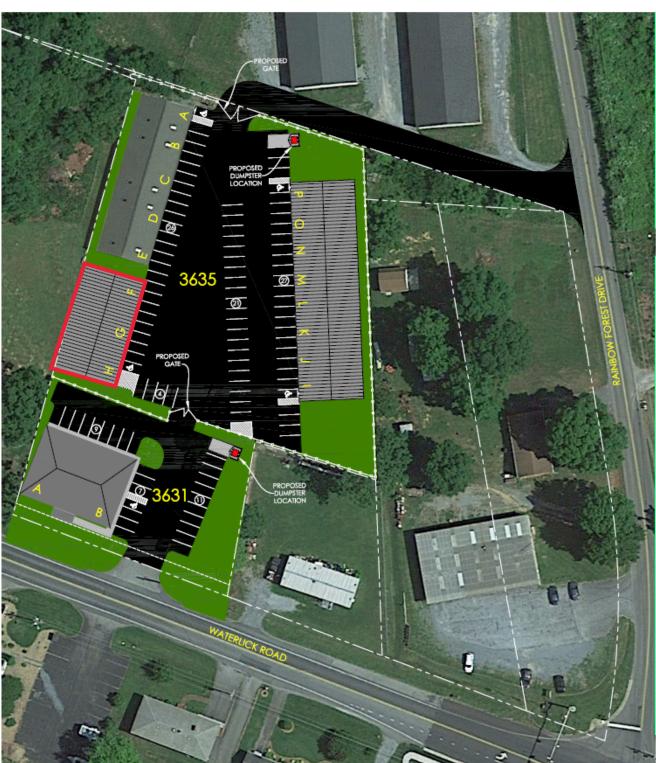

#### **Features**

- Located on Waterlick Rd. near Timberlake Rd. intersection
- New construction
- 12'w x 14'h Drive-In doors
- 16' Eave Height, 23.5' Peak
- 200 AMP Power, 3 Phase

 Easy access w/ entrances on Waterlick & Rainbow Forest Rd.
Surrounding businesses include: Startek, Wells Fargo, Dollar Tree, Pizza Hut, Essex Bank and numerous businesses located within Waterlick Plaza.