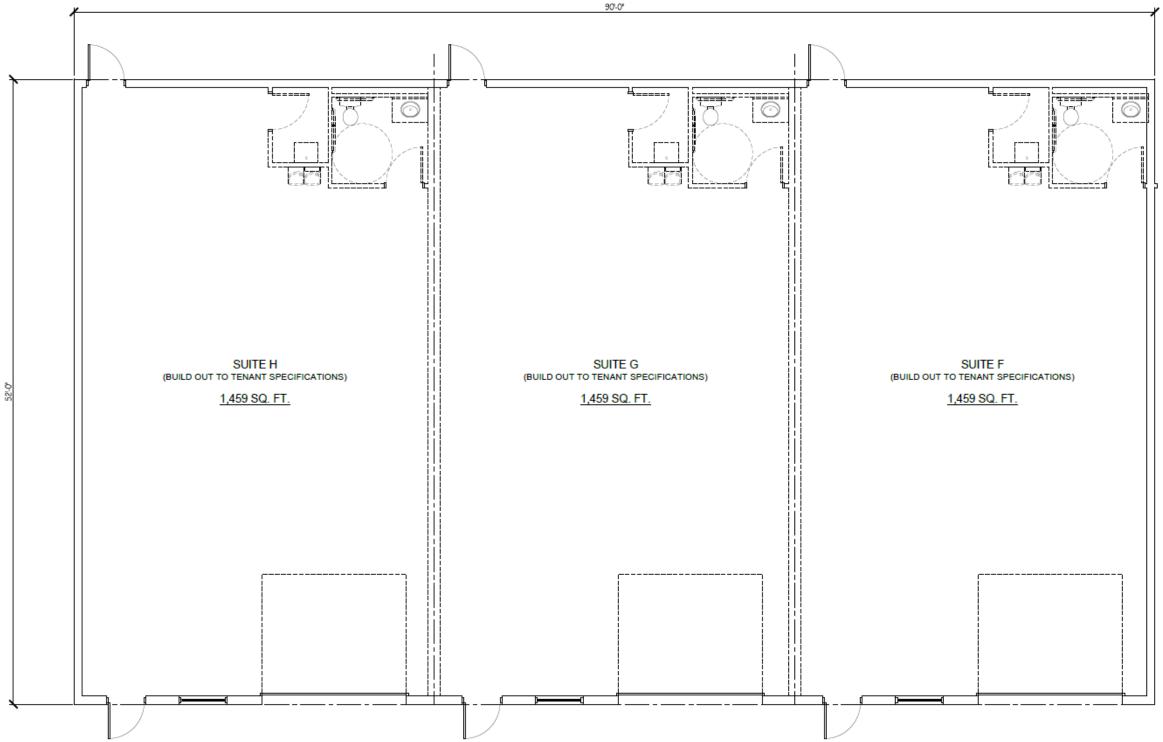

### **Property Information**

RENTAL RATE\$1,350/month per bay – w/o restroom<br/>\$1,550/month per bay – w/ restroomSIZE3 Bays – 1,459 Sq. Ft. eachZONINGB – HC (Business Heavy Commercial)PARKINGCommon area parking/loading

#### **Property Description**

New metal building suitable for a variety of uses. Building is ideal for a machine shop, warehouse storage and numerous industrial uses. Spaces can be built out to tenant specs to include offices and multiple bays can be leased.