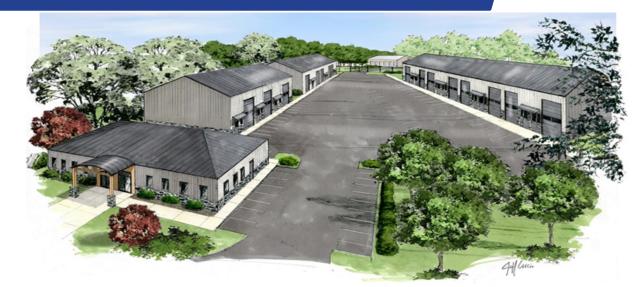

## 3635 Waterlick Rd. Forest VA Flex Space

#### **Property Description**

New metal building suitable for a variety of uses. Building is ideal for a machine shop, warehouse storage and numerous industrial uses. Spaces can be built out to tenant specs to include offices and multiple bays can be leased.