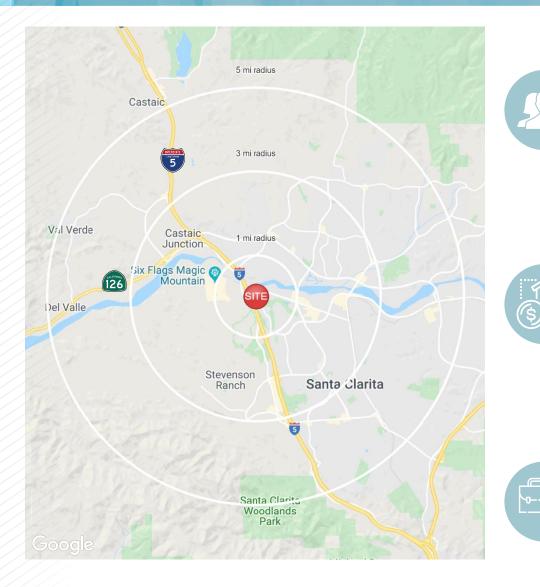

# **FOR LEASE** I PROFESSIONAL OFFICE SUITES 891-1,510 SF

| POPULATION                  | 1 MILE | 3 MILES | 5 MILES |
|-----------------------------|--------|---------|---------|
| Estimated Population (2019) | 5,017  | 75,063  | 162,193 |
| Median Age                  | 35.9   | 37.5    | 37.0    |

| HOUSEHOLD INCOME               | 1 MILE    | 3 MILES   | 5 MILES   |
|--------------------------------|-----------|-----------|-----------|
| Estimated Avg HH Income (2019) | \$154,812 | \$135,658 | \$133,322 |
| Projected Avg HH Income (2024) | \$190,178 | \$163,156 | \$161,156 |
| Estimated Households           | 1,976     | 26,200    | 53,507    |

| DAYTIME DEMOGRAPHICS | 1 MILE | 3 MILES | 5 MILES |
|----------------------|--------|---------|---------|
| Total Businesses     | 1,194  | 4,948   | 8,348   |
| Daytime Population   | 17,598 | 58,358  | 85,292  |