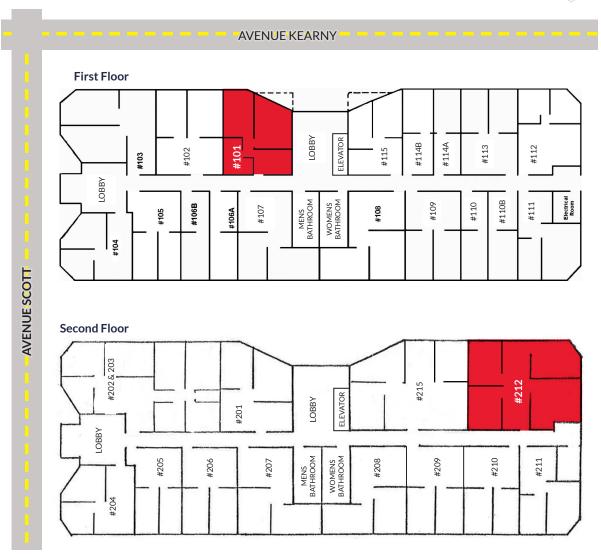

#### RANDY CUDE

Executive Vice President 661.414.2004 rcude@spectrumcre.com DRE License #01005000

| FLOOR           | SUITE # | SIZE (SF) | NOTES                                         | PRICE   |
|-----------------|---------|-----------|-----------------------------------------------|---------|
| 1 <sup>st</sup> | 101     | 891       | Training Room and Two Large<br>Window Offices | \$1,773 |
| 2 <sup>nd</sup> | 212     | 1,510     | Corner Office - Four Offices                  | \$3,004 |
|                 |         |           |                                               |         |