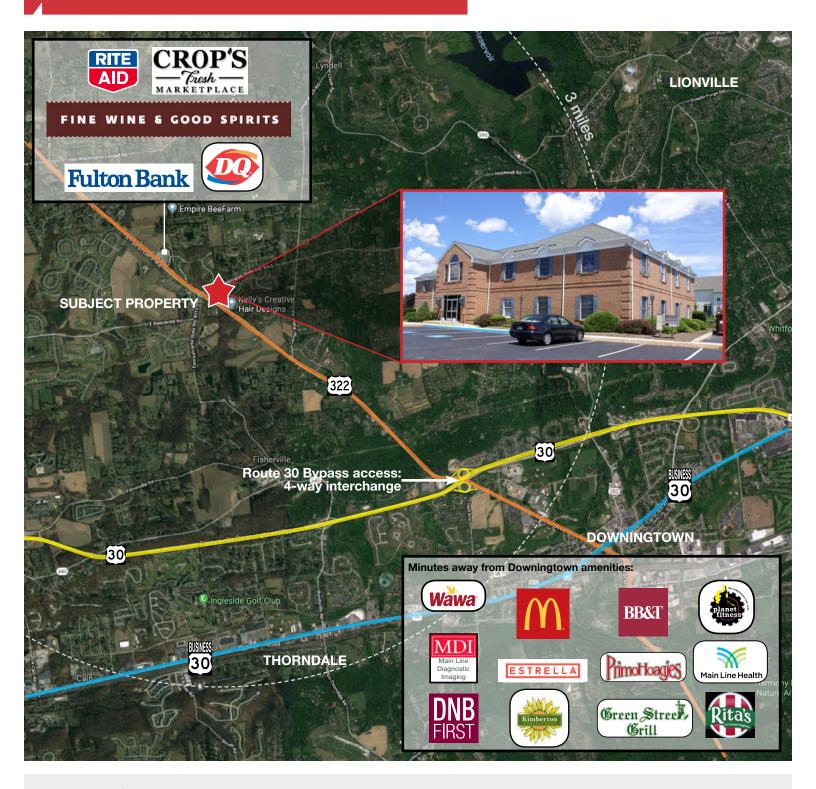

#### **Property Highlights**

- Flexible terms
- Abundant parking
- ADA Accessible
- Located minutes from Route 30 Bypass
- Adjacent to well-recognized and award-winning daycare center
- On-site ownership/management

#### Location and Amentities

Sean Higgins

shiggins@geisrealty.com

(610) 263-2850