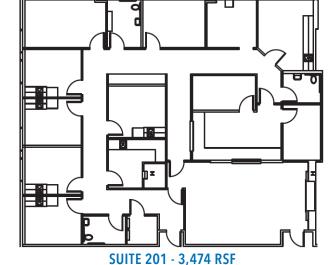

#### **AVAILABILITIES**

- Suite 201 | 3,473 RSF | Move-in Ready
- Suite 225 | 1,160 RSF | Shell Condition
- Suite 230 | 1,246 RSF | Shell Condition
- Suite 235 | 2,695 RSF | Move-in Ready
- Suite 265 | 3,346 RSF | Shell Condition
- Rate: \$18.00/Square Foot NNN
- OpEx: \$12.26/Square Foot Estimated 2019