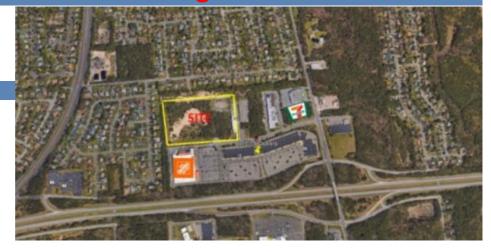

RE Taxes:

Lot Size (Acres): 10.9

Zoning: Industrial

-Prime industrial land for lease, just off Sunrise Highway at the Bellport Outlet Center. -Ideal for retail, industrial, apartments or assisted living. -Join Home Depot, new 7-11 and the Bellport Outlet Center. -Will enter into a "subject to" deal. -Price upon request.