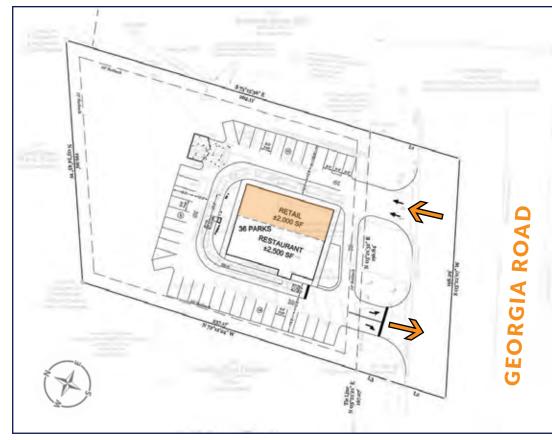

963 GEORGIA ROAD, FRANKLIN, NC 28734

Site plan for 963 Georgia Road

R

RETAIL

In addition to proximity to major retail, 963 Georgia Road is also close to the US23 / US64 on-ramp