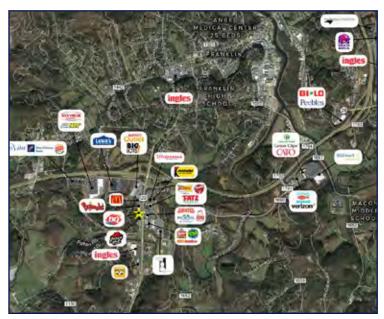

# 2,000 SF \$31.00 / SF NNN \$5,166.66 / mo.

This location is near much of Franklin's prime retail activity

### HIGHLIGHTS

- Large unit in brand-new, 5,500 SF retail center
- Located on high-traffic Georgia Road, southern gateway thoroughfare into Franklin, NC

R

RETAIL

- 2,000 SF warm shell unit in a 2-unit building
- Immediate neighbors include McDonald's, Bojangles, Pizza Hut, Lowe's, Walgreens, Shell, Autozone, and numerous professional and service businesses
- Estimated CAM \$3.50 / SF
- TI allowance available per term and credit of lease
- Anticipated delivery in 2019