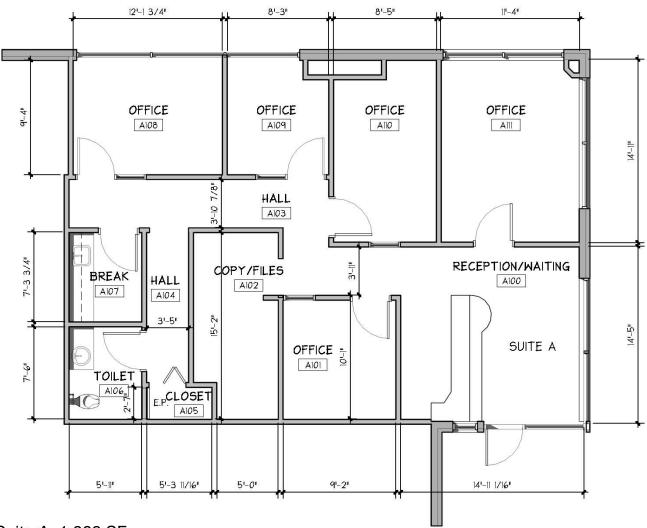

# For Lease

West Campus Professional Building II



## 1230 South 336th Street Federal Way, WA



### **Features**

Suite A: 1,308 SF, Suite E: 882 SF

High identity and street visibility in excellent south-end location

Fully air-conditioned offices

Easy access to I-5, Seattle, and Tacoma

\$12.00 PSF, NNN (\$5.10 PSF) C.A.M. Expense

### Contact

Mark Clirehugh, SIOR, CCIM

253.722.1416

markc@kiddermathews.com

**Drew Frame** 

253.722.1433

dframe@kiddermathews.com

Will Frame

253.722.1412

wframe@kiddermathews.com



## West Campus Professional Building II



Suite A: 1,308 SF

### Contact

Mark Clirehugh, SIOR, CCIM 253.722.1416 markc@kiddermathews.com Will Frame 253.722.1412 wframe@kiddermathews.com **Drew Frame** 253.722.1433 dframe@kiddermathews.com



## West Campus Professional Building II



Suite E: 882 SF

### Contact

Mark Clirehugh, SIOR, CCIM 253.722.1416 markc@kiddermathews.com Will Frame 253.722.1412 wframe@kiddermathews.com **Drew Frame** 253.722.1433 dframe@kiddermathews.com