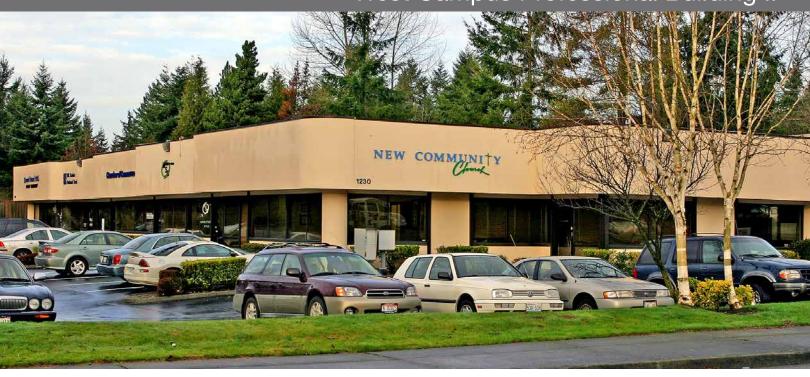

# For Lease

West Campus Professional Building II

## 1230 South 336th Street Federal Way, WA

### **Features**

Suite A: 1,308 SF, Suite E: 882 SF

High identity and street visibility in excellent south-end location

Fully air-conditioned offices

Easy access to I-5, Seattle, and Tacoma

\$12.00 PSF, NNN (\$5.10 PSF) C.A.M. Expense