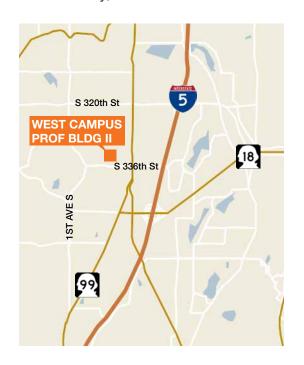

# For Lease

West Campus Professional Building II



## 1230 South 336th Street Federal Way, WA



### **Features**

Suite A: 1,308 SF, Suite E: 882 SF

High identity and street visibility in excellent south-end location

Fully air-conditioned offices

Easy access to I-5, Seattle, and Tacoma

\$12.00 PSF, NNN (\$5.10 PSF) C.A.M. Expense

### Contact

Mark Clirehugh, SIOR, CCIM

253.722.1416

markc@kiddermathews.com

**Drew Frame** 

253.722.1433

dframe@kiddermathews.com

Will Frame

253.722.1412

wframe@kiddermathews.com



## West Campus Professional Building II



Suite A: 1,308 SF

### Contact

Mark Clirehugh, SIOR, CCIM 253.722.1416 markc@kiddermathews.com Will Frame 253.722.1412 wframe@kiddermathews.com **Drew Frame** 253.722.1433 dframe@kiddermathews.com



## West Campus Professional Building II



Suite E: 882 SF

### Contact

Mark Clirehugh, SIOR, CCIM 253.722.1416 markc@kid