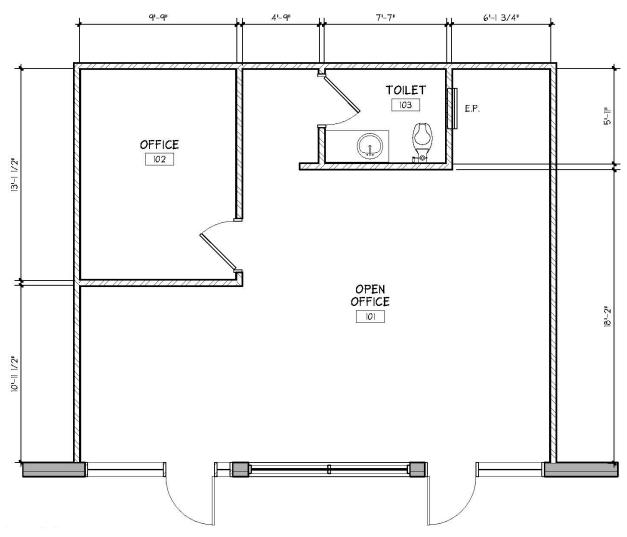

t Campus Professional Building II



## 1230 South 336th Street Federal Way, WA



### **Features**

Suite A: 1,308 SF, Suite E: 882 SF

High identity and street visibility in excellent south-end location

Fully air-conditioned offices

Easy access to I-5, Seattle, and Tacoma

\$12.00 PSF, NNN (\$5.10 PSF) C.A.M. Expense

### Contact

Mark Clirehugh, SIOR, CCIM

253.722.1416

markc@kiddermathews.com

**Drew Frame** 

253.722.1433

dframe@kiddermathews.com

Will Frame

253.722.1412

wframe@kiddermathews.com



## West Campus Professional Building II



Suite A: 1,308 SF

### Contact

Mark Clirehugh, SIOR, CCIM 253.722.1416 markc@kiddermathews.com Will Frame 253.722.1412 wframe@kiddermathews.com **Drew Frame** 253.722.1433 dframe@kiddermathews.com



## West Campus Professional Building II



Suite E: 882 SF

### Contact

Mark Clirehugh, SIOR, CCIM 253.722.1416 markc@kiddermathews.com Will Frame 253.722.1412 wframe@kiddermathews.com **Drew Frame** 253.722.1433 dframe@kiddermathews.com