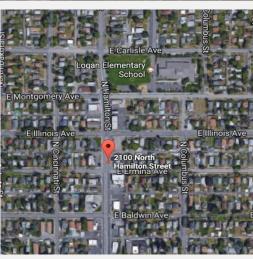

## For Lease Vacant Land Available 2100 N. Hamilton Street, Spokane, WA

Lease
Rate:
\$750/Month
NNN

- Parcel Number: 35084.1409
- Zoning: CC1-DC
- Lot Size: 8,550 SF ±
- All Utilities Available
- Traffic Counts:
   35,800 ± Vehicles
   Pass this Site Daily
- Corner Lot with Traffic Signal