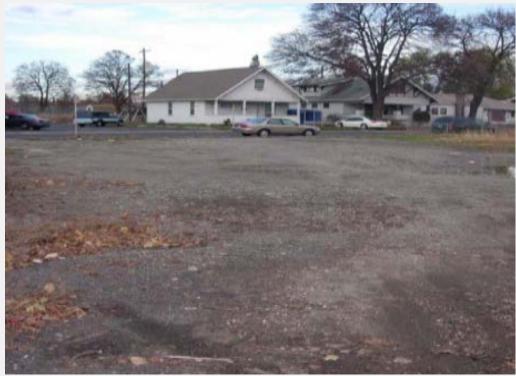

## For Lease Vacant Land Available 2100 N. Hamilton Street, Spokane, WA

Lease
Rate:
\$750/Month
NNN

- Parcel Number: 35084.1409
- Zoning: CC1-DC
- Lot Size: 8,550 SF ±
- All Utilities Available
- Traffic Counts:
   35,800 ± Vehicles
   Pass this Site Daily
- Corner Lot with Traffic Signal