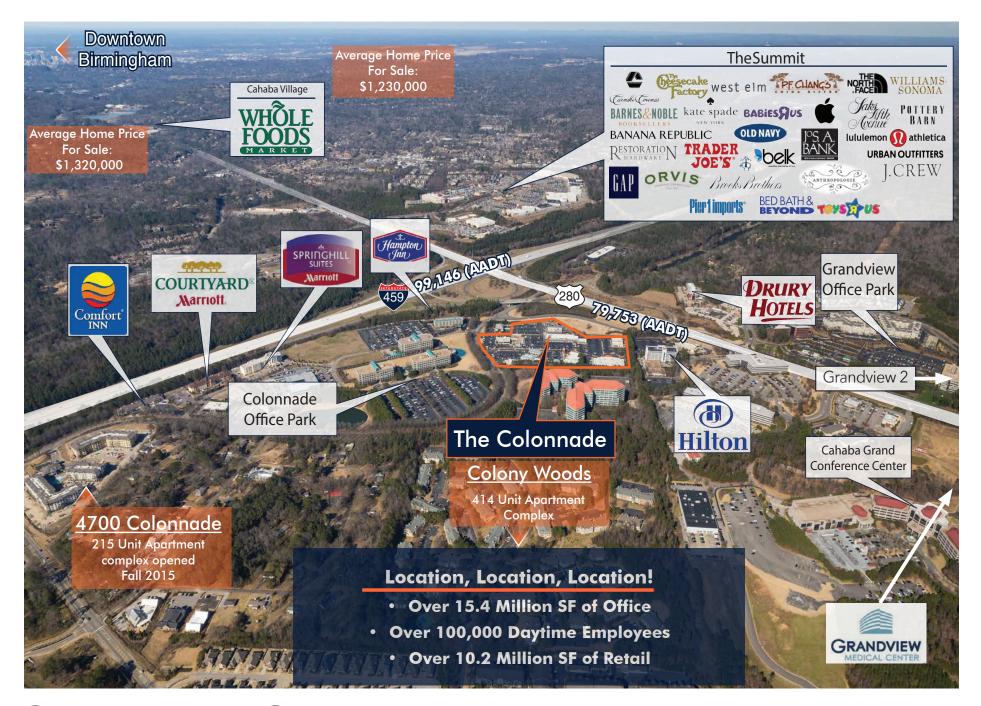

The Colonnade is located at the intersection of Interstate 459 and Highway 280—the State of Alabama's "Main and Main." With a traffic count of 175,000 cars per day, Birmingham's second highest daytime population and one of the wealthiest five-mile rings in the state, it doesn't get any better than this interchange.

Over the past couple of months, more new jobs have either commenced or been announced than the previous 10 years combined! **Grandview Medical Hospital and Campus, opened in October 2015, has 372 beds and employs 2,500.** There are **1,100 new apartment units in a two mile radius**. On adjoining property, Southern Company announced that the empty 'red roof' buildings that served as former home of BellSouth Headquarters have been leased to Southern Power and Southern Nuclear. **Its 2,600 employees moved in the early of 2018.** 

### PROPERTY DETAILS

**Location** The address is 3409-3443 Colonnade Parkway,

Birmingham, AL 35243. The Property is surrounded by 15.4 million SF of office with a daytime employee count of over 100,000 employees. The Colonnade offers the ideal amenity base for the surrounding

office buildings.

**SQUARE FOOTAGE** 127,031 +/- SF

(includes 10,000 SFGround Lease with

Cracker Barrel)

**ZONING** Zoned B-2: General Business District

**TRAFFIC COUNTS** The Property benefits from visibility and frontage

along both I-459 & Highway 280, which boast combined traffic counts of nearly 175,000 vehicles

perday

**Parking** 894 Spaces (7.04/1,000 SF)

Access to the site is provided by three (3) points of

ingress/egress: