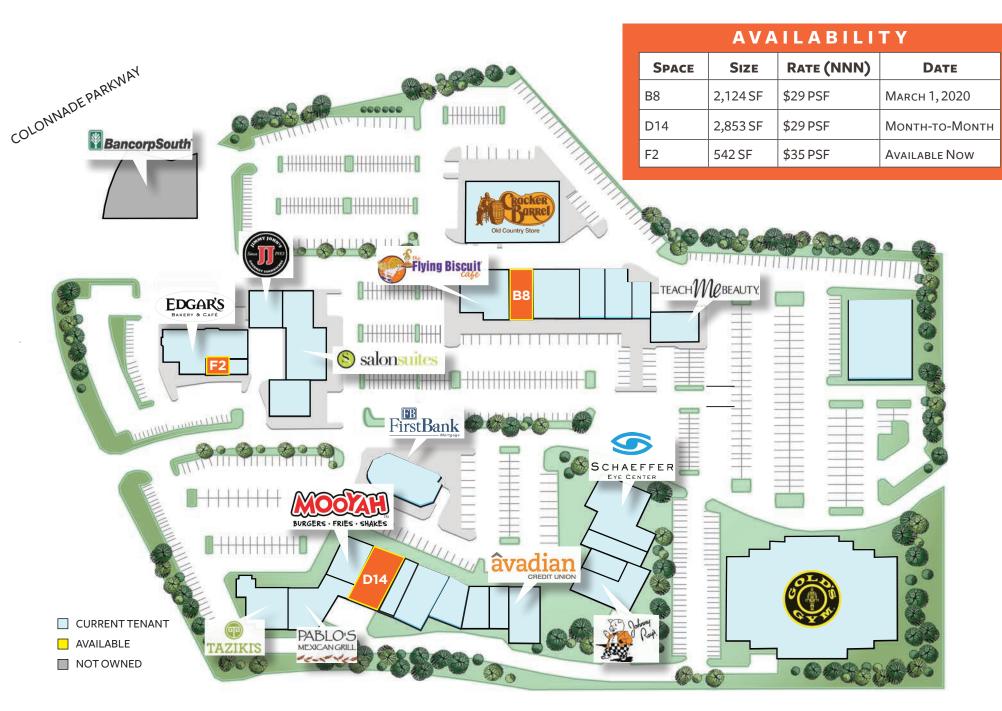

### PROPERTY DETAILS

**Location** The address is 3409-3443 Colonnade Parkway,

Birmingham, AL 35243. The Property is surrounded by 15.4 million SF of office with a daytime employee count of over 100,000 employees. The Colonnade offers the ideal amenity base for the surrounding

office buildings.

**SQUARE FOOTAGE** 127,031 +/- SF

(includes 10,000 SFGround Lease with

Cracker Barrel)

**ZONING** Zoned B-2: General Business District

**TRAFFIC COUNTS** The Property benefits from visibility and frontage

along both I-459 & Highway 280, which boast combined traffic counts of nearly 175,000 vehicles

perday

**Parking** 894 Spaces (7.04/1,000 SF)

Access to the site is provided by three (3) points of

ingress/egress:

 Two points of full access on Colonnade Parkway with dedicated turning lanes

One (1) point of full access on Perimeter
Parkway South via Highway 280