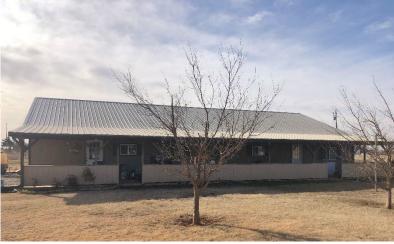

## 4 Duplexes For Sale

Sales Price: \$1,500,000

Cap Rate: 7.3%

## **PROPERTY HIGHLIGHTS**

- 4 Duplexes with 8 Total Units
- \$109,506 NOI
- \$375,000 Per Duplex
- Sizes Ranging from 1,200 SF-2,200 SF
- Financials Available Upon Request

| TOTAL SF    | 15,000 SF |
|-------------|-----------|
| TOTAL ACRES | 3 ACRES   |
| BUILT       | 1984      |
| ZONED       | C-3       |