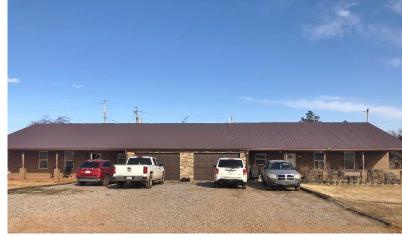

## 4 Duplexes For Sale

Sales Price: \$1,500,000

Cap Rate: 7.3%

## **PROPERTY HIGHLIGHTS**

- 4 Duplexes with 8 Total Units
- \$109,506 NOI
- \$375,000 Per Duplex
- Sizes Ranging from 1,200 SF-2,200 SF
- Financials Available Upon Request

| TOTAL SF    | 15,000 SF |
|-------------|-----------|
| TOTAL ACRES | 3 ACRES   |
| BUILT       | 1984      |
| ZONED       | C-3       |