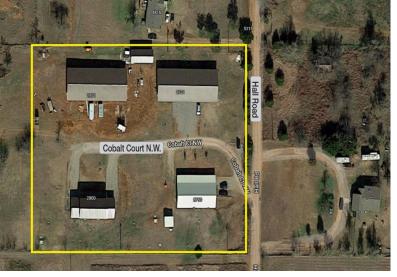

## 2701 Cobalt Court N.W.

Piedmont, Oklahoma 73078

## **PROPERTY HIGHLIGHTS**

- 4 Duplexes with 8 Total Units
- \$109,506 NOI
- \$375,000 Per Duplex
- Sizes Ranging from 1,200 SF-2,200 SF
- Financials Available Upon Request

| TOTAL SF    | 15,000 SF |
|-------------|-----------|
| TOTAL ACRES | 3 ACRES   |
| BUILT       | 1984      |
| ZONED       | C-3       |