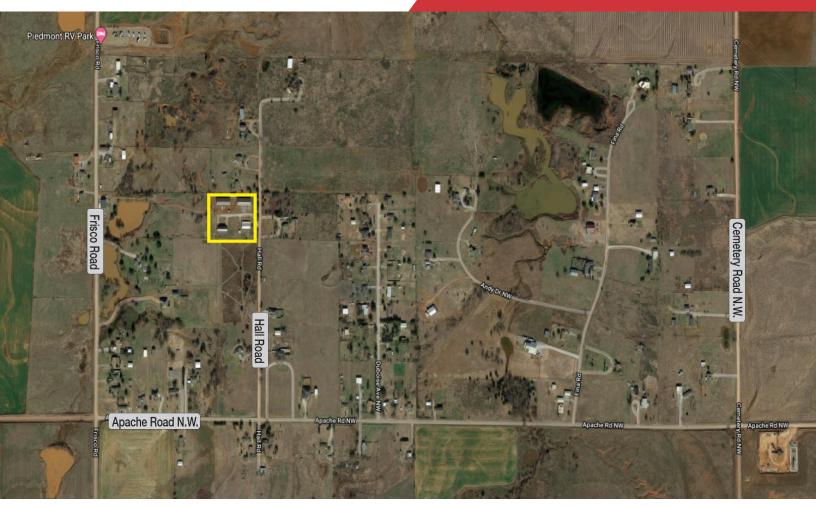

## 2701 Cobalt Court N.W.

Piedmont, Oklahoma 73078

# 4 Duplexes For Sale 2701 Cobalt Court N.W.

| Population                     | 1 Mile:              | 3 Miles:             | 5 Miles:              |
|--------------------------------|----------------------|----------------------|-----------------------|
|                                | 371                  | 3,199                | 8,707                 |
| Average<br>Household<br>Income | 1 Mile:<br>\$107,173 | 3 Miles:<br>\$93,825 | 5 Miles:<br>\$103,713 |
| Total                          | 1 Mile:              | 3 Miles:             | 5 Miles:              |
| Households                     | 132                  | 101                  | 121                   |