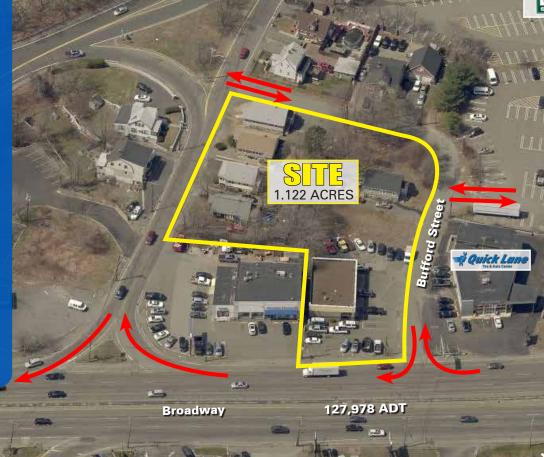

## Development Opportunity For Sale

- 1.122 Acres available
- Adjacent to Square One Mall
- Direct access to Route 1 & Essex Street
- Zoning: Business
- 127,978 ADT on Route 1
- Parcel addresses:
  - 1393 Broadway
  - 9 Bufford Street
  - 11 Bufford Street
  - 311 Essex Street
  - 313 Essex Street
  - 315 Essex Street
  - 317 Essex Street

Route 1 Parcels

Adam Cirel 617.239.3621 acirel@atlanticretail.com

LOW AERIAL

ATLANTICRETAIL.COM

MARKET AERIAL

Adam Cirel 617.239.3621 acirel@atlanticretail.com