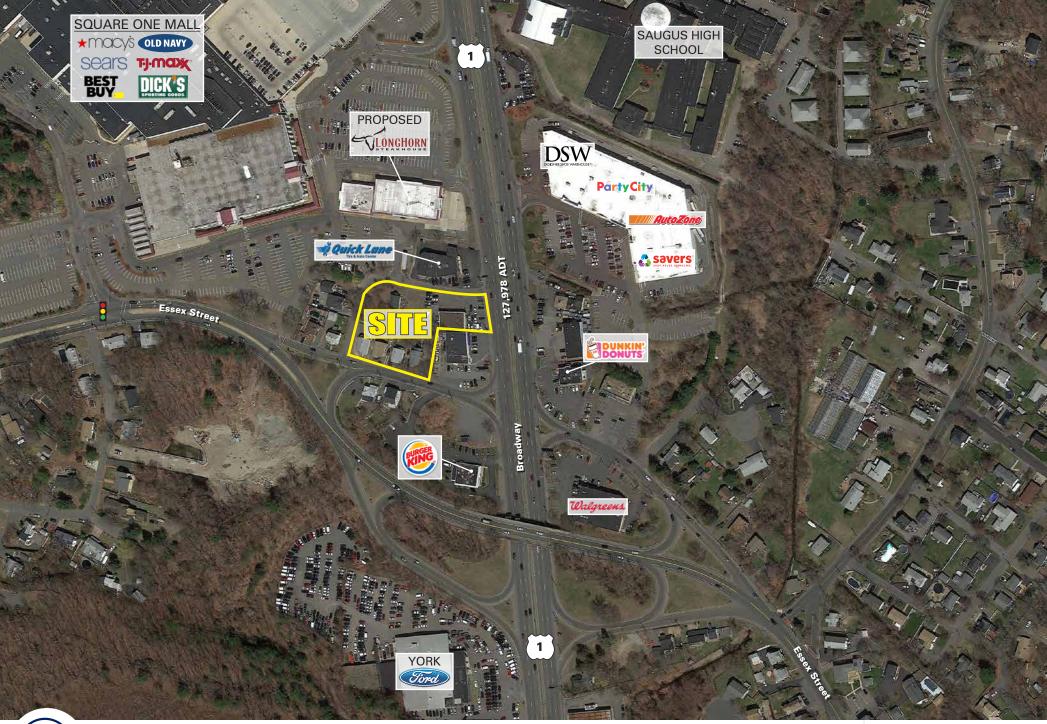

## Development Opportunity For Sale

- 1.122 Acres available
- Adjacent to Square One Mall
- Direct access to Route 1 & Essex Street
- Zoning: Business
- 127,978 ADT on Route 1
- Parcel addresses:
  - 1393 Broadway
  - 9 Bufford Street
  - 11 Bufford Street
  - 311 Essex Street
  - 313 Essex Street
  - 315 Essex Street
  - 317 Essex Street

Route 1 Parcels

Adam Cirel 617.239.3621 acirel@atlanticretail.com

LOW AERIAL

ATLANTICRETAIL.COM

MARKET AERIAL

Adam Cirel 617.239.3621 acirel@atlanticretail.com