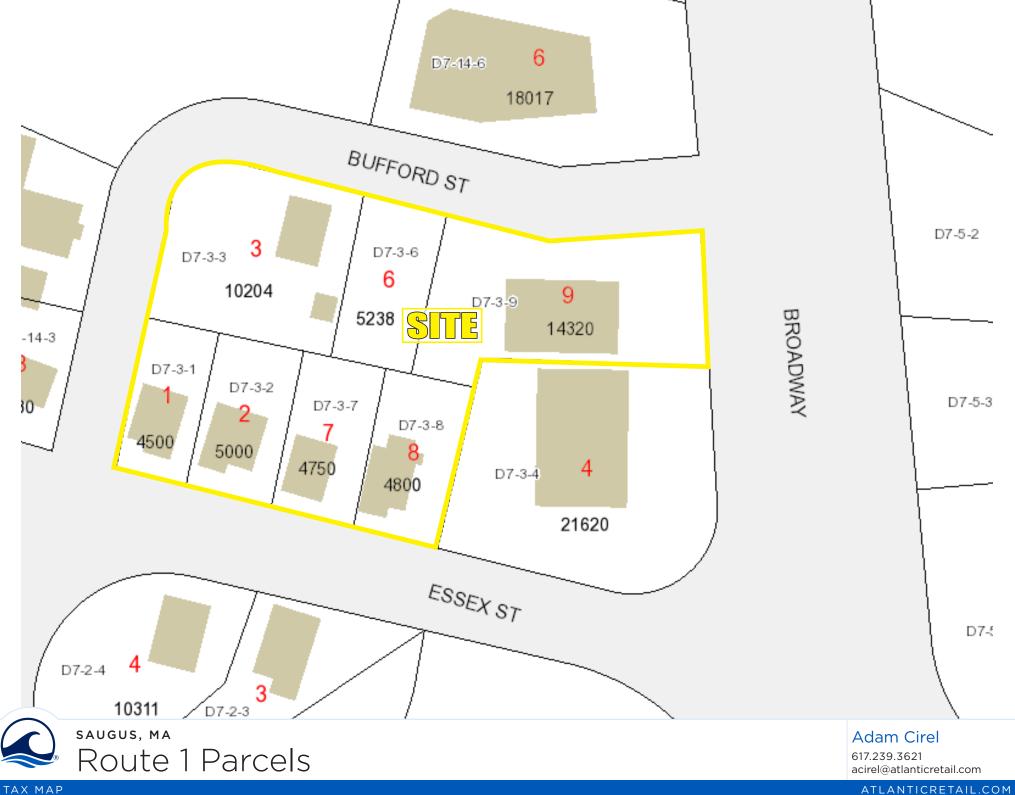

## Route 1 Parcels

## Development Opportunity For Sale

- 1.122 Acres available
- Adjacent to Square One Mall
- Direct access to Route 1 & Essex Street
- Zoning: Business
- 127,978 ADT on Route 1
- Parcel addresses:
  - 1393 Broadway
  - 9 Bufford Street
  - 11 Bufford Street
  - 311 Essex Street
  - 313 Essex Street
  - 315 Essex Street
  - 317 Essex Street