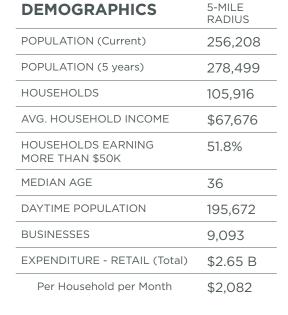

## +/- 1.71 ACRE OUTPARCEL OPPORTUNITIES

4600 E. Broad Street | Whitehall/Columbus, Ohio