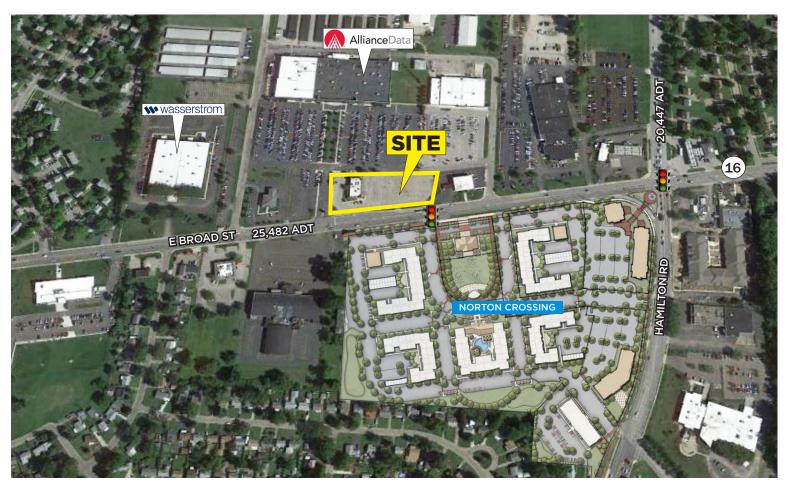

### +/- 1.71 ACRE OUTPARCEL OPPORTUNITIES

4600 E. Broad Street | Whitehall/Columbus, Ohio

#### **PROPERTY HIGHLIGHTS**

- 4,566 SF building for lease or redevelopment opportunity
- +/- 1.71 acres with excellent visibility and accessibility to E. Broad Street
- Located in front of 103,161 SF Alliance Data Systems (1,500 employees)
- Robust development activity currently underway in the area, including relocation of 50,500+ SF Wasserstrom Co. headquarters (opened Summer 2017; 250 employees), new 60,000 SF corporate headquarters of Heartland Bank (opened fourth quarter 2017; 100 employees), and redevelopment of 20-acre tract (Norton Crossing) to include new residential, office, retail and greenspace
- Nearby Defense Supply Center Columbus (DSCC) employs 8,000+ DoD civilians, 900 contractors and 500 military personnel
- Located 17 minutes/6.5 miles from downtown Columbus, 8 minutes/3.4 miles from the John Glenn International Airport, and 3 minutes/1.25 miles from Interstate 270
- Average Daily Traffic Counts:

E. Broad Street - 28,386 Hamilton Road - 20,447

coc-outparcels

Inspired ideas. Integrated real estate solutions. FOR MORE INFORMATION

John Miller 614.227.3469 PHONE JMiller@castoinfo.com

250 Civic Center Drive, Suite 500 | Columbus, OH 43215 | www.castoinfo.com