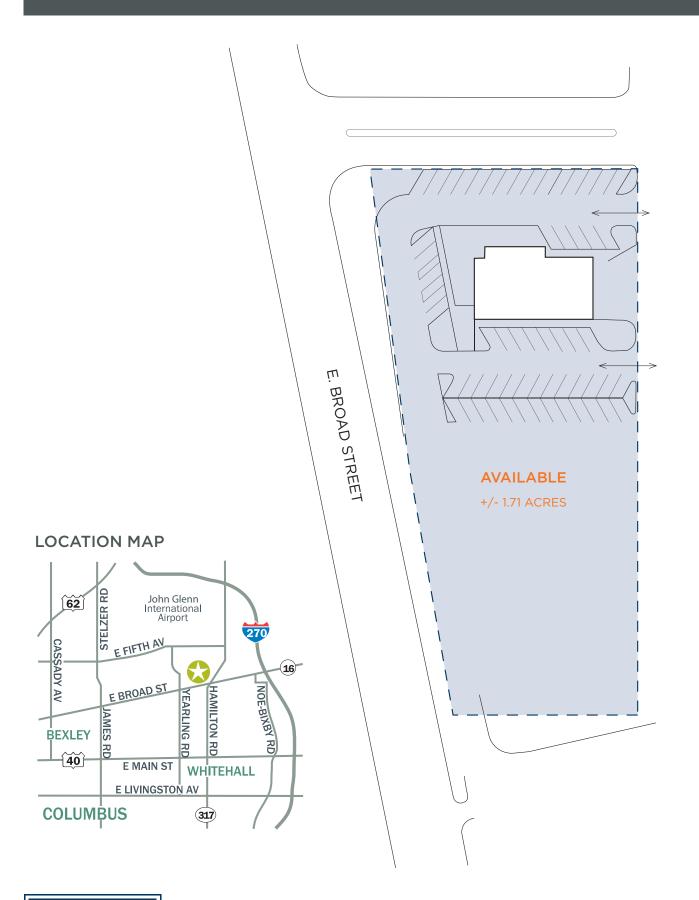

# +/- 1.71 ACRE OUTPARCEL OPPORTUNITIES

SITE PLAN

4600 E. Broad Street | Whitehall/Columbus, Ohio