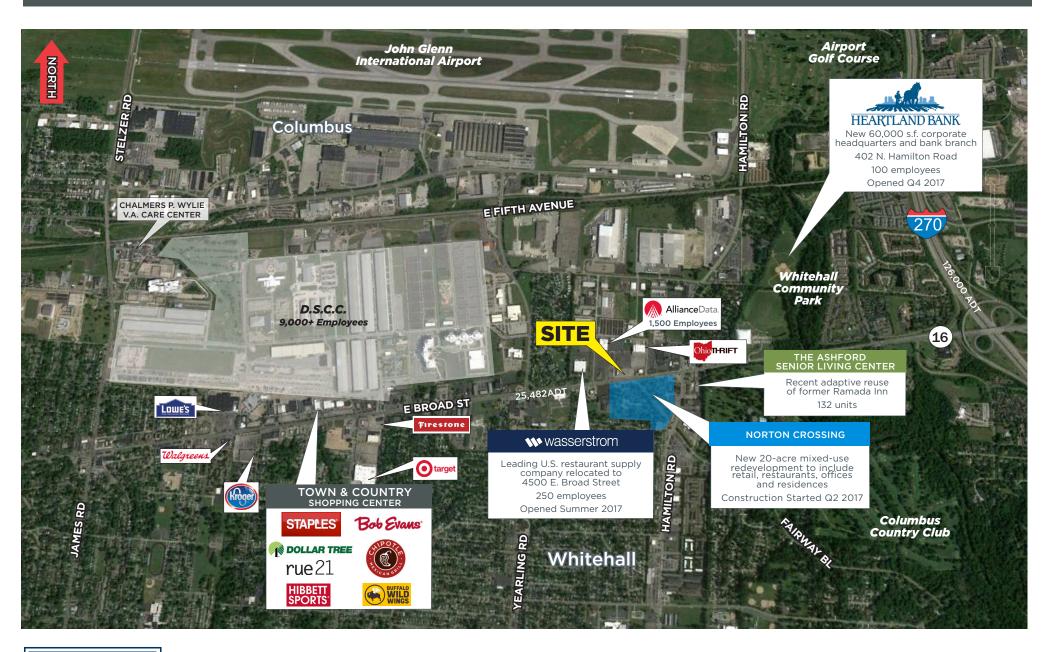

#### **AERIAL PHOTOGRAPH**

#### **PROPERTY HIGHLIGHTS**

- 4,566 SF building for lease or redevelopment opportunity
- +/- 1.71 acres with excellent visibility and accessibility to E. Broad Street
- Located in front of 103,161 SF Alliance Data Systems (1,500 employees)
- Robust development activity currently underway in the area, including relocation of 50,500+ SF Wasserstrom Co. headquarters (opened Summer 2017; 250 employees), new 60,000 SF corporate headquarters of Heartland Bank (opened fourth quarter 2017; 100 employees), and redevelopment of 20-acre tract (Norton Crossing) to include new residential, office, retail and greenspace
- Nearby Defense Supply Center Columbus (DSCC) employs 8,000+ DoD civilians, 900 contractors and 500 military personnel
- Located 17 minutes/6.5 miles from downtown Columbus, 8 minutes/3.4 miles from the John Glenn International Airport, and 3 minutes/1.25 miles from Interstate 270
- Average Daily Traffic Counts: