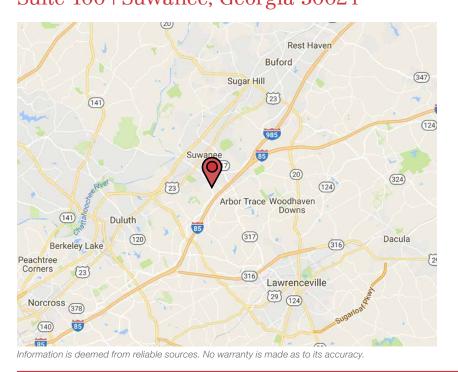

# 1105 Satellite Boulevard Suite 100 | Suwanee, Georgia 30024

Nearby amenities include childcare, restaurants, shopping and hotels

Attractive 587-acre park setting

40 miles from Hartsfield-Jackson Atlanta International Airport

Abundant skilled labor within area

For Lease 25,600 SF Industrial / Office Space