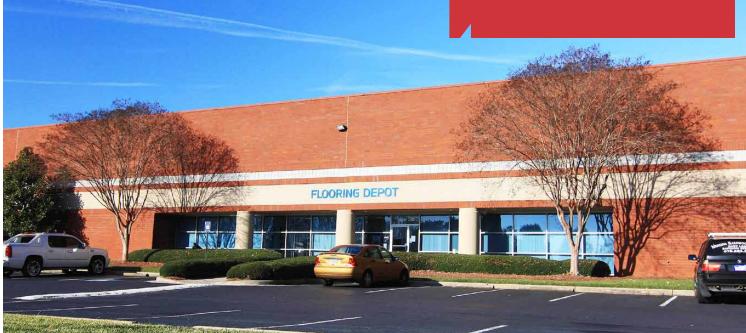

#### **BUILDING HIGHLIGHTS**

Available Space: 25,600 SF Office Space: 3,308 SF with Retail Frontage Clear Height: 24' Building Depth: 160' Truck Doors: 7 Dock-High, 1 Drive-In 4 Pit Levelers Column Spacing: 40' x 40' Parking: 1.25/1,000 SF Construction Date: 1990 Sprinkler: Wet System Lighting: T-5 Lights in Warehouse **LOCATION HIGHLIGHTS** Easy access to I-85