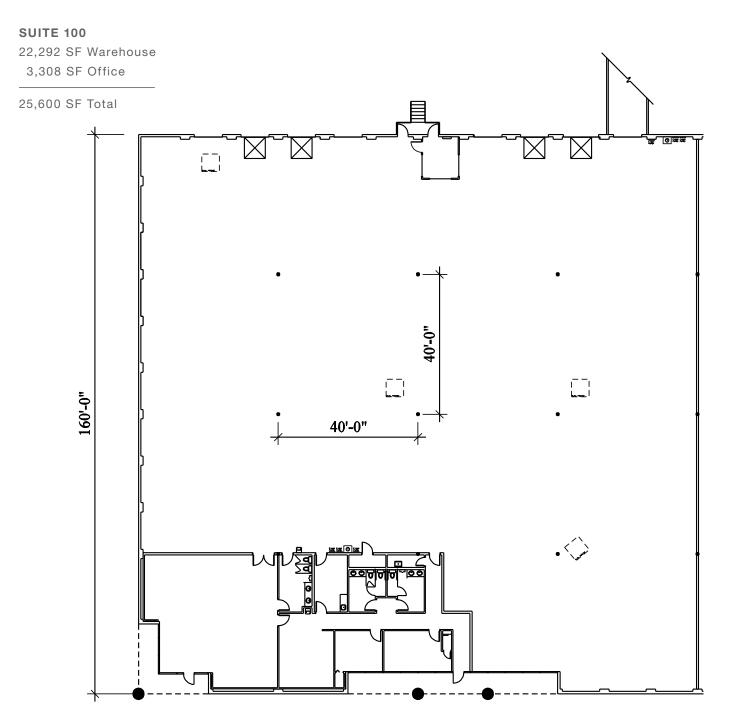

#### **FULL FLOOR PLAN**

Information is deemed from reliable sources. No warranty is made as to its accuracy.

#### **BUILDING HIGHLIGHTS**

Available Space: 25,600 SF Office Space: 3,308 SF with Retail Frontage Clear Height: 24' Building Depth: 160' Truck Doors: 7 Dock-High, 1 Drive-In 4 Pit Levelers Column Spacing: 40' x 40' Parking: 1.25/1,000 SF Construction Date: 1990 Sprinkler: Wet System Lighting: T-5 Lights in Warehouse **LOCATION HIGHLIGHTS** Easy access to I-85