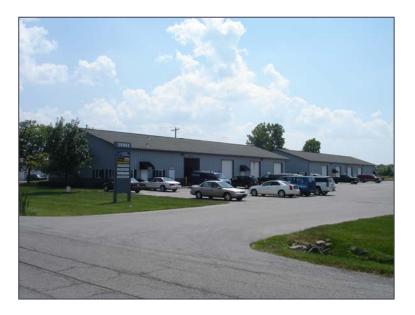

## 26963 Eckel Road, Perrysburg, Ohio 43551

Industrial Space For Lease

2,400 Square Feet AVAILABLE

Suites 305 & 306

Located at: 26963 Eckel Road Perrysburg, OH 43551

For more information, please contact:

ROBERT P. MACK, CCIM, SIOR (419) 249 6301 or (419) 466 6225 rpmack@signatureassociates.com