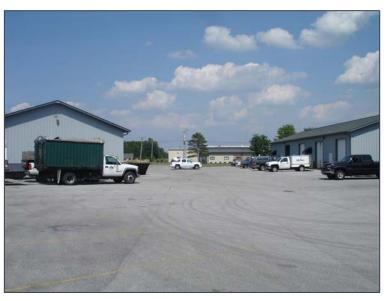

# 26963 ECKEL ROAD PERRYSBURG, OH 43551

INDUSTRIAL SPACE FOR LEASE 2,400 Square Feet Available

**FULL-SERVICE COMMERCIAL REAL ESTATE** 

### Industrial Space For Lease

2,400 Square Feet AVAILABLE

| BUILDING SPECIFICATIONS |                                        |  |
|-------------------------|----------------------------------------|--|
| Office Space:           | 132 square feet (12' x 11')            |  |
| Exterior Walls:         | Metal siding                           |  |
| Structural System:      | Wood truss                             |  |
| Roof:                   | Asphalt shingle                        |  |
| Floors:                 | Concrete                               |  |
| Floors Coverings:       | Vinyl tile & carpet                    |  |
| Ceiling Height:         | 13' warehouse                          |  |
| Basement:               | No                                     |  |
| Power:                  | 100 amp/110V                           |  |
| Security System:        | Varies by suite                        |  |
| Restrooms:              | 1                                      |  |
| Overhead Door:          | 2 – 10' x 12'                          |  |
| Truck Well/Dock:        | No                                     |  |
| Sprinklers:             | No                                     |  |
| Signage:                | Tenant information permitted on awning |  |
| Rail:                   | No                                     |  |
| Cranes:                 | No                                     |  |
| Floor Drains:           | No                                     |  |