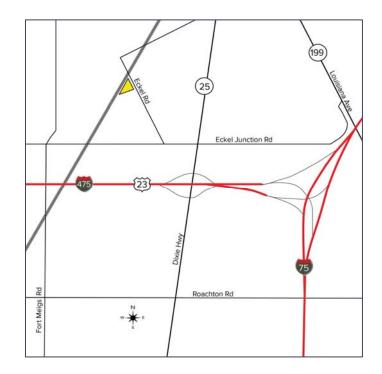

County: Wood

Closest Cross Street: W. South Boundary

Zoning: I-1

Parking: In common

Curb Cuts: One

Street: 2 lane, 2 way

For more information, please contact:

ROBERT P. MACK, CCIM, SIOR (419) 249 6301 or (419) 466 6225 rpmack@signatureassociates.com