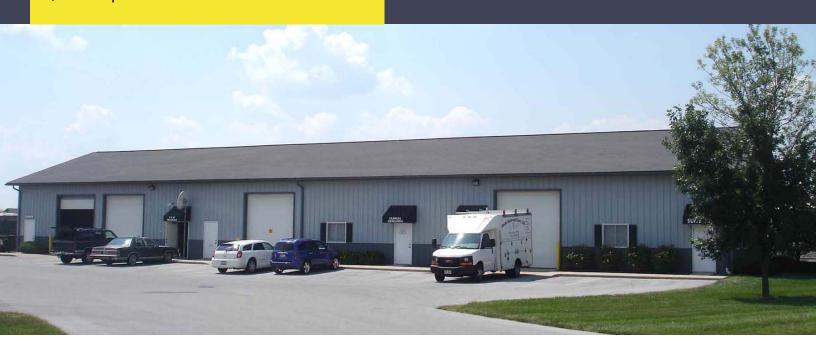

# 26963 ECKEL ROAD PERRYSBURG, OH 43551

INDUSTRIAL SPACE FOR LEASE 2,400 Square Feet Available

**FULL-SERVICE COMMERCIAL REAL ESTATE** 

### Industrial Space For Lease

2,400 Square Feet AVAILABLE

| BUILDING SPECIFICATIONS |                                        |  |
|-------------------------|----------------------------------------|--|
| Office Space:           | 132 square feet (12' x 11')            |  |
| Exterior Walls:         | Metal siding                           |  |
| Structural System:      | Wood truss                             |  |
| Roof:                   | Asphalt shingle                        |  |
| Floors:                 | Concrete                               |  |
| Floors Coverings:       | Vinyl tile & carpet                    |  |
| Ceiling Height:         | 13' warehouse                          |  |
| Basement:               | No                                     |  |
| Power:                  | 100 amp/110V                           |  |
| Security System:        | Varies by suite                        |  |
| Restrooms:              | 1                                      |  |
| Overhead Door:          | 2 – 10' x 12'                          |  |
| Truck Well/Dock:        | No                                     |  |
| Sprinklers:             | No                                     |  |
| Signage:                | Tenant information permitted on awning |  |
| Rail:                   | No                                     |  |
| Cranes:                 | No                                     |  |
| Floor Drains:           | No                                     |  |

| Comment | s: |
|---------|----|
|---------|----|

- Very well-maintained flex building with on-site owner.
- 2 entry doors.
- Quick access to I-75 and Perrysburg industrial area.
- High speed internet available.
- Video security.
- Tenant pays all utilities. Water is approximately \$35 per month.