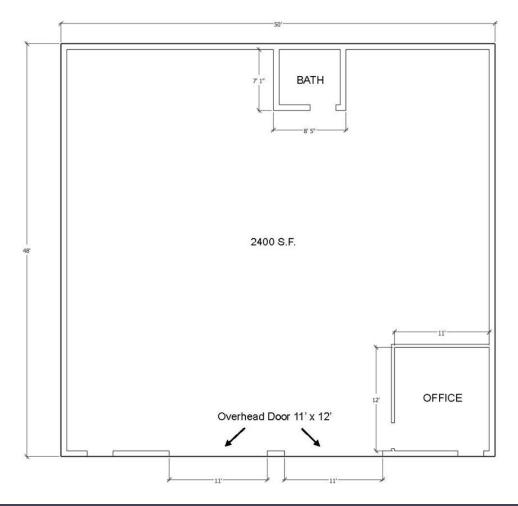

### Industrial Space For Lease

2,400 Square Feet AVAILABLE

| BUILDING SPECIFICATIONS |                                        |  |
|-------------------------|----------------------------------------|--|
| Office Space:           | 132 square feet (12' x 11')            |  |
| Exterior Walls:         | Metal siding                           |  |
| Structural System:      | Wood truss                             |  |
| Roof:                   | Asphalt shingle                        |  |
| Floors:                 | Concrete                               |  |
| Floors Coverings:       | Vinyl tile & carpet                    |  |
| Ceiling Height:         | 13' warehouse                          |  |
| Basement:               | No                                     |  |
| Power:                  | 100 amp/110V                           |  |
| Security System:        | Varies by suite                        |  |
| Restrooms:              | 1                                      |  |
| Overhead Door:          | 2 – 10' x 12'                          |  |
| Truck Well/Dock:        | No                                     |  |
| Sprinklers:             | No                                     |  |
| Signage:                | Tenant information permitted on awning |  |
| Rail:                   | No                                     |  |
| Cranes:                 | No                                     |  |
| Floor Drains:           | No                                     |  |

| Comment | s: |
|---------|----|
|---------|----|

- Very well-maintained flex building with on-site owner.
- 2 entry doors.
- Quick access to I-75 and Perrysburg industrial area.
- High speed internet available.
- Video security.
- Tenant pays all utilities. Water is approximately \$35 per month.