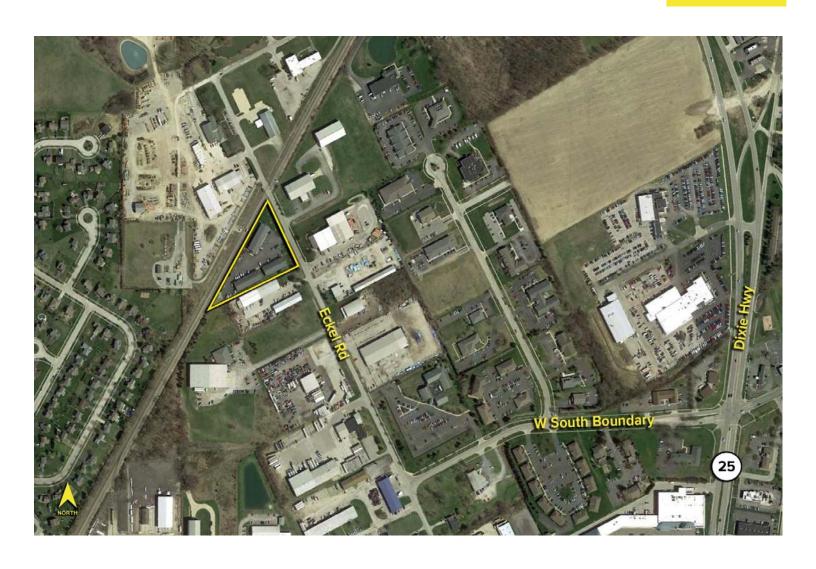

County: Wood

Closest Cross Street: W. South Boundary

Zoning: I-1

Parking: In common

Curb Cuts: One

Street: 2 lane, 2 way

For more information, please contact:

ROBERT P. MACK, CCIM, SIOR (419) 249 6301 or (419) 466 6225 rpmack@signatureassociates.com

## 26963 Eckel Road, Perrysburg, Ohio 43551

Industrial Space For Lease

2,400 Square Feet AVAILABLE

Suites 305 & 306

Located at: 26963 Eckel Road Perrysburg, OH 43551

For more information, please contact:

ROBERT P. MACK, CCIM, SIOR (419) 249 6301 or (419) 466 6225 rpmack@signatureassociates.com