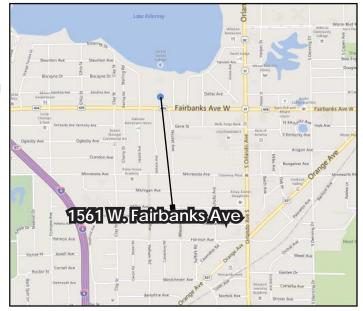

# **BALTASAR LAKESIDE MEDICAL CENTER**

1561 W. Fairbanks Ave

Winter Park, FL 32789

# **BALTASAR LAKESIDE MEDICAL CENTER**

1561 W. Fairbanks Ave

Winter Park, FL 32789

4700 Millenia Blvd Suite 200 Orlando, FL 32839 ph: 321.281.8500 fx: 321.281.8519 www.lee-associates.com