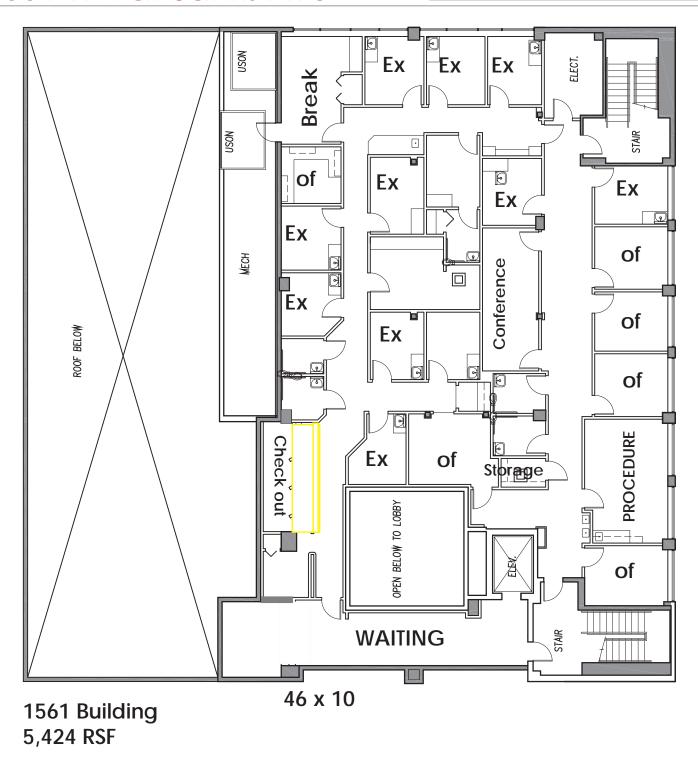

### **FEATURES:**

- Available for immediate sublease
- ◆ Suite 200: 5,424 SF
- ◆ Class "A" medical office complex
- ◆ Entire second floor available in front building
- ◆ Walk-in ready medical space
- ◆ Upgraded finishes and new paint in place
- Desirable Winter Park address with quick access to I-4