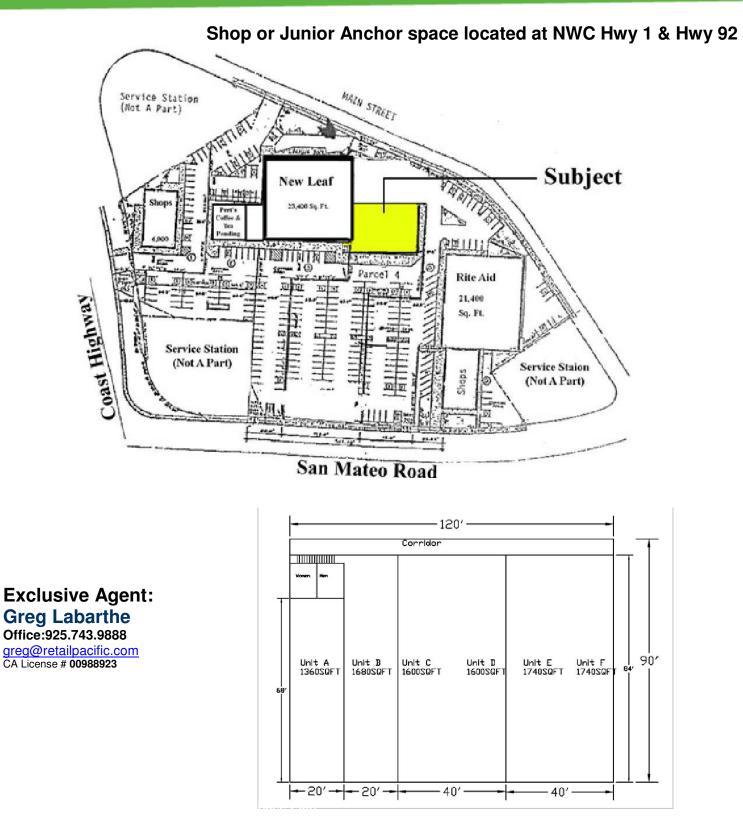

#### **Property Information**

#### Features:

- · Prime location in the heart of Half Moon Bay
- Excellent access/visibility, two main streets on either side of project
- Shop or Junior anchor space
- Food and drug anchor New Leaf grocery / Rite Aid
- On-site parking approximately 4/1000
- Rental Rate is TBD
- Size ranges from ± 1,700 SF to ± 3,500 SF