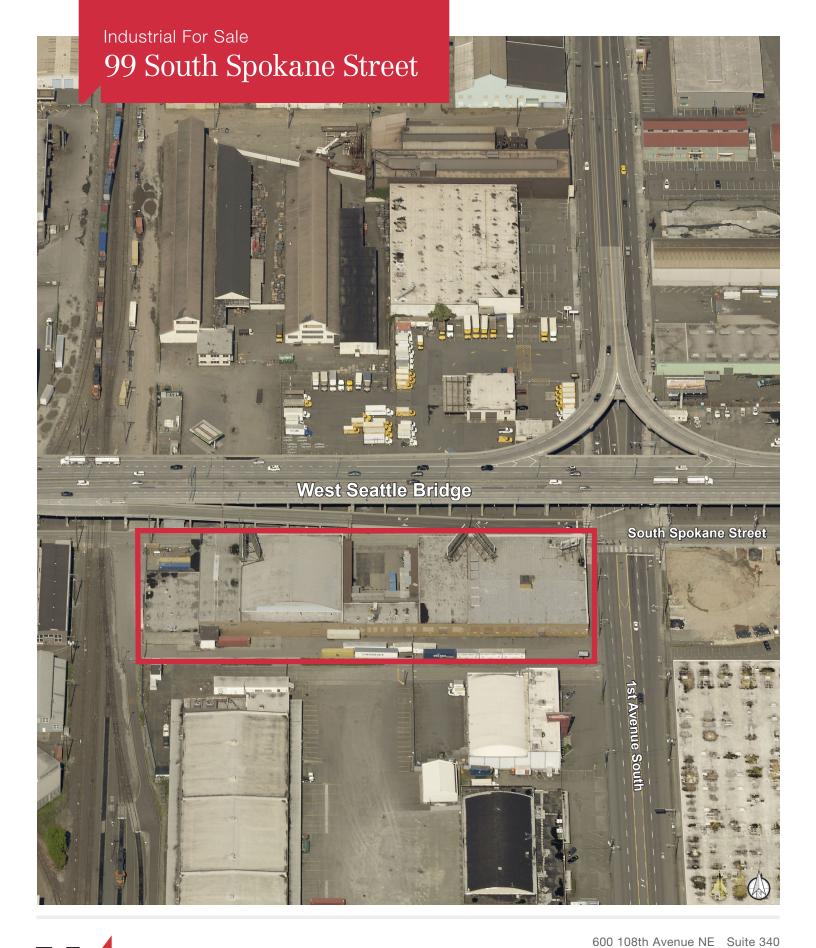

## 99 South Spokane Street

Seattle, WA

A unique building in the most dynamic industrial market, within the heart of SoDo. This property is well located on 1st Avenue South & South Spokane Street with exposure to the very busy West Seattle Bridge making it a prime candidate for redevelopment.

# Industrial For Sale 99 South Spokane Street

Lot Size

**2.60 ACRES** 

Building Size

110,107 SF

Zoning

IG1 U85

Land Size

114,555 SF

600 108th Avenue NE Suite 340 Bellevue, Washington 98004 +1 425 586 5600

Bellevue, Washington 98004 +1 425 586 5600

nai-psp.com