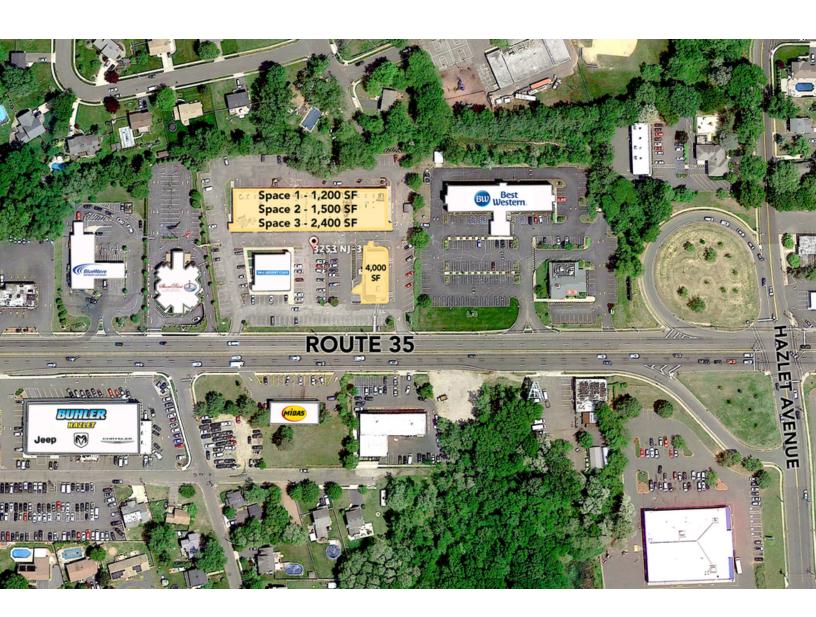

## **OFFERING SUMMARY**

Available SF: 1,200 - 4,000 SF
Lease Rate: Call for Details
Building Size: 40,000 SF

## **PROPERTY HIGHLIGHTS**

- Prime Retail Site/Restaurant Site
- 1,200 SF
- 1,500 SF
- 2,400 SF
- 4,000 SF Free Standing (Formerly Tim Horton's)
- Join Absolute Music Studio and Relentless Gym
- Strong Retail Market in Densely Populated Area
- Convenient Access to Garden State Parkway, Route 35 and Route 36
- Excellent Highway Access and Visibility
- 31,000 + Vehicles/day