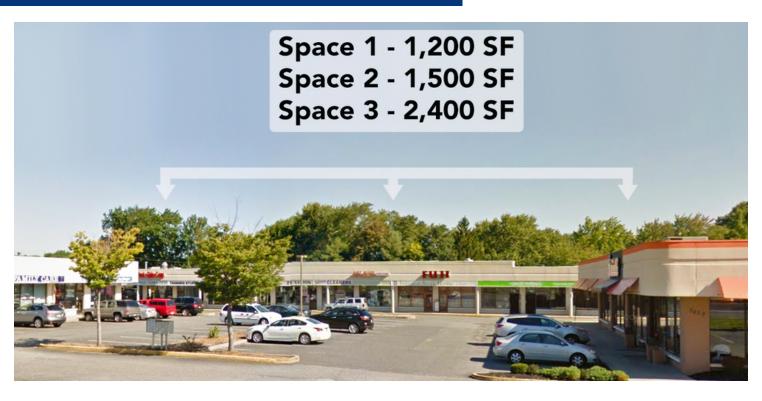

## **OFFERING SUMMARY**

Available SF: 1,200 - 4,000 SF
Lease Rate: Call for Details
Building Size: 40,000 SF

## **PROPERTY HIGHLIGHTS**

- Prime Retail Site/Restaurant Site
- 1,200 SF
- 1,500 SF
- 2,400 SF
- 4,000 SF Free Standing (Formerly Tim Horton's)
- Join Absolute Music Studio and Relentless Gym
- Strong Retail Market in Densely Populated Area
- Convenient Access to Garden State Parkway, Route 35 and Route 36
- Excellent Highway Access and Visibility
- 31,000 + Vehicles/day