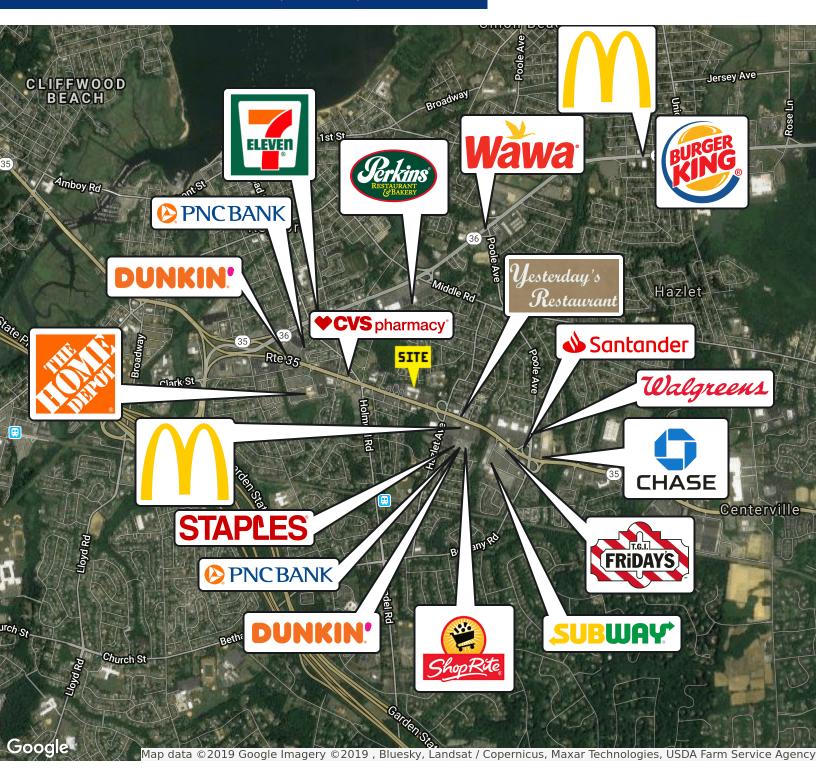

ANTS**

















Walgreens





## **PROPERTY OVERVIEW**

Available Immediately: Prime Retail Space

## **PROPERTY HIGHLIGHTS**

- Prime Retail Site/Restaurant Site
- 1,200 SF
- 1,500 SF
- 2,400 SF
- 4,000 SF Free Standing (Formerly Tim Horton's)
- Join Absolute Music Studio and Relentless Gym
- Strong Retail Market in Densely Populated Area
- Convenient Access to Garden State Parkway, Route 35 and Route 36
- Excellent Highway Access and Visibility
- 31,000 + Vehicles/day

# FOR MORE INFORMATION CONTACT:

#### MARK HANDWERKER

201.703.9700 x131 mhandwerker@thegoldsteingroup.com





3250-3253 STATE ROUTE 35, HAZLET, NJ 07730



FOR MORE INFORMATION CONTACT:

#### MARK HANDWERKER

201.703.9700 x131

mhandwerker@the goldstein group.com





3250-3253 STATE ROUTE 35, HAZLET, NJ 07730



FOR MORE INFORMATION CONTACT:

### MARK HANDWERKER

201.703.9700 x131

mhandwerker@thegoldsteingroup.com





3250-3253 STATE ROUTE 35, HAZLET, NJ 07730





FOR MORE INFORMATION CONTACT:

#### MARK HANDWERKER

201.703.9700 x131

mhandwerker@the goldstein group.com





3250-3253 STATE ROUTE 35, HAZLET, NJ 07730



| POPULATION                            | 1 MILE              | 3 MILES               | 5 MILES               |
|---------------------------------------|---------------------|-----------------------|-----------------------|
| Total population                      | 11,653              | 62,683                | 119,137               |
| Median age                            | 41.2                | 41.4                  | 41.1                  |
| Median age (Male)