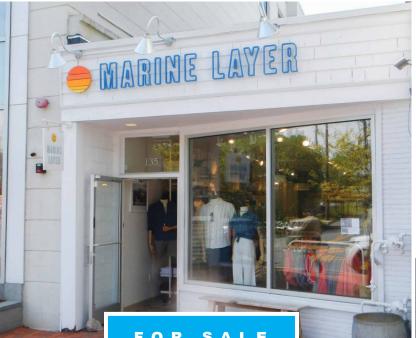

# 135 Main Street

Westport is one of the country's most affluent towns located on Connecticut's Gold Coast in Fairfield County. Main Street is situated on heavily traveled Route 1 (21,000 cars per day), and is the premier retail street in the market.

135 Main Street neighboring Retail tenants include: West Elm, Madewell, Intermix, Peloton, Starbucks, Athleta, Lululemon, Vineyard Vines, Brooks Brothers, Theory, Brandy Melville, Serena & Lily, J. Crew, and many other upscale national brands. This highly sought after small boutique retail space is one of the few properties on Main Street that is under 1,000 square feet.

### **PROPERTY FEATURES**

USE Retail - single tenant one story building

SIZE 858 Square Feet

**OCCUPANCY** 3.5 years remaining on current lease (8/22)

PRICE Upon request