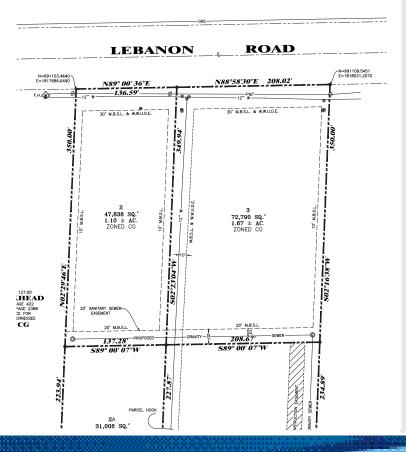

Lebanon Rd @ North Mt. Juliet Rd Mount Juliet, TN 37122

FOR SALE



## Site Features

> Available: Lot A ±1.1 acres

Lot B ±1.67 acres

- > Zoned commercial
- > All utilities to site
- > Projected population growth in a 3-mile radius: 2018 2023 = 14%

## 2018 Demographics

|                      | 1 MILE                    | 3 MILE   | 5 MILE   |
|----------------------|---------------------------|----------|----------|
| Population           | 3,088                     | 21,882   | 67,443   |
| Average HH<br>Income | \$81,785                  | \$94,095 | \$92,365 |
| Households           | 1,079                     | 7,782    | 24,798   |
| Traffic Count        | 19,493 ADT - Lebanon Road |          |          |

Sale Price: \$16.50/SF

## Site Plan



## Contact Us

ZAC CYPRESS 615 850 2746 zac.cypress@colliers.com

MIKE BAGGETT 615 850 2777 mike.baggett@colliers.com

This document/email has been prepared by Colliers International for advertising and general information only. Colliers International makes no guarantees, representations or warranties of any kind, expressed or implied, regarding the information including, but not limited to, warranties of content, accuracy and reliability. Any interested party should undertake their own inquiries as to the accuracy of the information. Colliers International excludes unequivocally all inferred or implied terms, conditions and warranties arising out of this document and excludes all liability for loss and damages arising there from. This publication is the copyrighted property of Colliers