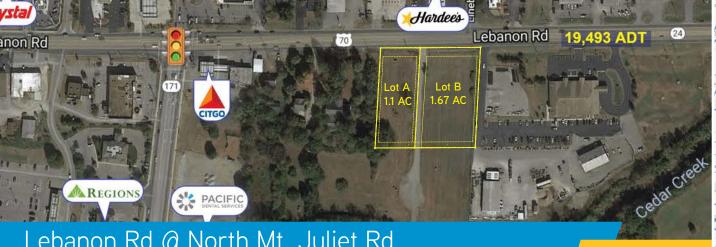

Lebanon Rd @ North Mt. Juliet Rd Mount Juliet, TN 37122

FOR SALE

## Site Features

> Available: Lot A ±1.1 acres

Lot B ±1.67 acres

- > Zoned commercial
- > All utilities to site
- > Projected population growth in a 3-mile radius: 2018 2023 = 14%

Sale Price: \$16.50/SF