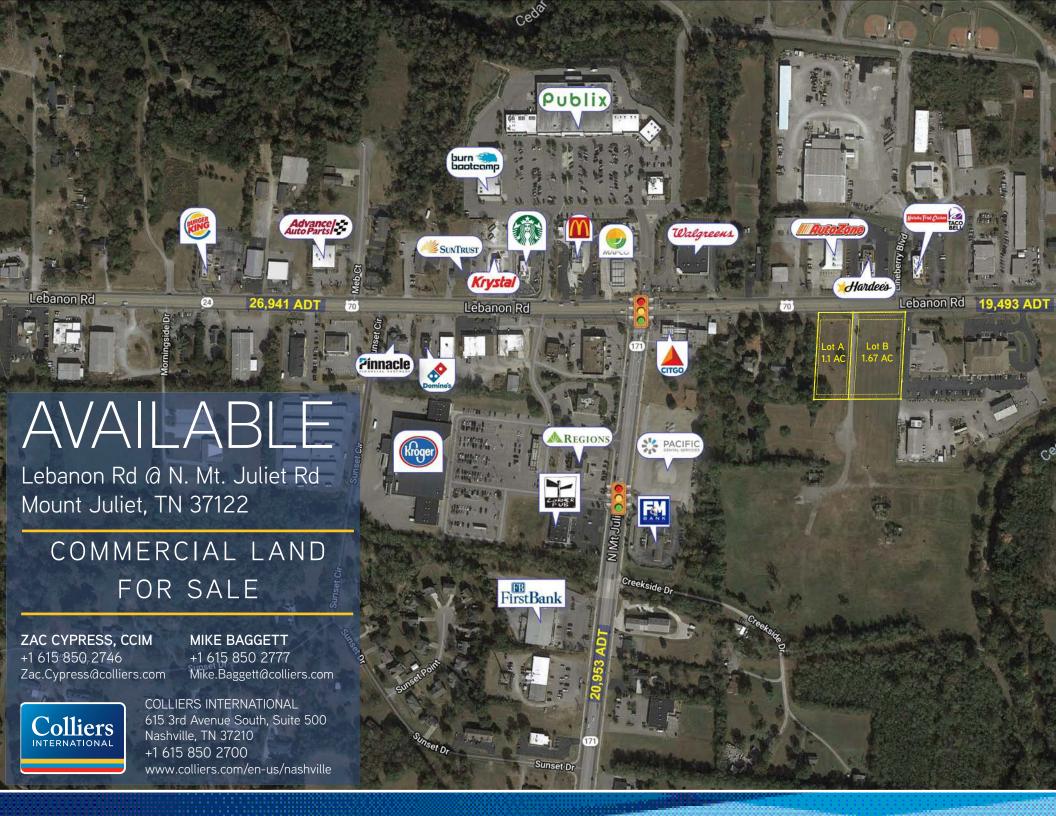

Lebanon Rd @ North Mt. Juliet Rd Mount Juliet, TN 37122

FOR SALE

## Site Features

> Available: Lot A ±1.1 acres

Lot B ±1.67 acres

- > Zoned commercial
- > All utilities to site
- > Projected population growth in a 3-mile radius: 2018 2023 = 14%

Sale Price: \$16.50/SF