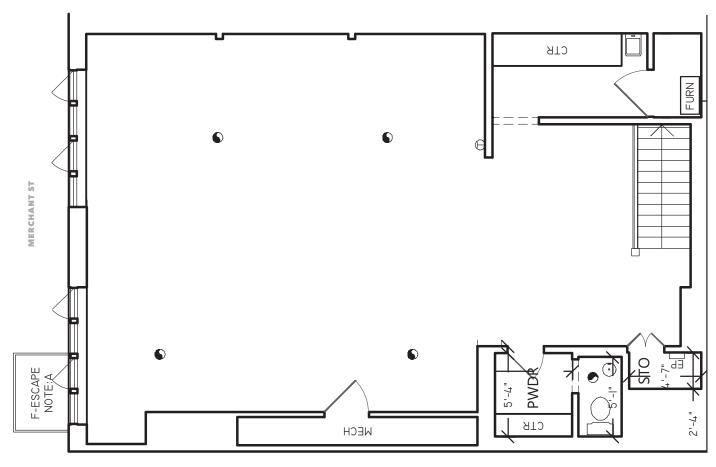

## Second Floor

MIKE GSCHWEND 415.229.8908 michael.gschwend@kidder.com DAVID WIENTJES 415.229.8969 david.wientjes@kidder.com

### Features

**±2,462 RSF** "jewel-box" office/retail building (Ground - 1,096 SF | 2nd - 1,022 SF | Lower Level - 344 SF)

FULL BUILDING identity with signage potential

**OWNERSHIP** investing significant capital into base building improvements