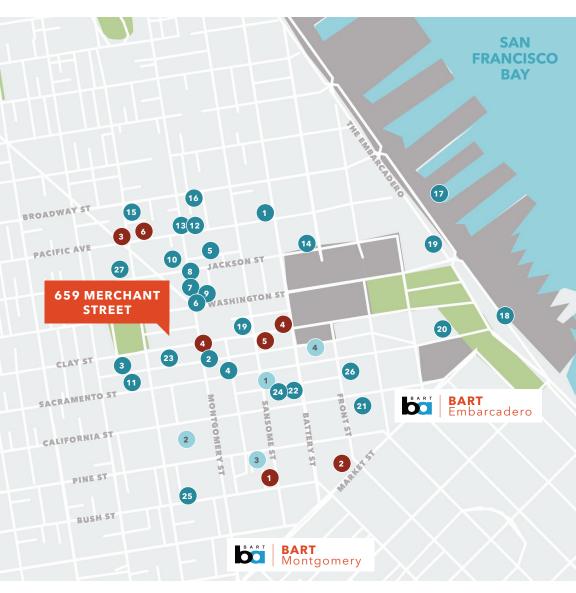

# 659 Merchant Street

SAN FRANCISCO, CA

- The Battery 1
- 2 Wingtip
- R&G Lounge 3
- Wayfare Tavern
- Bix 5
- Aventine 6
- 7 Nico
- Barbarosa 8
- Villa Taverna 9
- Roka Akor
- 11 Palio

10

- Quince 12
- Cotogna 13
- Kokkari Estiatorio 14
- 15 Tomassos
- Coi 16
- La Mar 17
- Slanted Door 18
- lly's 19
- 20 Crystal Jade

#### 21 Perbacco

- 22 Pabu
- City View Dim Sim 23
- 24 Tadich Grill
- 25 Sam's Grill
- 26 Schroeders
- 27 House of Nanking

#### **FITNESS**

2

1

2

- Planet Fitness 1
  - Bay Club
- Equinox Pine Street 3
- Fitness SF 4

#### **COFFEE + TEA**

- Blue Bottle Coffee
- Philz Coffee
- Reveille Coffee Co. 3
- Starbucks 4
- 5 Peet's
- The Station 6