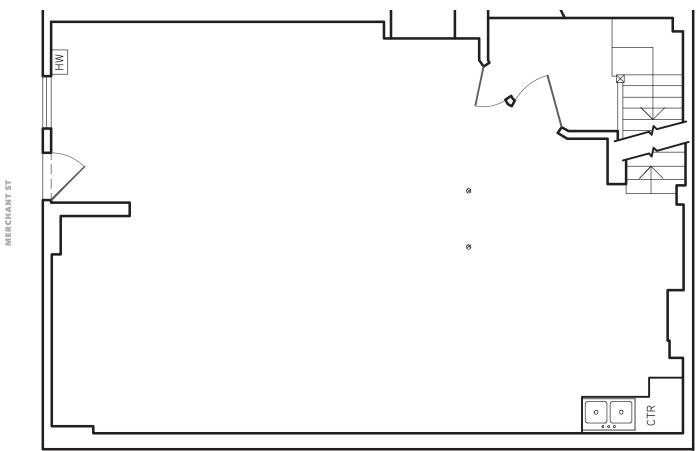

# 659 Merchant Street

SAN FRANCISCO, CA

Ground Floor

MIKE GSCHWEND 415.229.8908 michael.gschwend@kidder.com DAVID WIENTJES 415.229.8969 david.wientjes@kidder.com

### Features

**±2,462 RSF** "jewel-box" office/retail building (Ground - 1,096 SF | 2nd - 1,022 SF | Lower Level - 344 SF)

FULL BUILDING identity with signage potential

**OWNERSHIP** investing significant capital into base building improvements