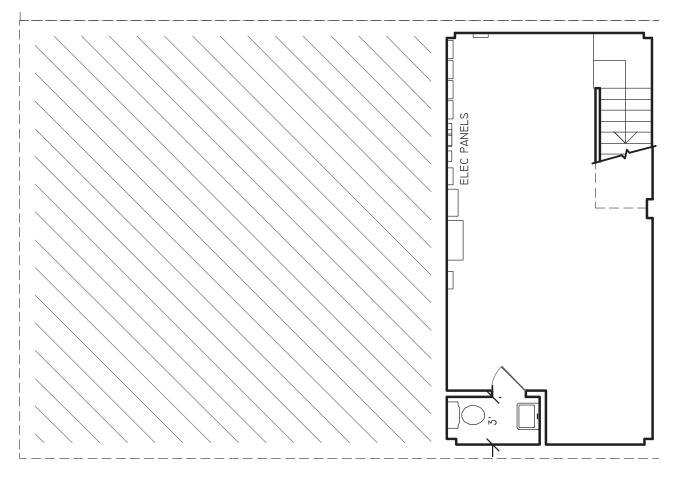

### Lower Level

MIKE GSCHWEND 415.229.8908 michael.gschwend@kidder.com DAVID WIENTJES 415.229.8969 david.wientjes@kidder.com

### Features

**±2,462 RSF** "jewel-box" office/retail building (Ground - 1,096 SF | 2nd - 1,022 SF | Lower Level - 344 SF)

FULL BUILDING identity with signage potential

**OWNERSHIP** investing significant capital into base building improvements