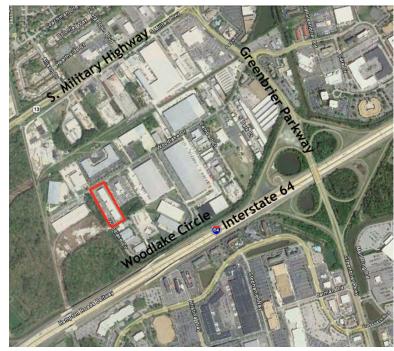

## **Property Features**

- Located in Greenbrier Industrial Park
- 63,900 SF flex office warehouse facility
- 9,180 SF suite available November 1, 2019
- 4 acre site
- \$8.25 PSF NNN
- 5 year lease term
- PUD, light industrial
- 22' clear, column spacing 25' x 55'
- Dock and grade level loading doors
- Utilities include 3 phase power, natural gas, city water and sewer
- Excellent location in the desirable Greenbrier area of Chesapeake
- Easy access to the I-64 interstate network

#### Comments

- Excellent location in desirable Greenbrier area of Chesapeake
- · Convenient to the Greenbrier hotels, restaurants and shopping centers
- Easy access to the I-64 interstate network

For more information, contact: