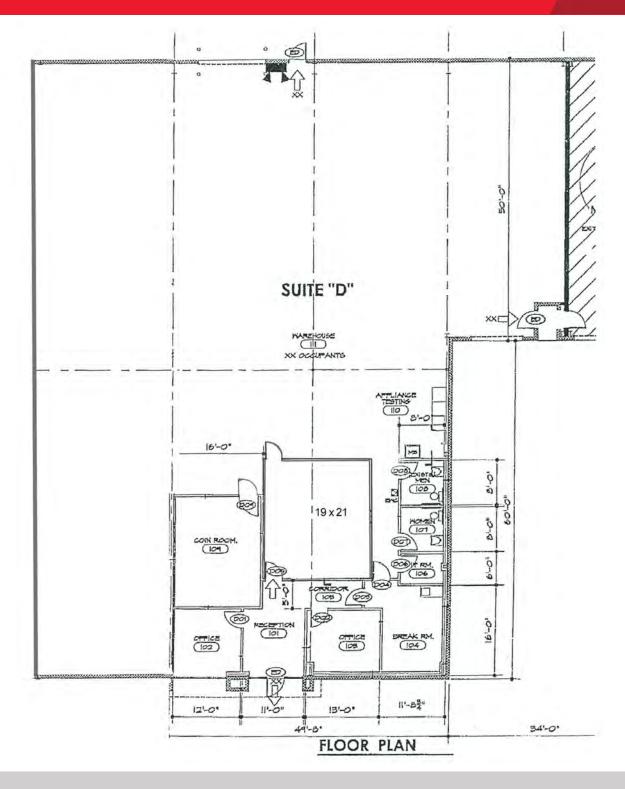

#### Land & Structures

- 9,180 SF suite available in attractive pre-engineered metal and split block flex building
- 22' clear warehouse area with gas heat, skylights and high bay lighting
- One grade level door, 12'w x 12'h; one dock loading door, 9'w x 10'h with leveler
- 1,700 SF office area includes reception, 5 offices, break room, IT storage, and two restrooms
- · Additional office buildout can be provided