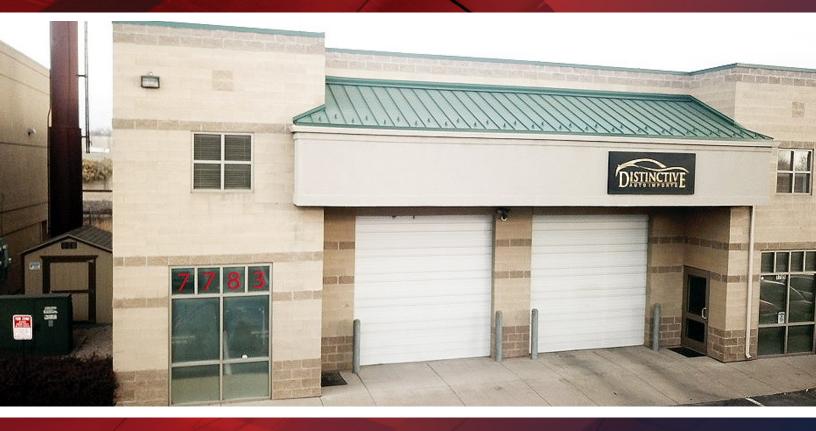

# MIDVALLEY OFFICE/WAREHOUSE CONDO

7783 South Allen Street, Midvale, Utah 84047

### **PROPERTY** HIGHLIGHTS

- Building: 3,850 Square Feet - Office: 3,226 Square Feet
  - Warehouse: 624 Square Feet
- / Clear Height: 11'
- Loading: One (1) Grade Level Door 12'x12'

- Gated and Secured
- Alarm System
- Nicely Finished Office
- Location: Midvale Business Park

### FOR LEASE \$0.76/SF NNN

7783 South Allen Street, Midvale, Utah 84047