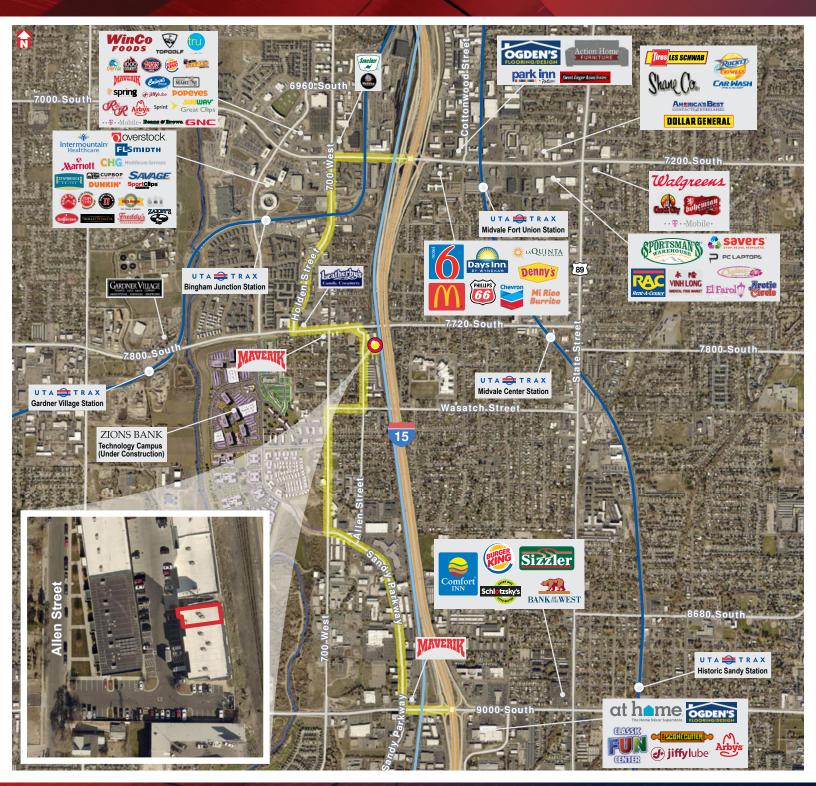

# MIDVALLEY OFFICE/WAREHOUSE CONDO

7783 South Allen Street, Midvale, Utah 84047

### FOR LEASE \$0.76/SF NNN

7783 South Allen Street, Midvale, Utah 84047