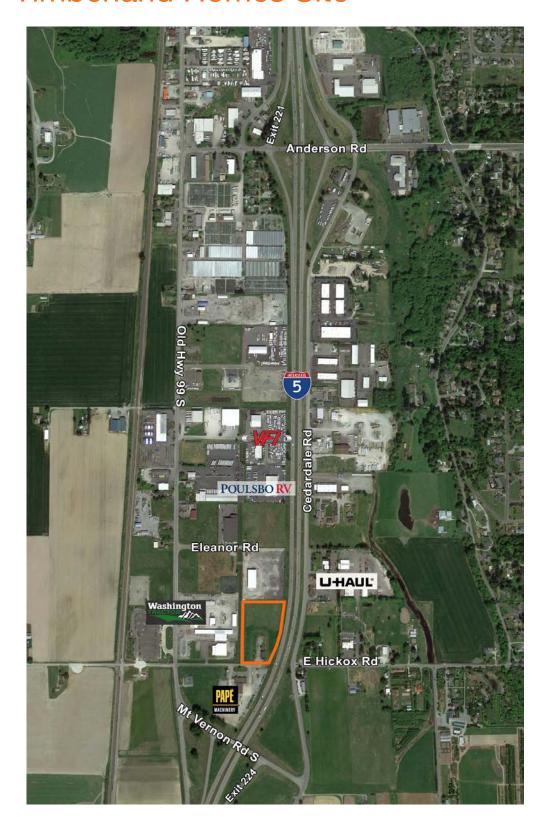

# Former Timberland Homes Site

507 E Hickox Road Mount Vernon, WA

## Interstate-5 Retail Site in Mount Vernon

5.81 acres available

High exposure to Interstate-5

Over 53,000 cars per day

613 lineal feet along Interstate-5

Site is level, cleared and ready to go. Water and utilties at property

Zoned retail and industrial

Friendly Mount Vernon municipality, neighbors include Pape, U-Haul and Poulsbo RV

Sale price \$2,530,000 (\$10.00/SF)

Also for Lease at \$25,000/Month

### Former Timberland Homes Site