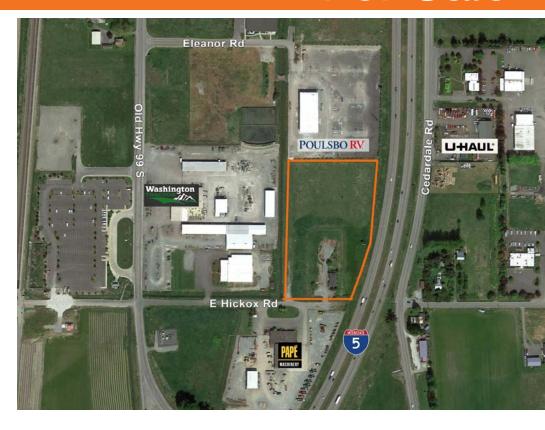

# Former Timberland Homes Site

507 E Hickox Road Mount Vernon, WA

## Interstate-5 Retail Site in Mount Vernon

5.81 acres available

High exposure to Interstate-5

Over 53,000 cars per day

613 lineal feet along Interstate-5

Site is level, cleared and ready to go. Water and utilties at property

Zoned retail and industrial

Friendly Mount Vernon municipality, neighbors include Pape, U-Haul and Poulsbo RV

Sale price \$2,530,000 (\$10.00/SF)

Also for Lease at \$25,000/Month