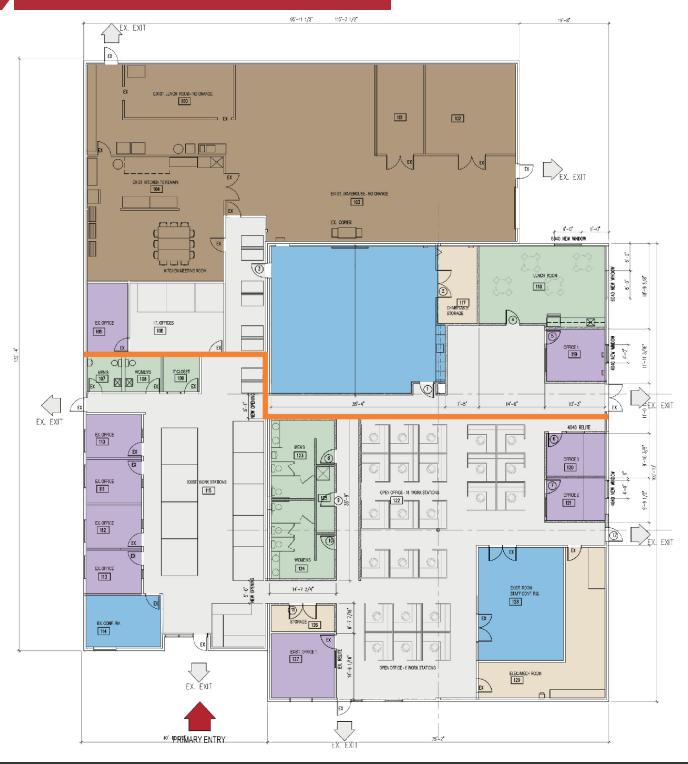

# The Moffett Building

\*Sample Configuration

600 108th Avenue NE, Suite 340 Bellevue, WA 98004 +1 425 586 5600

600 108th Avenue NE, Suite 340 Bellevue, WA 98004 +1 425 586 5600