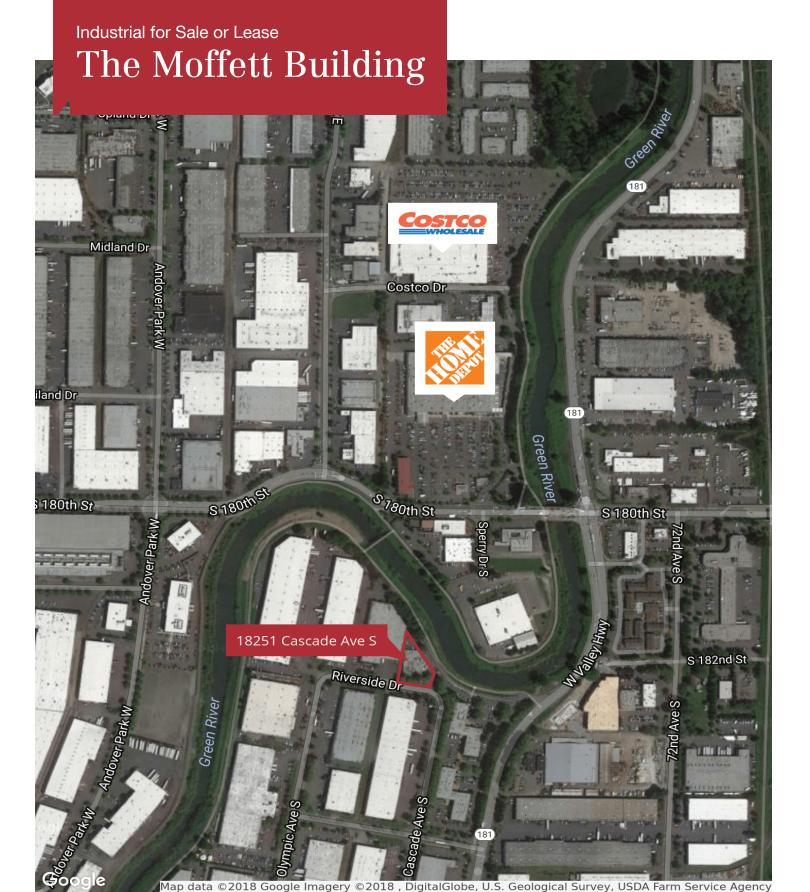

## The Moffett Building

18251 Cascade Avenue S, Tukwila, WA 98188

- 15,064 SF stand alone building (8,854 SF office)
- Divisible: 8,301 SF (5,429 SF office) or 6,763 SF (3,425 SF office)
- Northend location with great freeway access
- 14' clear height
- 1 grade level door (8' w X 10' h) with potential to add more
- Ample parking
- Zoned C/LI-Tukwila
- Available now!
- For Lease: \$0.75 PSF shell / \$1.00 PSF office, NNN
- NNN est. = \$0.25 PSF
- For Sale: \$3,000,000