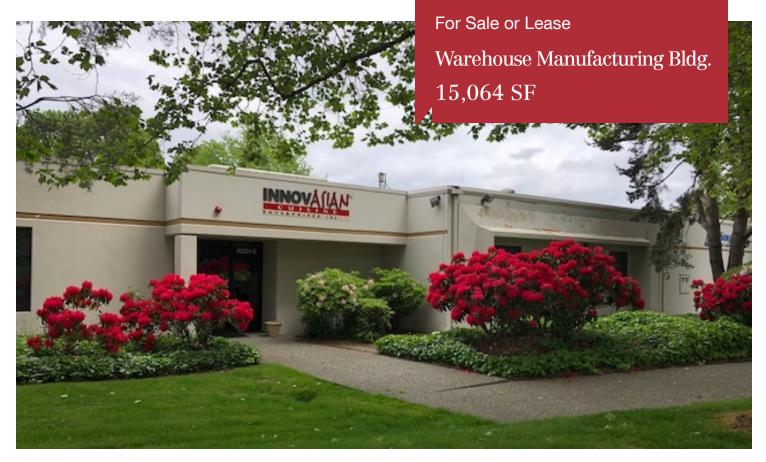

## The Moffett Building

18251 Cascade Avenue S, Tukwila, WA 98188

- 15,064 SF stand alone building (8,854 SF office)
- Divisible: 8,301 SF (5,429 SF office) or 6,763 SF (3,425 SF office)
- Northend location with great freeway access
- 14' clear height
- 1 grade level door (8' w X 10' h) with potential to add more
- Ample parking
- Zoned C/LI-Tukwila
- Available now!
- For Lease: \$0.75 PSF shell / \$1.00 PSF office, NNN
- NNN est. = \$0.25 PSF
- For Sale: \$3,000,000