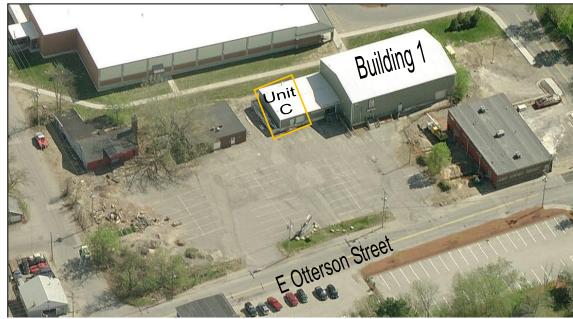

# For Sublease

- Small light industrial/ flex unit with a loading dock
- 1,370± sf unit is wide open with a small office and bathroom
- Zoning: Downtown 3/ Mixed Use - allows for a variety of uses
- Utilities:
  - Pennichuck water
  - Municipal sewer
  - Natural gas
- On-site parking
- Building 1 is the new home of Vertical Dreams climbing gym
- Located a block from Main Street and Southern NH Medical Center

## 25 East Otterson Street, Unit C Nashua, NH 03060

For additional information, please contact: