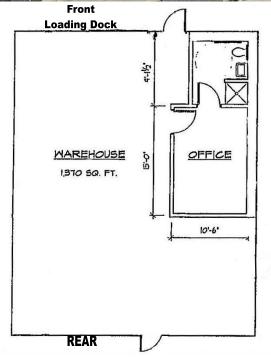

# For Sublease

- Small light industrial/ flex unit with a loading dock
- 1,370± sf unit is wide open with a small office and bathroom
- Zoning: Downtown 3/ Mixed Use - allows for a variety of uses
- Utilities:
  - Pennichuck water
  - Municipal sewer
  - Natural gas
- On-site parking
- Building 1 is the new home of Vertical Dreams climbing gym
- Located a block from Main Street and Southern NH Medical Center