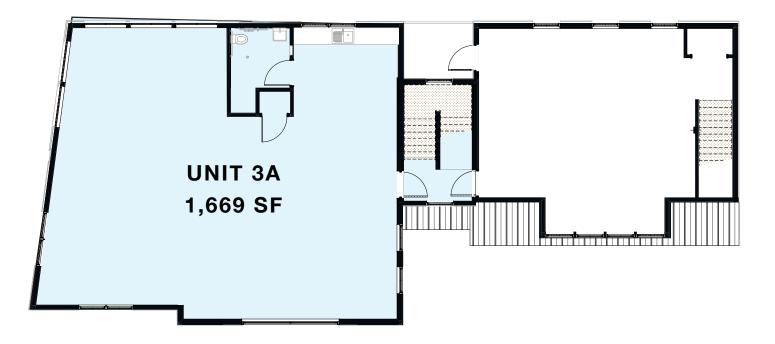

### EXTERIOR RENDERING - UNITS 2, 3 & 3A

|         | USE             | SIZE     | RENT PSF | AVAILABLE |
|---------|-----------------|----------|----------|-----------|
| UNIT 3  | RETAIL          | 1,558 SF | \$50 NNN | Q3 2019   |
| UNIT 3A | RETAIL / OFFICE | 1,669 SF | \$40 NNN | Q3 2019   |

### UNITS MAY CAN BE COMBINED FOR 3,227 SF.

SECOND FLOOR

57 Wilton Road, Westport, CT 06880 | Phone 203.221.8148 | Fax 203.341.7494 | www.davidadamrealty.com