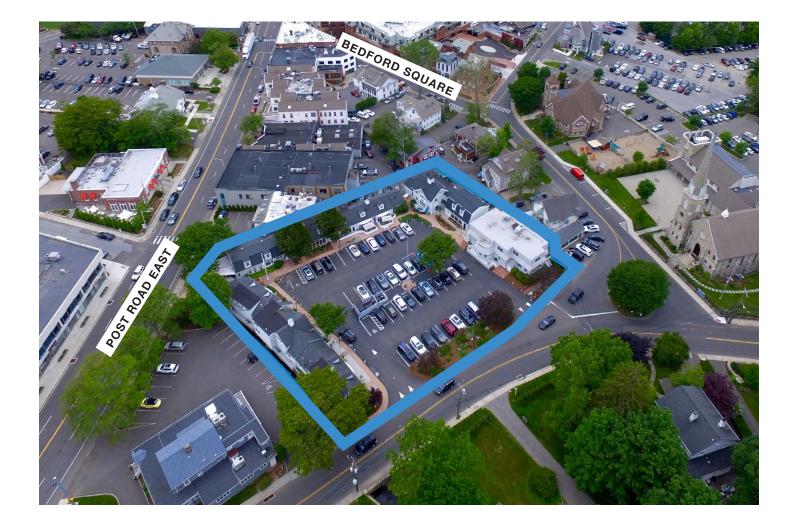

**DESCRIPTION:** Under New Ownership! Located in the heart of downtown, this well-established center has long been a draw for a curated collection of home and boutique retailers. This center has dedicated parking and is located across from the new Bedford Square project. Join Bungalow, Kerri Rosenthal Studio, Le Penguin Bistro, Fleet Feet Sports (coming early 2019) and more.