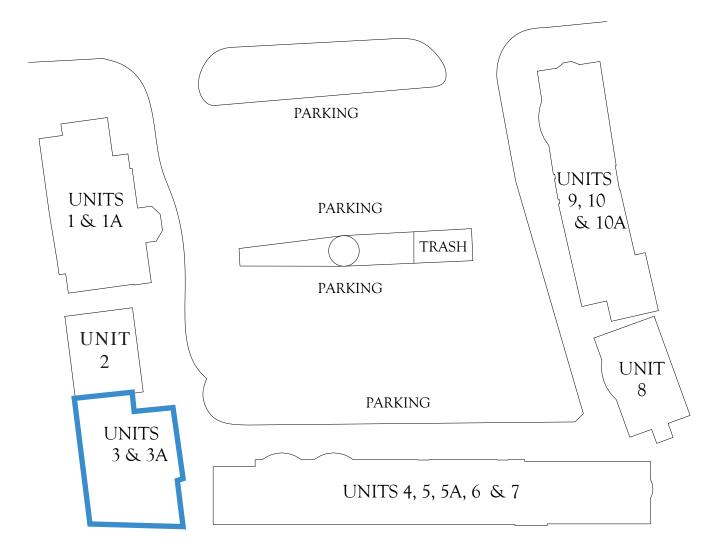

### EXTERIOR RENDERING - UNITS 2, 3 & 3A

|         | USE             | SIZE     | RENT PSF | AVAILABLE |
|---------|-----------------|----------|----------|-----------|
| UNIT 3  | RETAIL          | 1,558 SF | \$50 NNN | Q3 2019   |
| UNIT 3A | RETAIL / OFFICE | 1,669 SF | \$40 NNN | Q3 2019   |

### UNITS MAY CAN BE COMBINED FOR 3,227 SF.