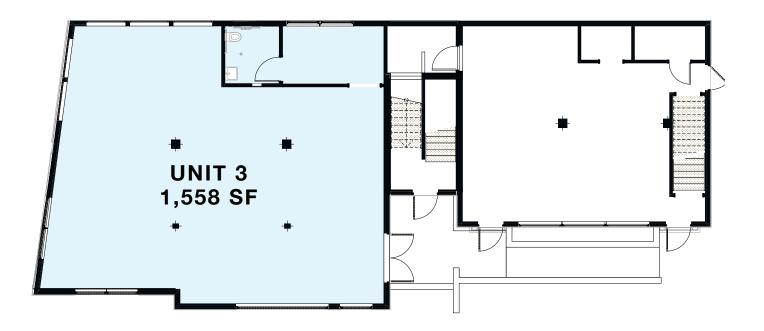

### EXTERIOR RENDERING - UNITS 2, 3 & 3A

|         | USE             | SIZE     | RENT PSF | AVAILABLE |
|---------|-----------------|----------|----------|-----------|
| UNIT 3  | RETAIL          | 1,558 SF | \$50 NNN | Q3 2019   |
| UNIT 3A | RETAIL / OFFICE | 1,669 SF | \$40 NNN | Q3 2019   |

### UNITS MAY CAN BE COMBINED FOR 3,227 SF.

MYRTLE AVENUE

57 Wilton Road, Westport, CT 06880 | Phone 203.221.8148 | Fax 203.341.7494 | www.davidadamrealty.com

**FIRST FLOOR** 

57 Wilton Road, Westport, CT 06880 | Phone 203.221.8148 | Fax 203.341.7494 | www.davidadamrealty.com