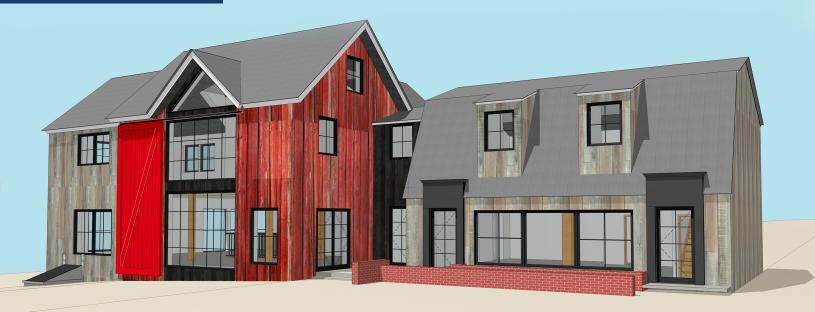

### EXTERIOR RENDERING - UNITS 2, 3 & 3A

|         | USE             | SIZE     | RENT PSF | AVAILABLE |
|---------|-----------------|----------|----------|-----------|
| UNIT 3  | RETAIL          | 1,558 SF | \$50 NNN | Q3 2019   |
| UNIT 3A | RETAIL / OFFICE | 1,669 SF | \$40 NNN | Q3 2019   |

### UNITS MAY CAN BE COMBINED FOR 3,227 SF.