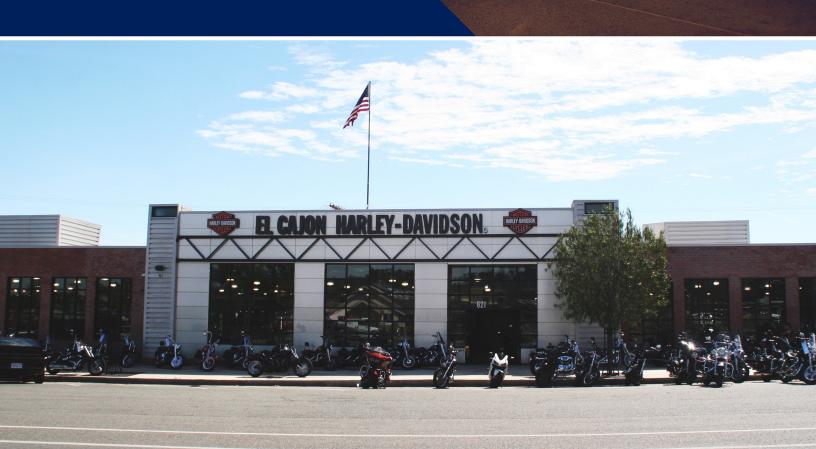

Avison Young's Automotive Properties Group is pleased to present the opportunity to purchase an extremely successful, fully occupied, NNN leased Harley Davidson motorcycle dealership building in the City of El Cajon. This high volume dealership is located in the center of a dynamic automotive, retail, and residential market on the primary retail corridor of El Cajon with more than 45,272 cars per day passing by the building. The subject building totals 20,488 s.f on 30,584 s.f. of land fronting El Cajon Blvd with exceptional visibility. The property extends for nearly a full city block and has a dedicated parking lot to the rear of the property for customers and additional inventory display. This is the first time this property has been offered for sale and presents an exceptional opportunity to own a high volume, highly visible, single tenant, NNN, retail building with a well-respected Harley Davidson dealer as the tenant.