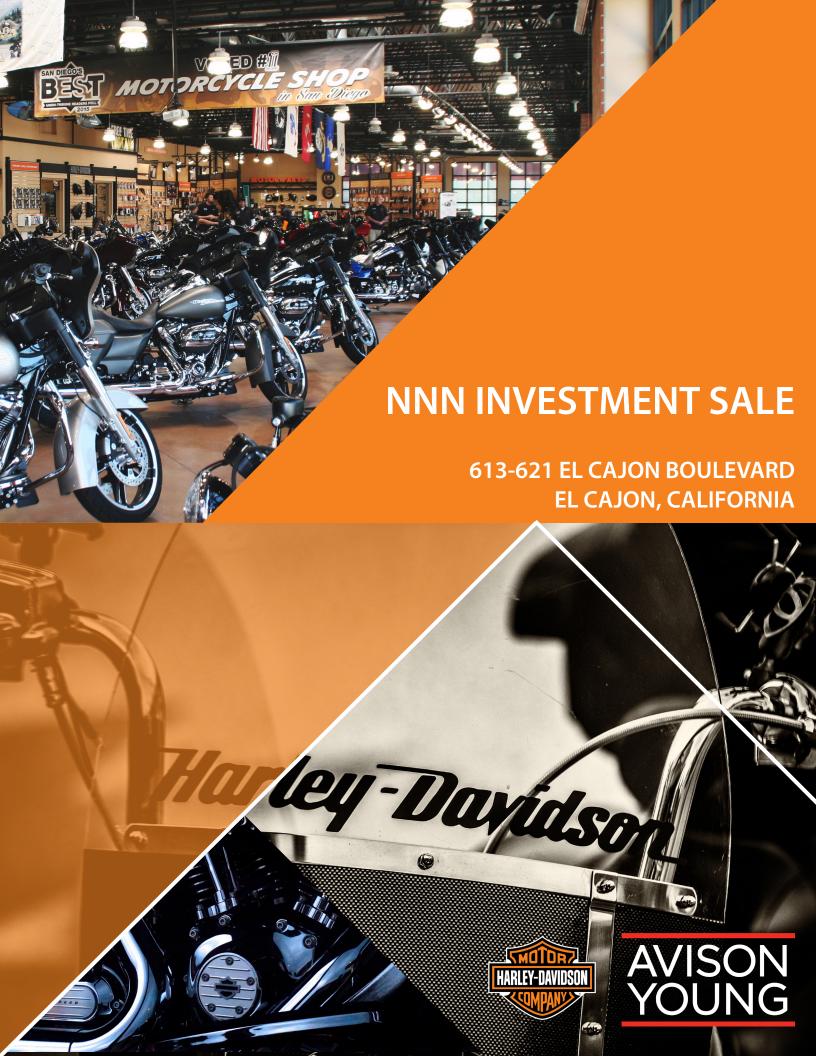

Avison Young's Automotive Properties Group is pleased to present the opportunity to purchase an extremely successful, fully occupied, NNN leased Harley Davidson motorcycle dealership building in the City of El Cajon. This high volume dealership is located in the center of a dynamic automotive, retail, and residential market on the primary retail corridor of El Cajon with more than 45,272 cars per day passing by the building. The subject building totals 20,488 s.f on 30,584 s.f. of land fronting El Cajon Blvd with exceptional visibility. The property extends for nearly a full city block and has a dedicated parking lot to the rear of the property for customers and additional inventory display. This is the first time this property has been offered for sale and presents an exceptional opportunity to own a high volume, highly visible, single tenant, NNN, retail building with a well-respected Harley Davidson dealer as the tenant.