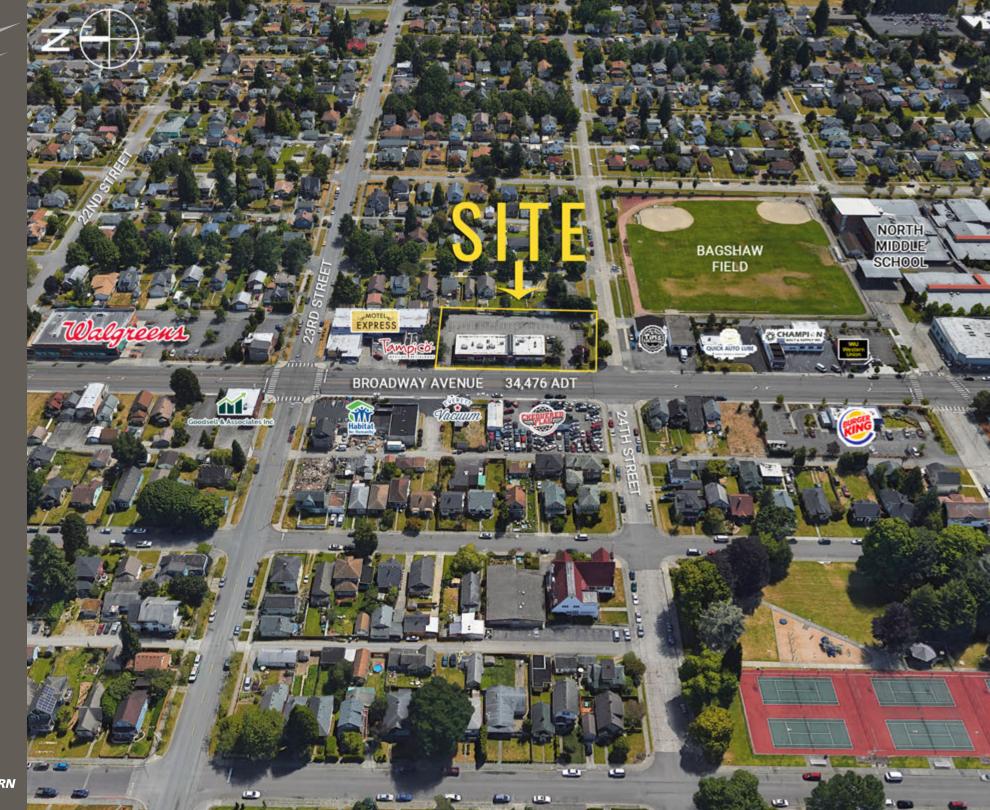

## 2317 BROADWAY AVENUE:

## SALE PRICE \$2,475,000

Land Size: 30,056 SF

Building Size: 6,312 SF

- Excellent Visibility and Access
- Zoning is BMV with a Maximum Building Height of 45'
- Broad Range of Uses Allowed for Both Residential and Commercial

Located in the Lake Stevens Retail Core

11,000 CPD Market Place

34,476 ADT Broadway Avenue