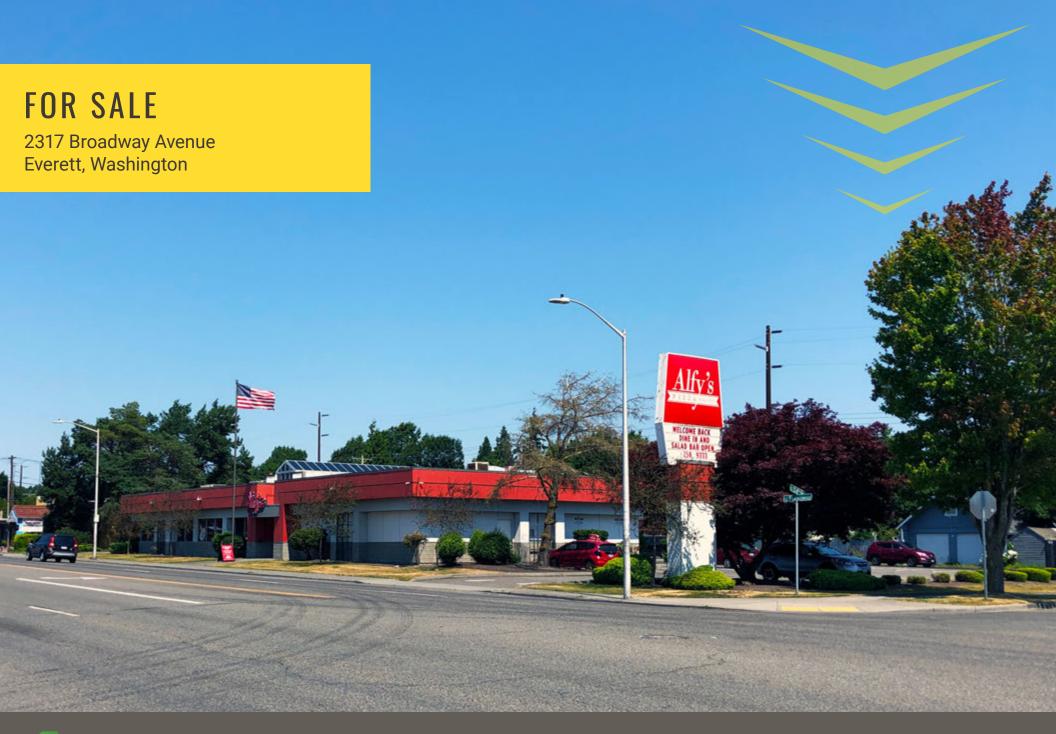

## 2317 BROADWAY AVENUE:

## SALE PRICE \$2,475,000

Land Size: 30,056 SF

Building Size: 6,312 SF

- Excellent Visibility and Access
- Zoning is BMV with a Maximum Building Height of 45'
- Broad Range of Uses Allowed for Both Residential and Commercial