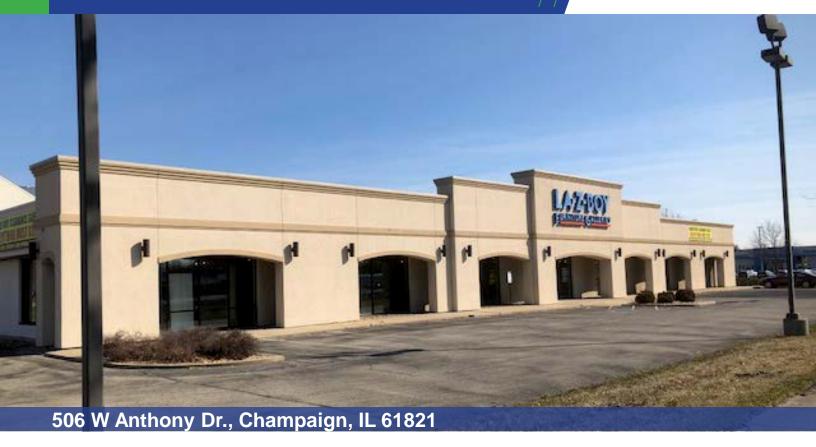

#### **AREA DESCRIPTION**

This property is located on the the north frontage road for I-74 (52,100 AADT) and is positioned directly between N. Prospect (31,700 AADT) and N. Neil (21,600 AADT), which are both dominant retail corridors in Champaign. Surrounding properties include an abundance of hotels, apartments, retail, restaurants and car dealerships. Some of the neighboring major retailers include Menards, Target, Lowe's, Macy's, Dick's Sporting Goods, Sam's Club and Meijer.

#### PROPERTY DESCRIPTION

This property provides an opportunity to lease up to 14,400 SF of retail space with maximum exposure to traffic on 1-74. The building has clear site lines from I-74, which provides great signage opportunities. The majority of the space is wide open, which provides a new user great flexibility to create their ideal layout. Additionally, the space currently has 1 office, a break room, and 3 single-user restrooms.