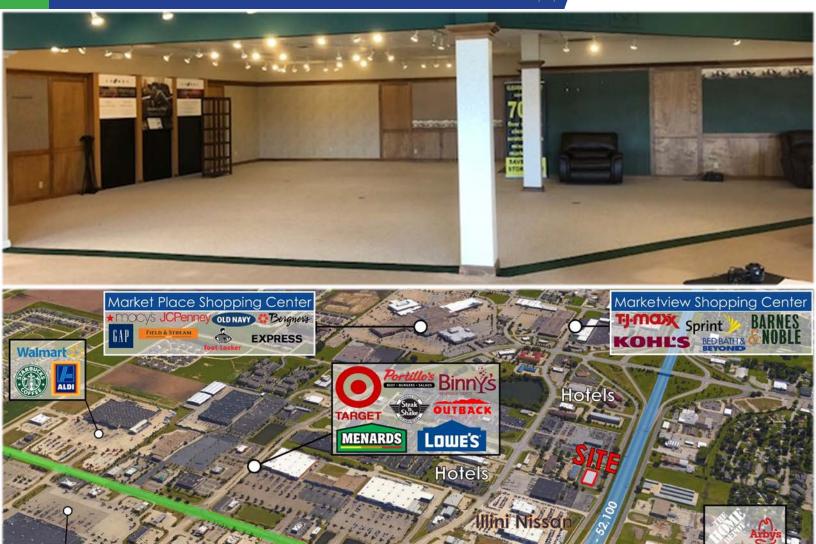

#### **AREA DESCRIPTION**

This property is located on the the north frontage road for I-74 (52,100 AADT) and is positioned directly between N. Prospect (31,700 AADT) and N. Neil (21,600 AADT), which are both dominant retail corridors in Champaign. Surrounding properties include an abundance of hotels, apartments, retail, restaurants and car dealerships. Some of the neighboring major retailers include Menards, Target, Lowe's, Macy's, Dick's Sporting Goods, Sam's Club and Meijer.

#### PROPERTY DESCRIPTION

This property provides an opportunity to lease up to 14,400 SF of retail space with maximum exposure to traffic on 1-74. The building has clear site lines from I-74, which provides great signage opportunities. The majority of the space is wide open, which provides a new user great flexibility to create their ideal layout. Additionally, the space currently has 1 office, a break room, and 3 single-user restrooms.