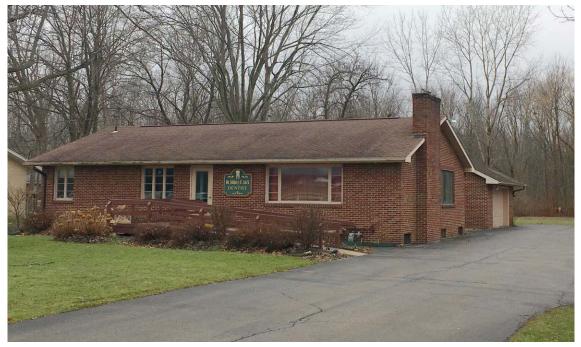

## OFFICE/RETAIL BUILDING ACROSS FROM HAMBURG FAIRGROUNDS 5877 South Park Avenue, Hamburg, NY 14075

**3 MILES** 

40,315

16,703

\$72,933

**5 MILES** 

75,296

31,368

\$70,052

1500 sf, free standing brick office building on 3.3 acres located directly across from the Hamburg Fairgrounds. Suitable for retail or office space with possible living accommodations. Attached 2 bay garage. Currently divided into two rentable spaces with separate entrances and utilities. Could be easily combined. Central AC. Handicapped accessible. Full dry basement. Roof approx 10 years old. Option to add adjacent parcels for additional valuable frontage on busy South Park Avenue for up to 8.20 acres.

1 MILE

6,703

2,785

\$69,187

| Lot Size      | 3.30 +/- acres |
|---------------|----------------|
| Total SF      | 1,554 +/- SF   |
| Year Built    | 1960           |
| Stories       | 1              |
| Traffic Count | 14,020 ADT     |
| Parking       | On Site        |