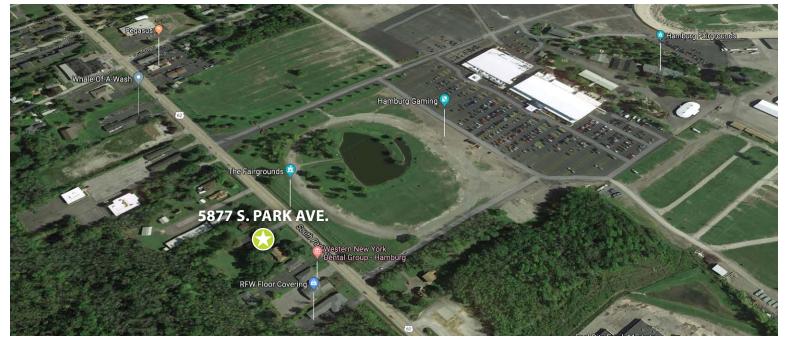

## OFFICE/RETAIL BUILDING ACROSS FROM HAMBURG FAIRGROUNDS 5877 South Park Avenue, Hamburg, NY 14075

**3 MILES** 

40,315

16,703

\$72,933

**5 MILES** 

75,296

31,368