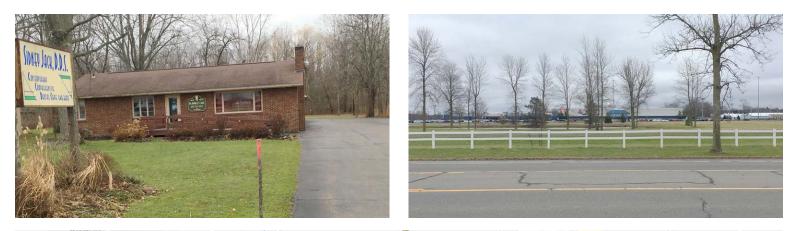

\$70,052

1500 sf, free standing brick office building on 3.3 acres located directly across from the Hamburg Fairgrounds. Suitable for retail or office space with possible living accommodations. Attached 2 bay garage. Currently divided into two rentable spaces with separate entrances and utilities. Could be easily combined. Central AC. Handicapped accessible. Full dry basement. Roof approx 10 years old. Option to add adjacent parcels for additional valuable frontage on busy South Park Avenue for up to 8.20 acres.