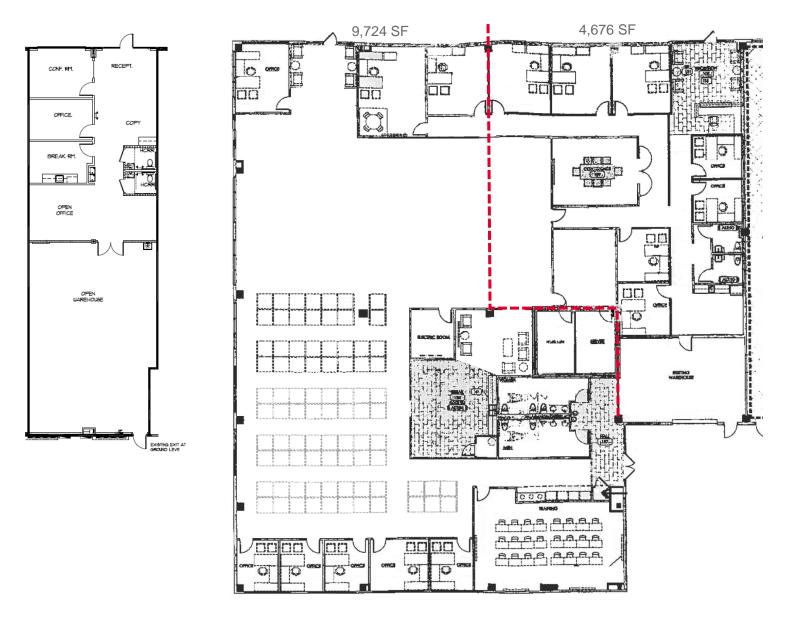

## FOR LEASE FIRST PARK at BRANDON 2900 & 3020 S. Falkenburg Road Riverview, FL 33579

Suite 2908 – 2,700 SF

Suite 2926 - 14,400 SF

| Building Details         |                                   |                             |
|--------------------------|-----------------------------------|-----------------------------|
| Suite 2908<br>Suite 2926 | 2,700 SF<br>14,400 SF (Divisible) | Immediately<br>Avail 5/1/19 |
| Lease Rate               | \$12.50/sf NNN                    |                             |
| 2018 Est Opex            | \$3.50/sf plus E&J                |                             |
| Parking                  | 5.50/1,000 SF                     |                             |