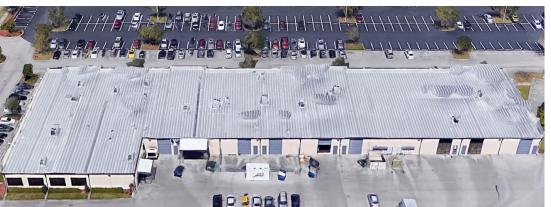

FOR LEASE FIRST PARK at BRANDON 2900 & 3020 S. Falkenburg Road Riverview, FL 33579

### **Office/Flex Space for Lease**

First Park at Brandon located in East Tampa, provides Class A garden style, flex office space to users seeking high submarket image at affordable pricing. Suites are available from 2,700 SF.

#### **Property Highlights**

- Two (2) single-story Class A garden flex office buildings
- Drive-in doors
- Year built: 2004
- High visibility
- Convenient location with direct access to I-75, I-4 SR 60 and the Selmon Expy. Minutes away from Brandon Mall