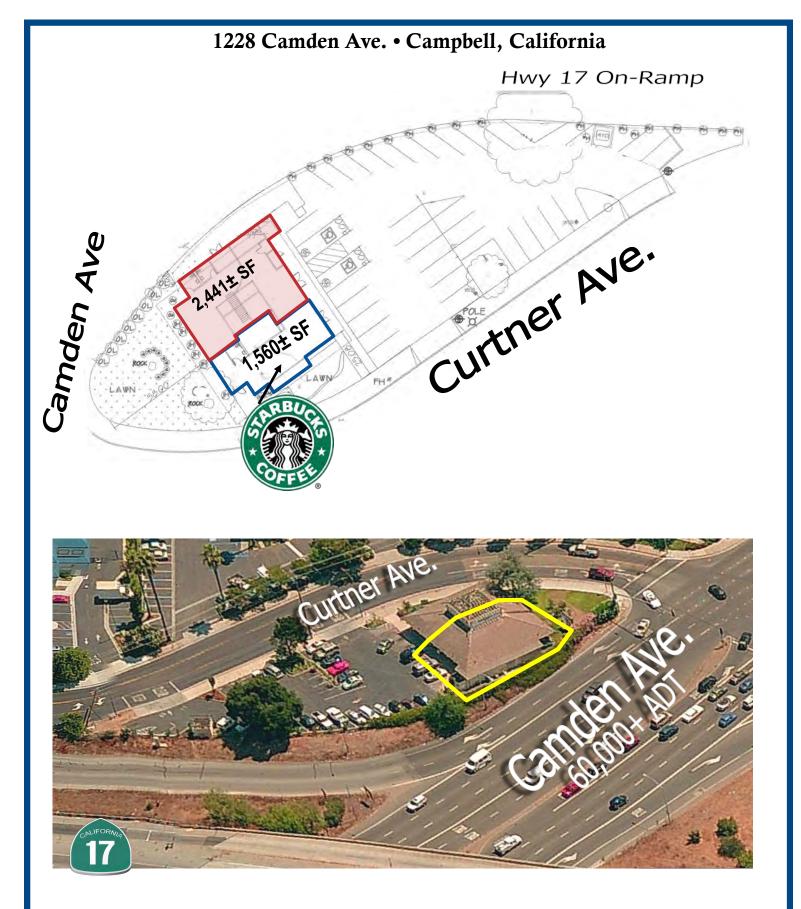

## 1228 Camden Avenue Campbell, California

STREETVIEW FROM HIGHWAY 17

MEACHAM/OPPENHEIMER, INC. CORFAC INTERNATIONAL 8 No. San Pedro St., Suite 300 San Jose, California 95110 Tel: 408.378.5900 www.moinc.net