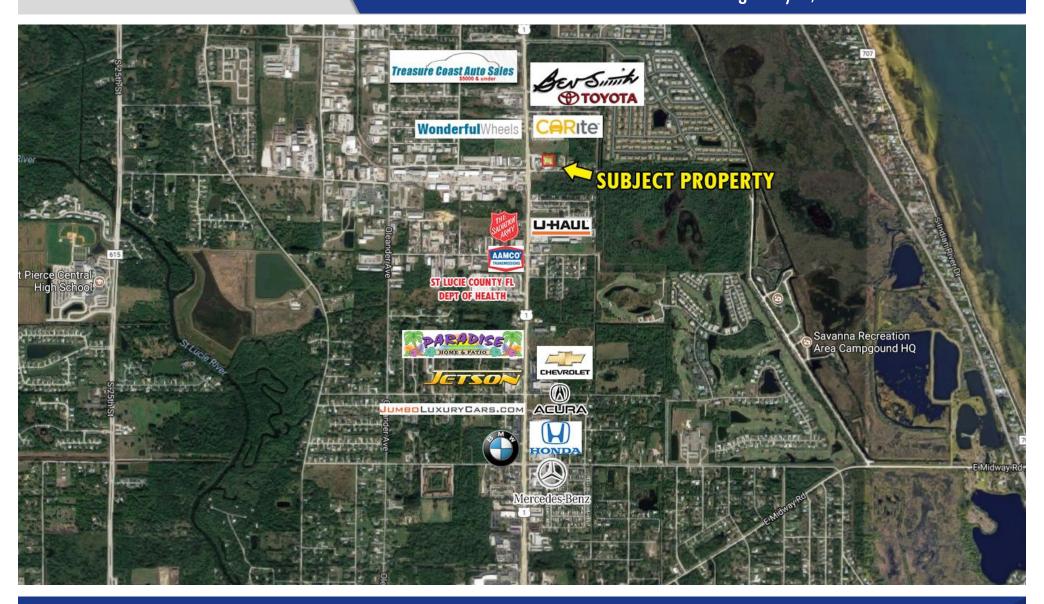

## +/- 1.45 AC Land Lease

3500 S US Highway 1, Fort Pierce FL 34982

Jeremiah Baron & CO.

Commercial Real Estate, LLC

# +/- 1.45 AC Land Lease 3500 S US Highway 1, Fort Pierce FL 34982

lease opportunity!

Site

features

**LEASE RATE** \$3,000/month

**ACREAGE** +/- 1.45 AC

approximately +/- 1.45 acres of land

Excellent land

 Can be utilized as an equipment sale and rental services, auto related services, and more under CG Zoning.

• Site has accessibility from Dickson Drive and US Highway 1.

TRAFFIC COUNT

37,500 AADT

**ZONING** 