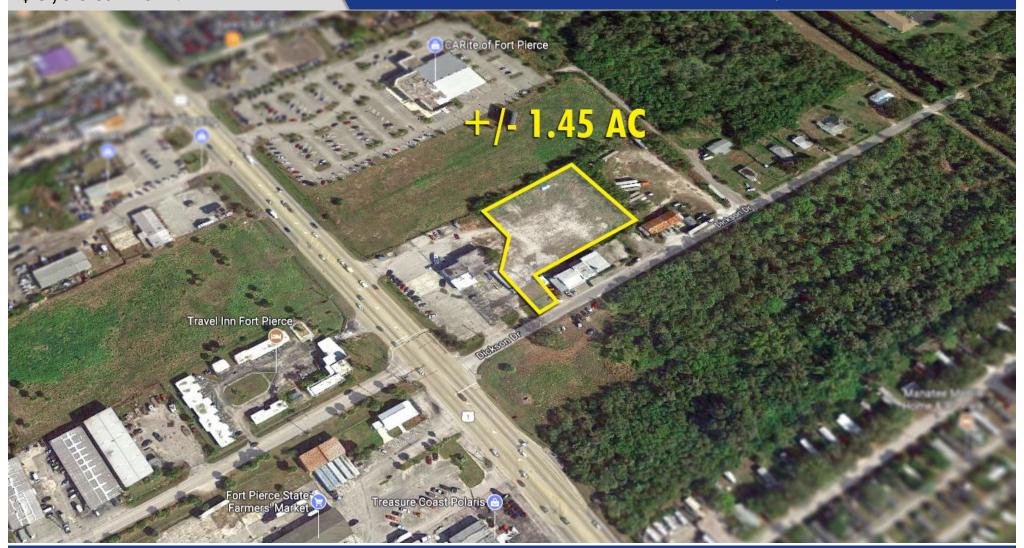

## +/- 1.45 AC Land Lease

3500 S US Highway 1, Fort Pierce FL 34982

Jeremiah Baron & CO.

Commercial Real Estate, LLC

# +/- 1.45 AC Land Lease 3500 S US Highway 1, Fort Pierce FL 34982

lease opportunity!

Site

features

**LEASE RATE** \$3,000/month

**ACREAGE** +/- 1.45 AC

approximately +/- 1.45 acres of land

Excellent land

 Can be utilized as an equipment sale and rental services, auto related services, and more under CG Zoning.

• Site has accessibility from Dickson Drive and US Highway 1.

TRAFFIC COUNT

37,500 AADT

**ZONING** 

### **Property Aerial**

# +/- 1.45 AC Land Lease 3500 S US Highway 1, Fort Pierce FL 34982

Jeremiah Baron & CO.

Commercial Real Estate, LLC