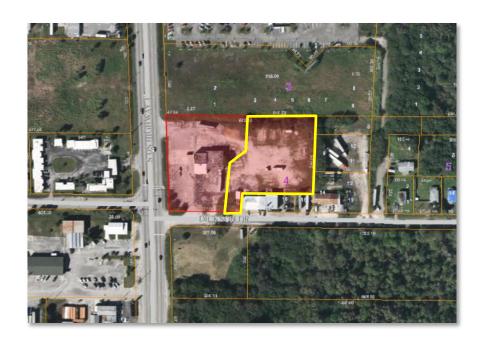

## +/- 1.45 AC Land Lease

3500 S US Highway 1, Fort Pierce FL 34982

Jeremiah Baron & CO.

Commercial Real Estate, LLC

# +/- 1.45 AC Land Lease 3500 S US Highway 1, Fort Pierce FL 34982

lease opportunity!

Site

features

**LEASE RATE** \$3,000/month

**ACREAGE** +/- 1.45 AC

approximately +/- 1.45 acres of land

Excellent land

 Can be utilized as an equipment sale and rental services, auto related services, and more under CG Zoning.

• Site has accessibility from Dickson Drive and US Highway 1.

TRAFFIC COUNT

37,500 AADT

**ZONING** 