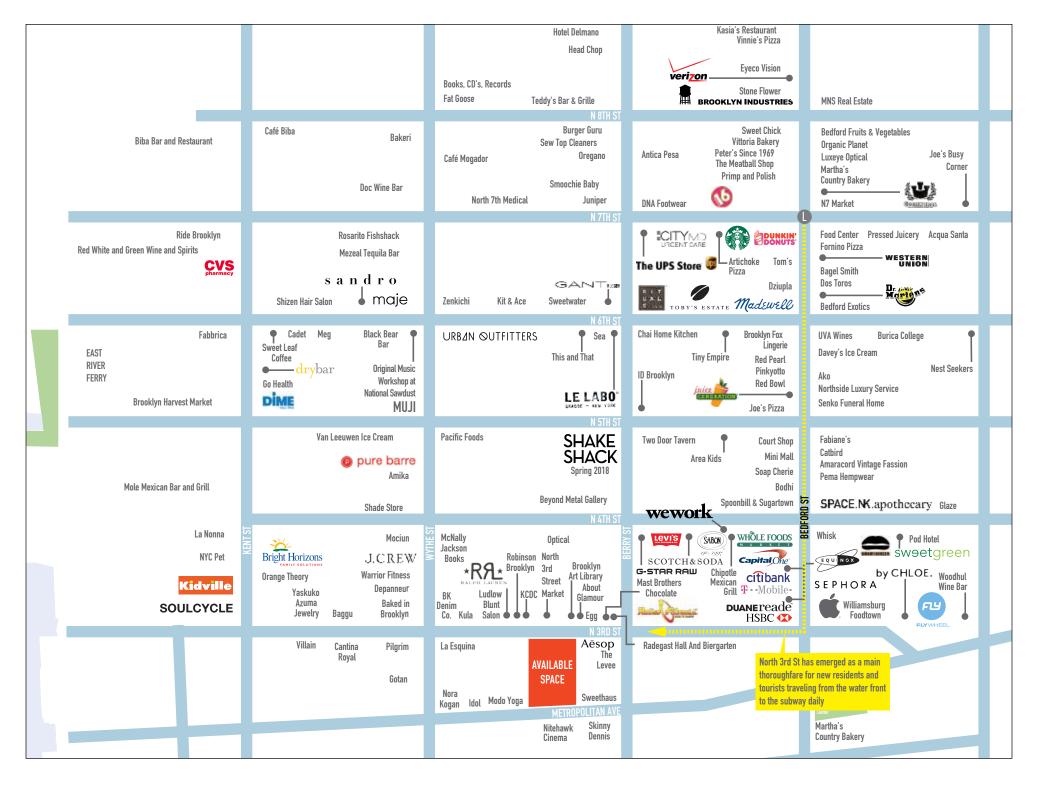

### **Neighbors**

Apple, Whole Foods Market, Sweethaus, Steven Alan Optical, La Esquina, Chipotle Mexican Grill, Egg, Blue Bottle Coffee, Depanneur, Night Hawk Cinema, Mast Brothers, Pilgrim Surf + Supply, RRL, and Radegast Hall & Biergarten. Directly across the street from North 3rd Street Market the future home of Di Fara Pizza and La Newyorkina.