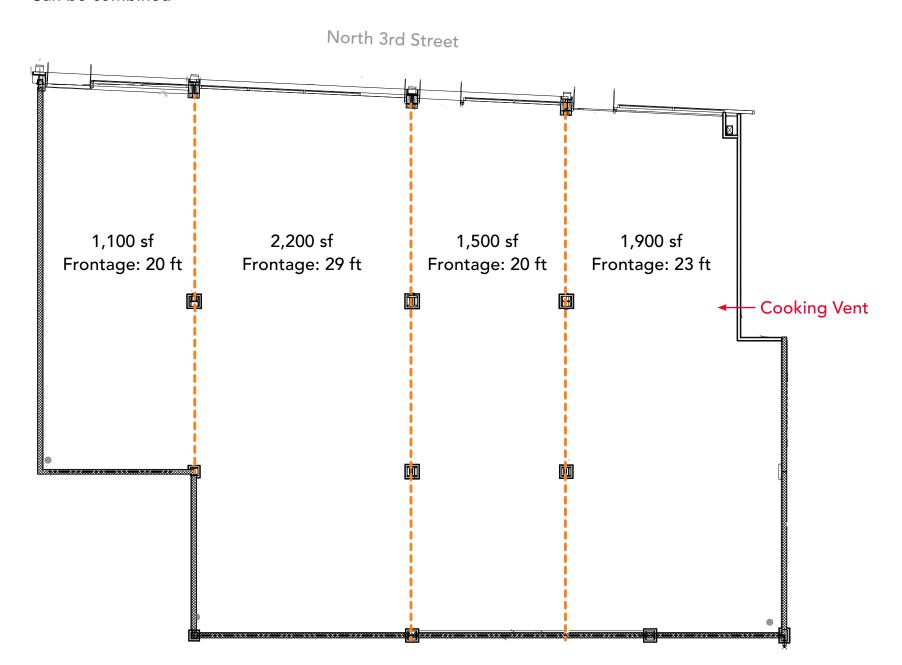

## 94 NORTH 3rd ST - SUGGESTED DIVISIONS B

Can be combined

#### 94 North 3rd Street

**Ground Floor Suggested Divisions** 

1,100 sf

1,900 sf

3,700 sf (divisible to 1,500 & 2,200 sf)

6,700 sf

Ceiling Heights: 12 -22 ft

Frontage: 20 ft - 92 ft

Cooking vent in place