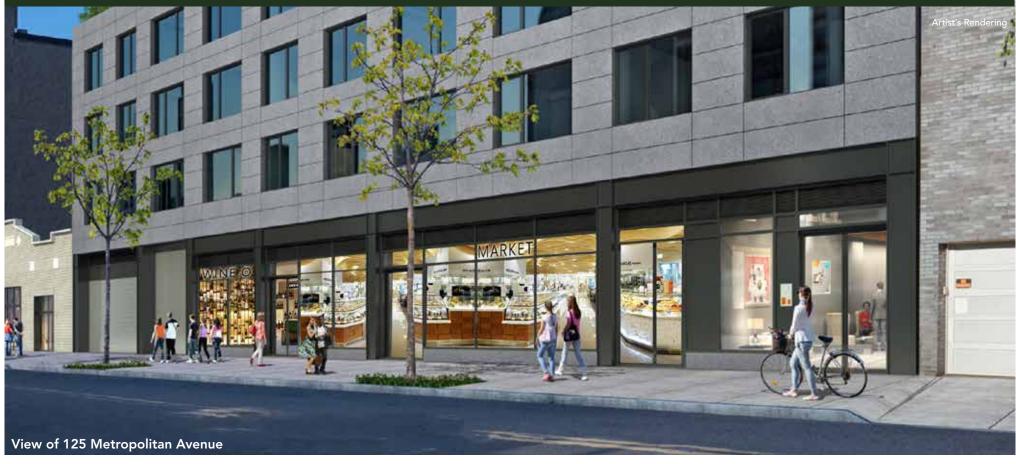

### 125 Metropolitan Avenue (Incl. Mezzanine)

**Ground Floor Suggested Divisions** 

3,500 sf

4,600 sf

8,100 sf

Ceiling Heights: 17 ft, 9 ft on Mezzanine

Frontage: 20 ft - 75 ft

Cooking vent in place