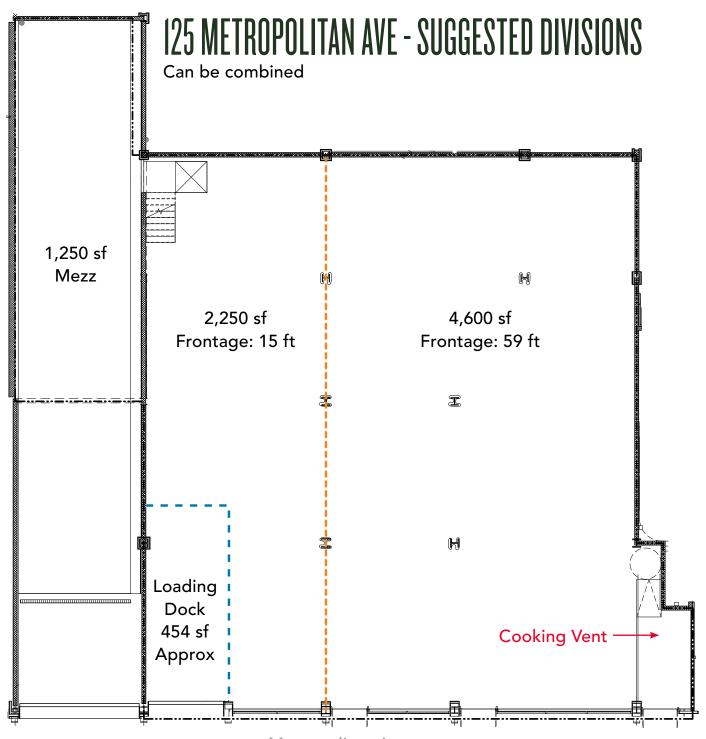

### 125 Metropolitan Avenue (Incl. Mezzanine)

**Ground Floor Suggested Divisions** 

3,500 sf

4,600 sf

8,100 sf

Ceiling Heights: 17 ft, 9 ft on Mezzanine

Frontage: 20 ft - 75 ft

Cooking vent in place