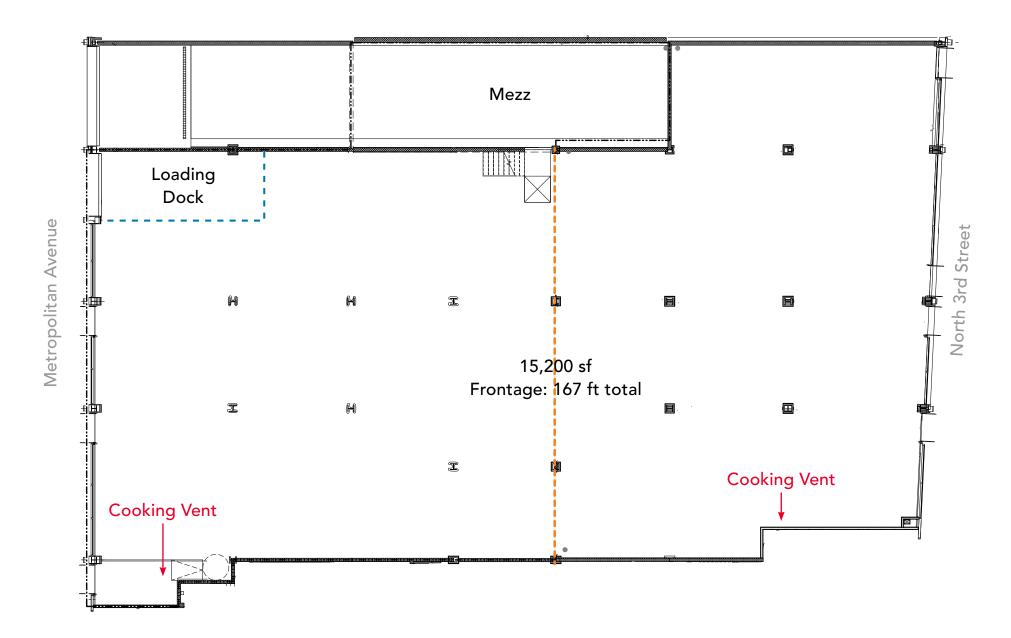

#### **Combined Space**

15,200 sf (Cooking vent in place)

Frontage: 167 ft total

# **COMBINED SPACE**