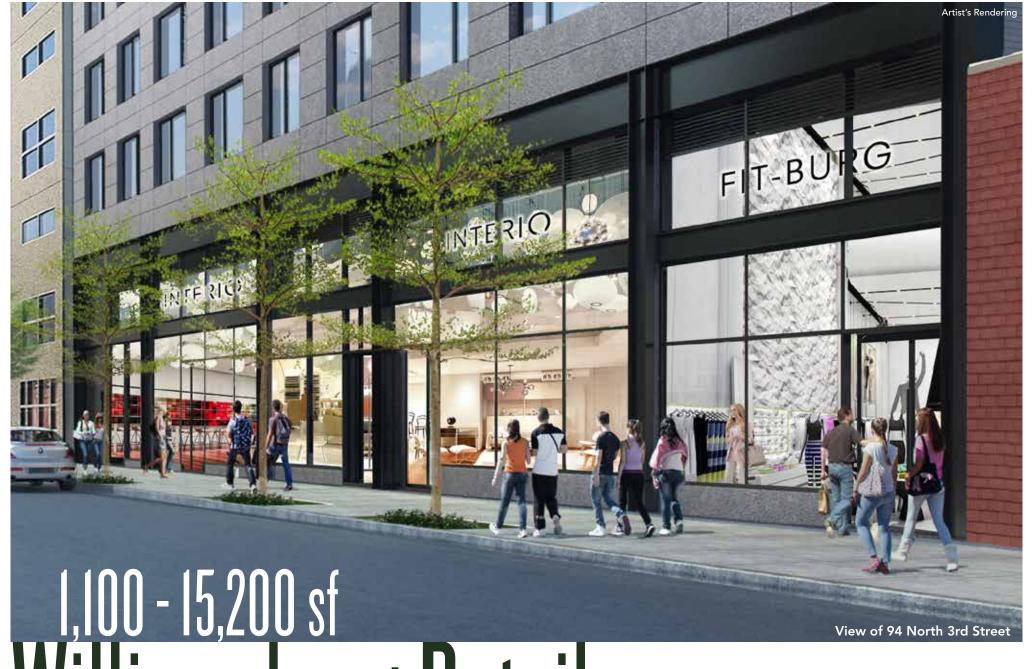

1,100-15,200 sf Williamshurg Retail

94 North 3rd Street 125 Metropolitan Avenue

#### 94 North 3rd Street

**Ground Floor Suggested Divisions** 

1,100 sf

1,900 sf

3,700 sf (divisible to 1,500 & 2,200 sf)

6,700 sf

Ceiling Heights: 12 -22 ft

Frontage: 20 ft - 92 ft