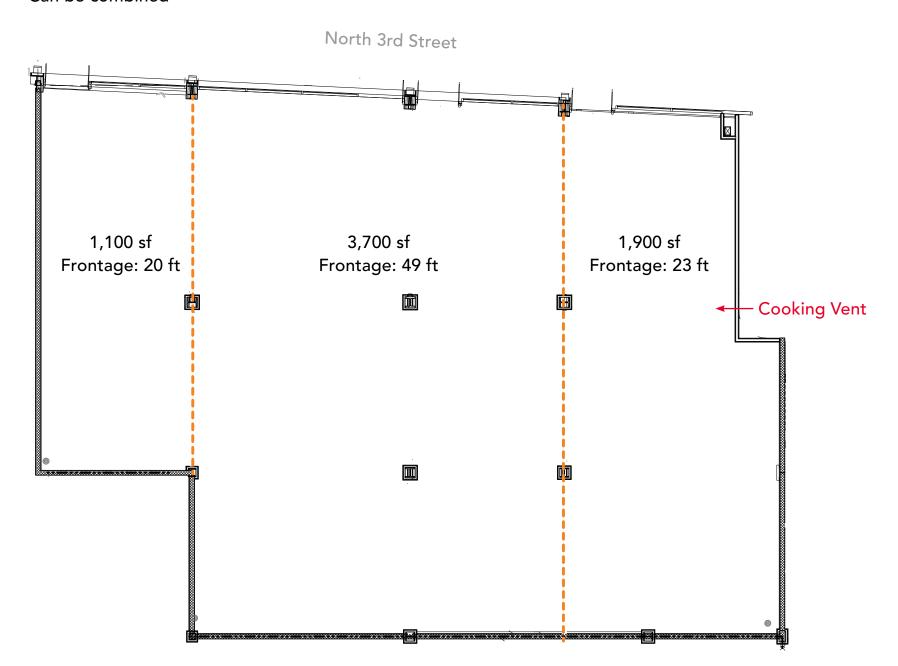

## 94 NORTH 3rd ST - SUGGESTED DIVISIONS A

Can be combined

#### 94 North 3rd Street

**Ground Floor Suggested Divisions** 

1,100 sf

1,900 sf

3,700 sf (divisible to 1,500 & 2,200 sf)

6,700 sf

Ceiling Heights: 12 -22 ft

Frontage: 20 ft - 92 ft

Cooking vent in place