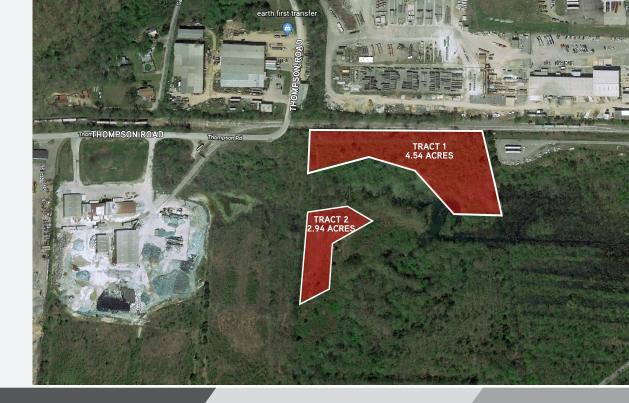

## Site Features

- Tract 1: 4.54 Acres, Parcel ID 065 026.00
- Tract 2: 2.94 Acres, Parcel ID 065 027.00
- Zoned Industrial
- Within Cheatham County Industrial Park
- All utilities at site
- Zoned Industrial
- Near new barge facility
- Additional land available
- 9 Miles to Briley Parkway
- Priced to sell ~ Contact Agent