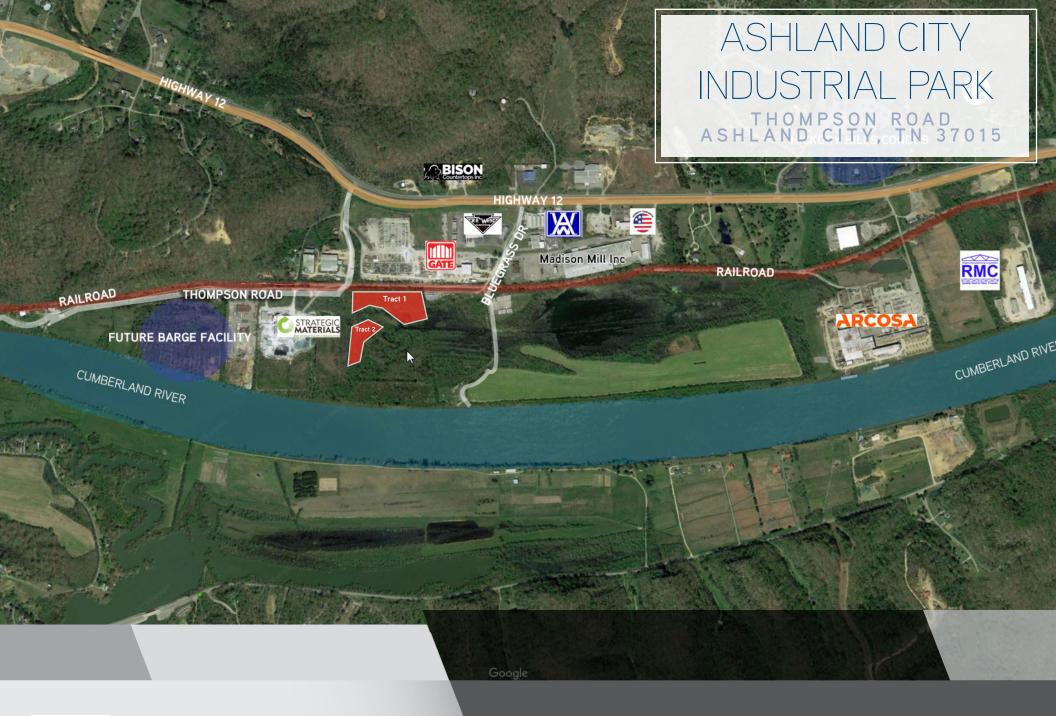

## Site Features

- Tract 1: 4.54 Acres, Parcel ID 065 026.00
- Tract 2: 2.94 Acres, Parcel ID 065 027.00
- Zoned Industrial
- Within Cheatham County Industrial Park
- All utilities at site
- Zoned Industrial
- Near new barge facility
- Additional land available
- 9 Miles to Briley Parkway
- Priced to sell ~ Contact Agent