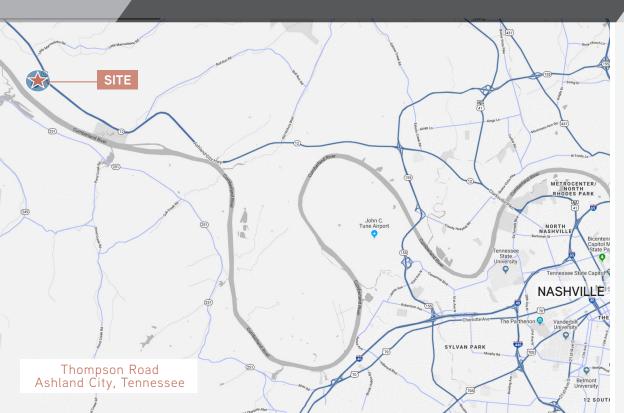

## Site Features

- Tract 1: 4.54 Acres, Parcel ID 065 026.00
- Tract 2: 2.94 Acres, Parcel ID 065 027.00
- Zoned Industrial
- Within Cheatham County Industrial Park
- All utilities at site
- Zoned Industrial
- Near new barge facility
- Additional land available
- 9 Miles to Briley Parkway
- Priced to sell ~ Contact Agent